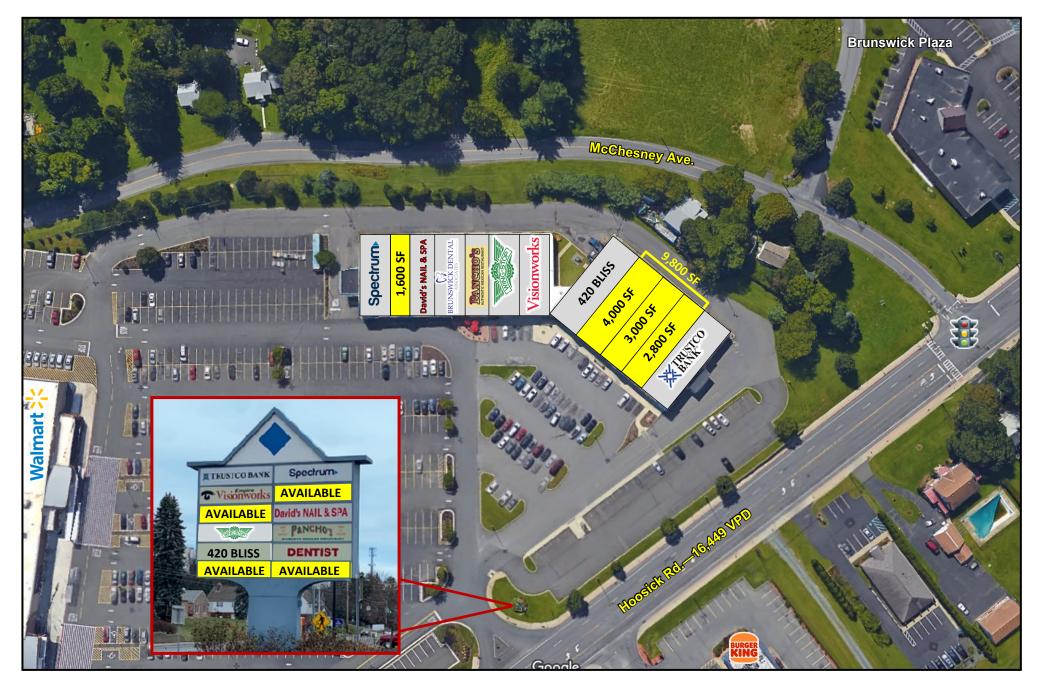

#### AVAILABLE SPACE

○ 1,600 SF
○ 3,000 SF
○ Max Contiguous 9,800 SF
○ 4,000 SF
○ 2,800 SF

#### **PROPERTY INFO**

- High visibility on Hoosick Road with over 25,000 VPD.
- **O** Shares egress at traffic signal with Walmart Supercenter.
- Co-anchors include a diverse selection of local and national retailers including Wingstop, Pancho's, Trustco Bank, Spectrum, and more.
- **O** Accessible from I-87 and I-787.