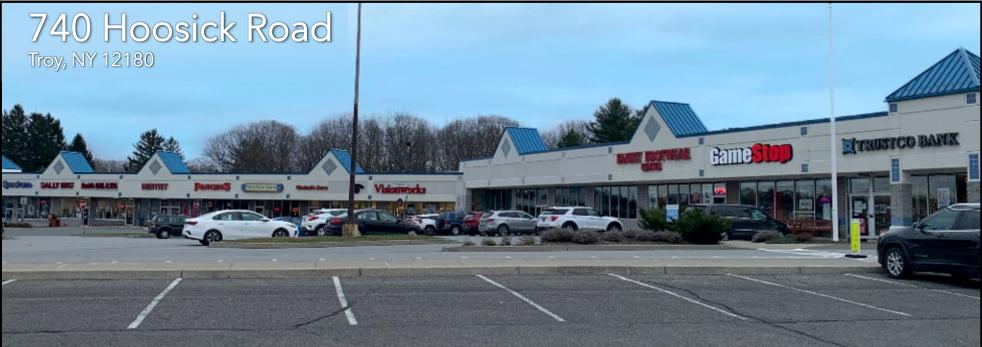

## FOR LEASE 740 Hoosick Rd | Troy, NY 12180

#### **PROPERTY INFO**

- High visibility on Hoosick Road with over 25,000 VPD.
- **O** Shares egress at traffic signal with Walmart Supercenter.
- Co-anchors include a diverse selection of local and national retailers including Wingstop, Pancho's, Trustco Bank, Spectrum, and more.
- **O** Accessible from I-87 and I-787.