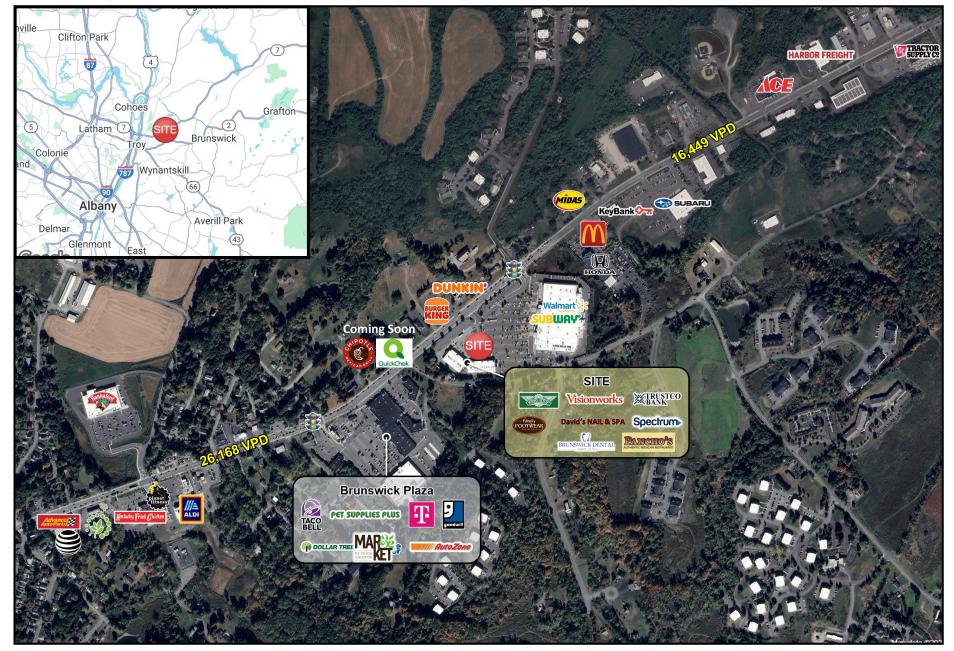

#### **PROPERTY INFO**

- High visibility on Hoosick Road with over 25,000 VPD.
- **O** Shares egress at traffic signal with Walmart Supercenter.
- Co-anchors include a diverse selection of local and national retailers including Wingstop, Pancho's, Trustco Bank, Spectrum, and more.
- **O** Accessible from I-87 and I-787.