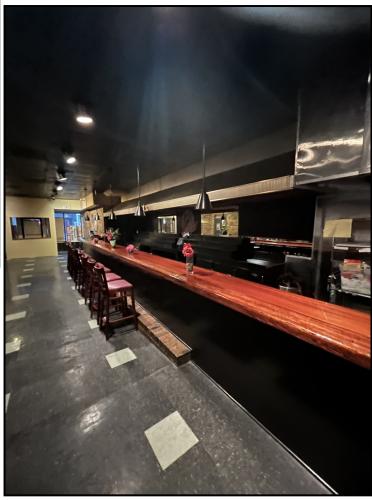

#### PROPERTY INFO

- **O** 3,500 sq. ft. of versatile restaurant/retail space.
- O 800 sq. ft. of private outdoor fenced-in patio seating.
- Private off street parking available for patrons.
- Former bar/restaurant with tremendous potential.
- Prime location within walking distance to RPI campus and Russel Sage campus.
- Great visibility and access in bustling downtown Troy.
- Available to lease or buy now!

#### **AVAILABLE SPACE**

- O 3,500 sq. ft. of versatile restaurant/retail space.
- O 800 sq. ft. of private outdoor fenced-in patio seating.
- 40+ off street parking spaces.