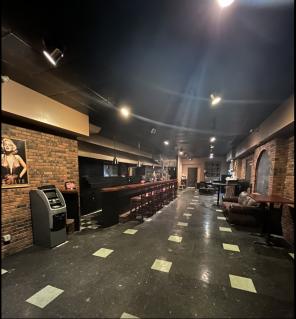

#### PROPERTY INFO

- **O** 3,500 sq. ft. of versatile restaurant/retail space.
- O 800 sq. ft. of private outdoor fenced-in patio seating.
- Private off street parking available for patrons.
- Former bar/restaurant with tremendous potential.
- Prime location within walking distance to RPI campus and Russel Sage campus.
- Great visibility and access in bustling downtown Troy.
- Available to lease or buy now!

#### **AVAILABLE SPACE**

- O 3,500 sq. ft. of versatile restaurant/retail space.
- O 800 sq. ft. of private outdoor fenced-in patio seating.
- 40+ off street parking spaces.