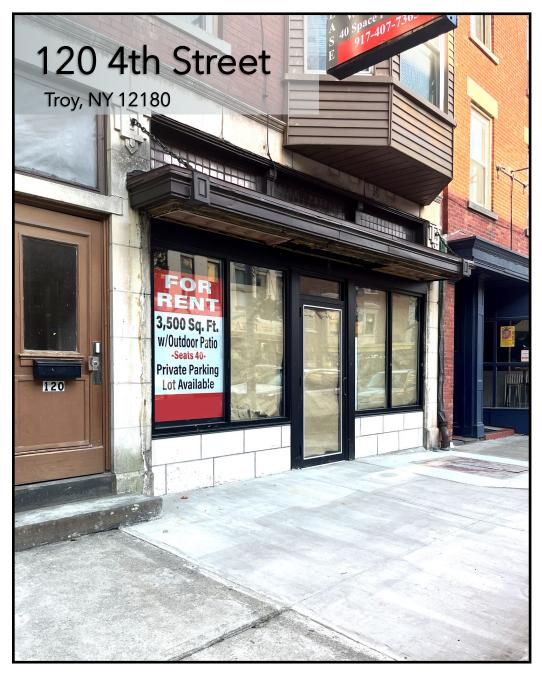

# FOR SALE or LEASE | 120 4th Street | Troy, NY 12180

#### PROPERTY INFO

- **O** 3,500 sq. ft. of versatile restaurant/retail space.
- O 800 sq. ft. of private outdoor fenced-in patio seating.
- Private off street parking available for patrons.
- Former bar/restaurant with tremendous potential.
- Prime location within walking distance to RPI campus and Russel Sage campus.
- Great visibility and access in bustling downtown Troy.
- Available to lease or buy now!

#### **AVAILABLE SPACE**

- O 3,500 sq. ft. of versatile restaurant/retail space.
- O 800 sq. ft. of private outdoor fenced-in patio seating.
- 40+ off street parking spaces.