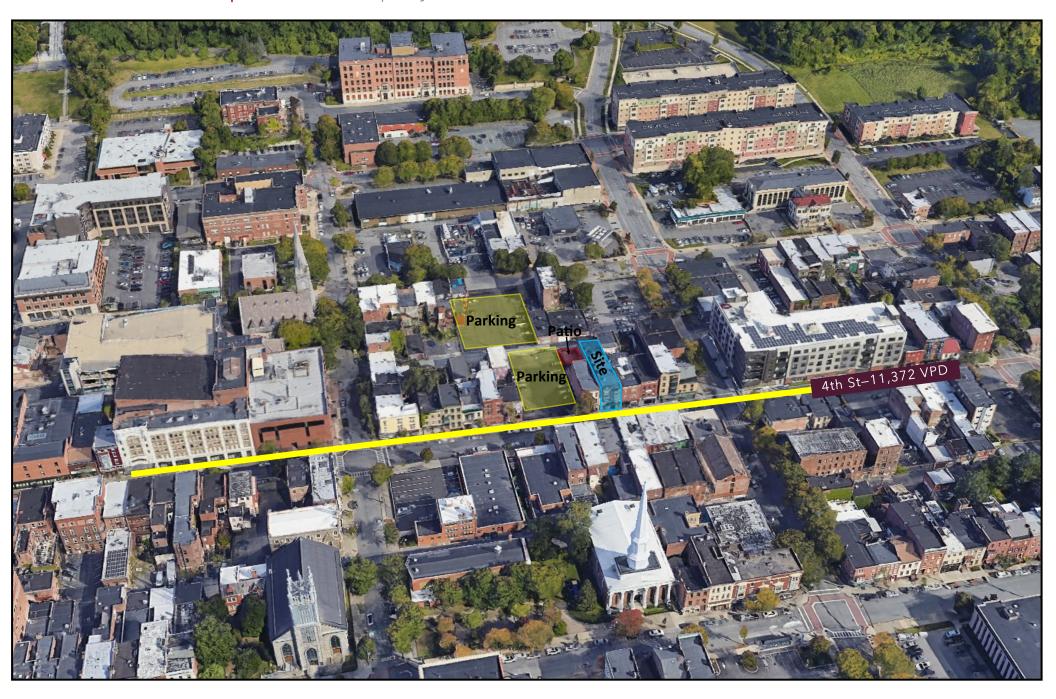

#### PROPERTY INFO

- **O** 3,500 sq. ft. of versatile restaurant/retail space.
- O 800 sq. ft. of private outdoor fenced-in patio seating.
- Private off street parking available for patrons.
- Former bar/restaurant with tremendous potential.
- Prime location within walking distance to RPI campus and Russel Sage campus.
- Great visibility and access in bustling downtown Troy.
- Available to lease or buy now!

#### **AVAILABLE SPACE**

- O 3,500 sq. ft. of versatile restaurant/retail space.
- O 800 sq. ft. of private outdoor fenced-in patio seating.
- 40+ off street parking spaces.