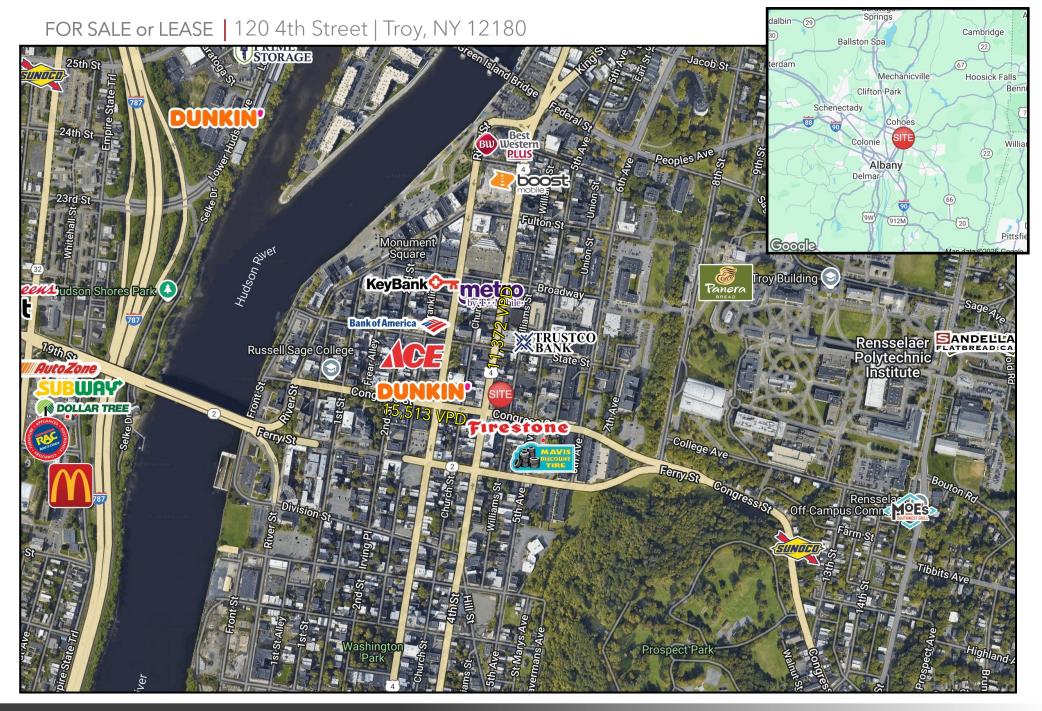

ing spaces.

#### **PRICING**

**O** \$4,100 per month for restaurant/retail space

### 2025 Demographics

|                                      | 1 Mile   | 3 Miles  | 5 Miles   |
|--------------------------------------|----------|----------|-----------|
| Population                           | 23,824   | 82,306   | 157,188   |
| Average HH Income                    | \$75,416 | \$90,143 | \$102,623 |
| Est. Adj. Daytime Demographics (16+) | 19,433   | 55,785   | 108,878   |

**Vlad Goykhman,** Senior Associate, Associate Broker vlad@redmarkrealty.com | 518-496-8523

Doug Morabito, Senior Associate, Licensed Real Estate Salesperson dmorabito@redmarkrealty.com



# FOR SALE or LEASE | 120 4th Street | Troy, NY 12180











## FOR SALE or LEASE | 120 4th Street | Troy, NY 12180









**Vlad Goykhman,** Senior Associate, Associate Broker vlad@redmarkrealty.com | 518-496-8523

Doug Morabito, Senior Associate, Licensed Real Estate Salesperson dmorabito@redmarkrealty.com