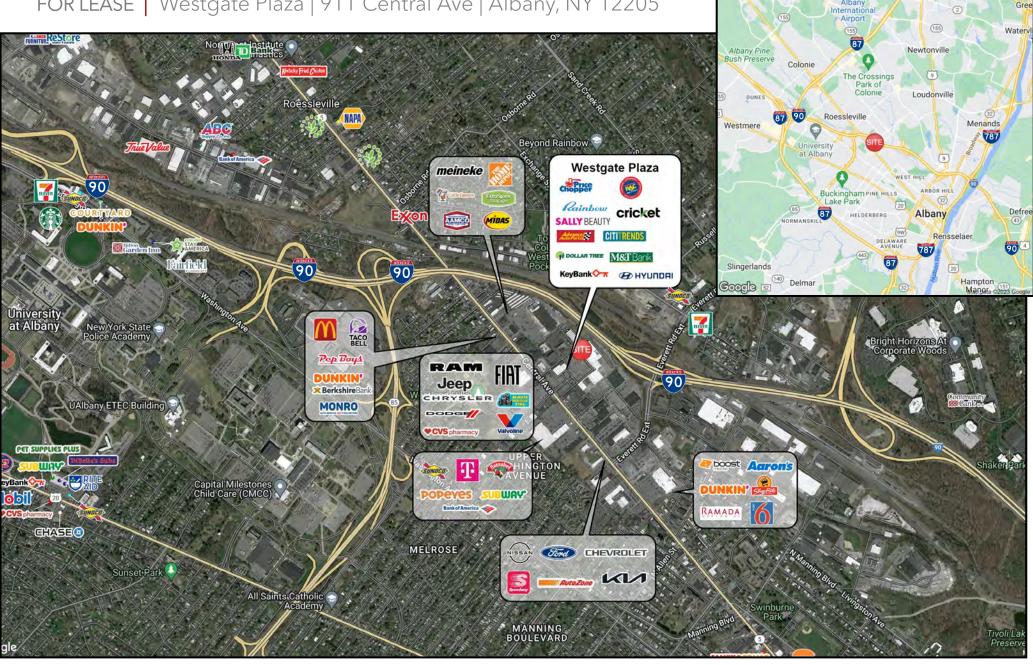

## PROPERTY INFO

- Easily accessible off Interstate 87, Exit 2E.
- Join Best Fitness, Advanced Auto, Wingstop, Citi Trends, Dollar Tree, Rainbow Stores, and more!

# FOR LEASE | Westgate Plaza | 911 Central Ave | Albany, NY 12205