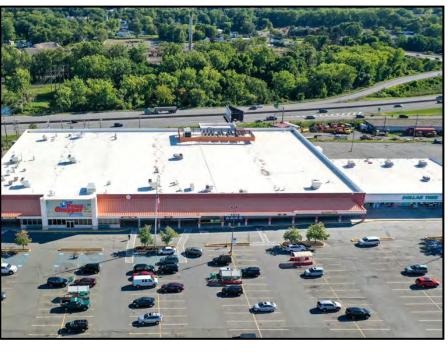

## PROPERTY INFO

- Easily accessible off Interstate 87, Exit 2E.
- Join Best Fitness, Advanced Auto, Wingstop, Citi Trends, Dollar Tree, Rainbow Stores, and more!

#### AVAILABLE SPACE

3,000 SF
24,375 SF
7,500 SF

Alex Kutikov, Principal Licensed Real Estate Broker Gordon Heeps, Principal Licensed Real Estate Broker

7 Southside Drive, Suite 200 | Clifton Park, NY 12065 | www.redmarkrealty.com | 518-952-7500 | info@redmarkrealty.com