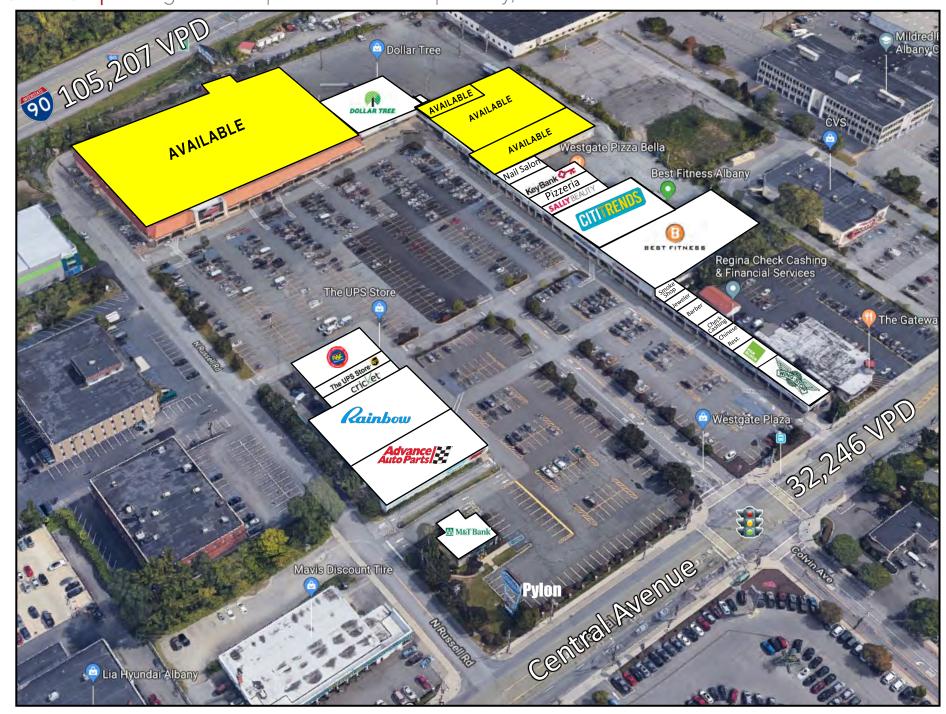

# Westgate Plaza 911 Central Ave, Albany, NY 12205

## PROPERTY INFO

- Easily accessible off Interstate 87, Exit 2E.
- Join Best Fitness, Advanced Auto, Wingstop, Citi Trends, Dollar Tree, Rainbow Stores, and more!

#### AVAILABLE SPACE

3,000 SF
24,375 SF
7,500 SF

Alex Kutikov, Principal Licensed Real Estate Broker Gordon Heeps, Principal Licensed Real Estate Broker

7 Southside Drive, Suite 200 | Clifton Park, NY 12065 | www.redmarkrealty.com | 518-952-7500 | info@redmarkrealty.com