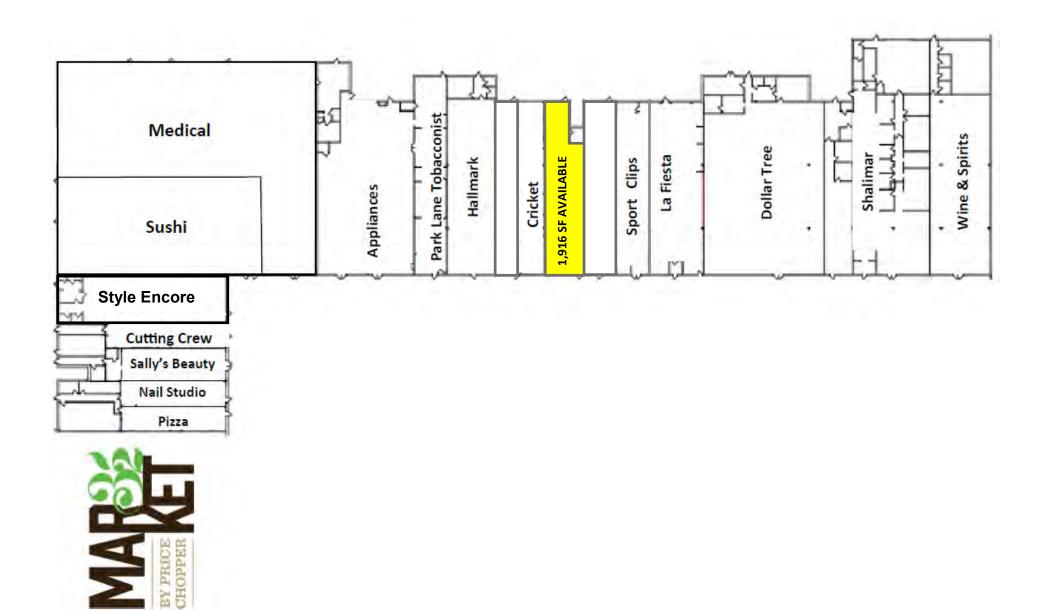

# FOR LEASE

BUILDING SIZE 236,000 SF AVAILABLE SPACE O 1,916 SF

#### FOR LEASE | SHOPPER'S WORLD | 15 Park Avenue, Clifton Park, NY 12065

1,916 SF Space

Member of International Council of Shopping Centers