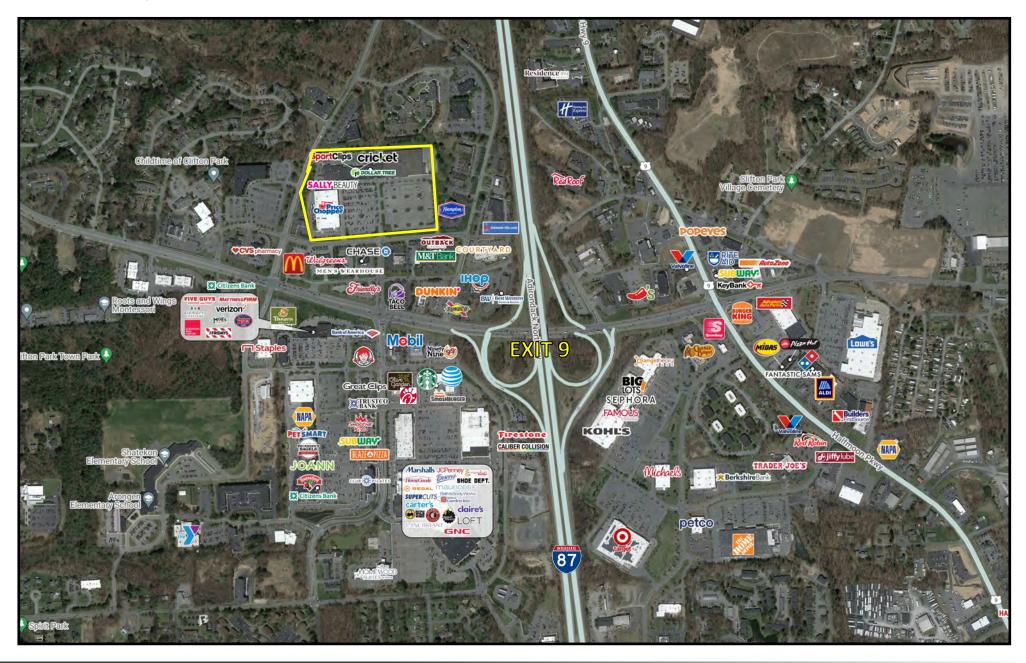

## COMMENTS

- **O** Easily accessible off I-87, Exit 9.
- Walk to restaurants, shops, YMCA, Shenendehowa Schools, and more!

CO-TENANTS Market 32 by Price Chopper, Dollar Tree, Sally Beauty, Hallmark, Sport Clips, Regal Wine & Liquor, and Ortho NY Ambulatory. Outlots: Hampton Inn, Walgreens, Pasta Pane, Broadview Federal Credit Union, Men's Warehouse, Capital Bank, and Outback Steakhouse.