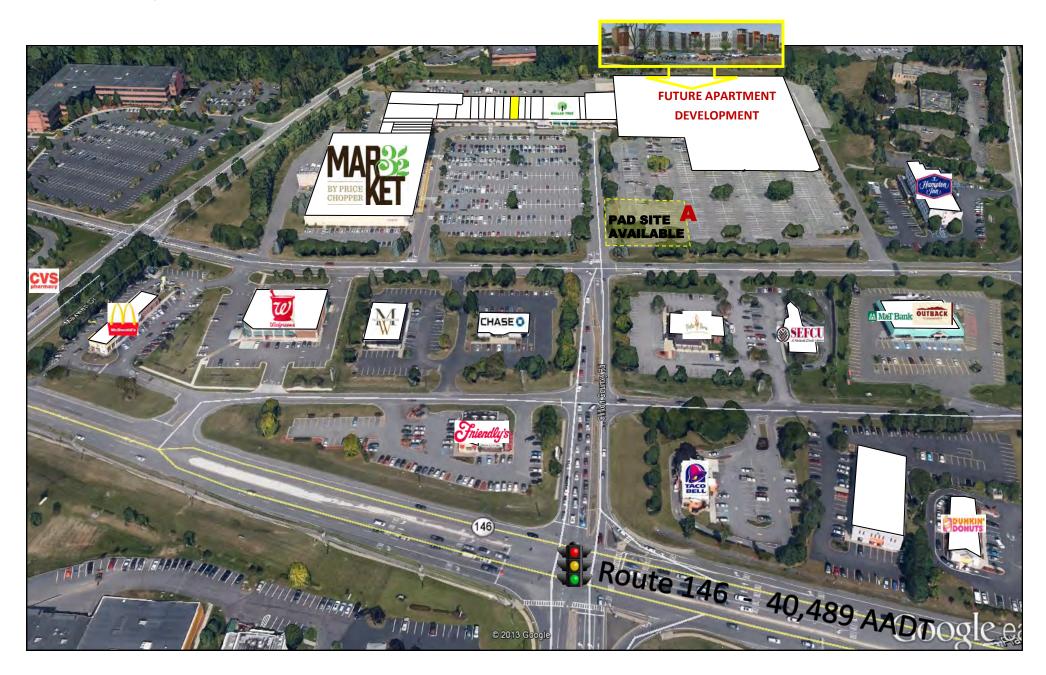

## COMMENTS

- **O** Easily accessible off I-87, Exit 9.
- Walk to restaurants, shops, YMCA, Shenendehowa Schools, and more!

CO-TENANTS Market 32 by Price Chopper, Dollar Tree, Sally Beauty, Hallmark, Sport Clips, Regal Wine & Liquor, and Ortho NY Ambulatory. Outlots: Hampton Inn, Walgreens, Pasta Pane, Broadview Federal Credit Union, Men's Warehouse, Capital Bank, and Outback Steakhouse.