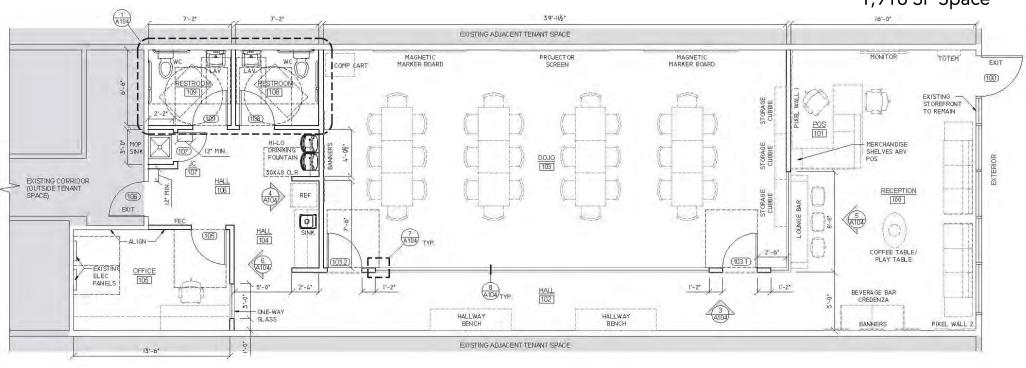

#### FOR LEASE | SHOPPER'S WORLD | 15 Park Avenue, Clifton Park, NY 12065

1,916 SF Space

Member of International Council of Shopping Centers