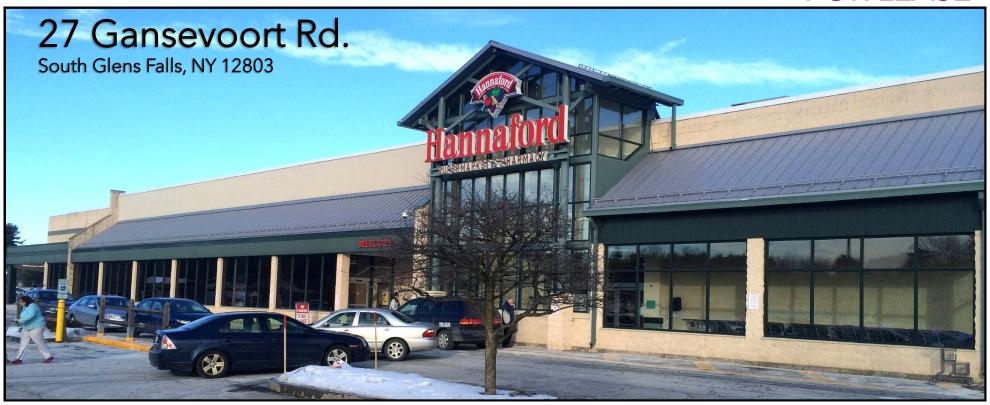

## FOR LEASE

## PROPERTY INFO

- O Strong grocery anchored shopping center.
- O High visibility location at the intersection of two primary thoroughfares, Gansevoort Road (5,492 AADT) and Saratoga Avenue (11,763 AADT).