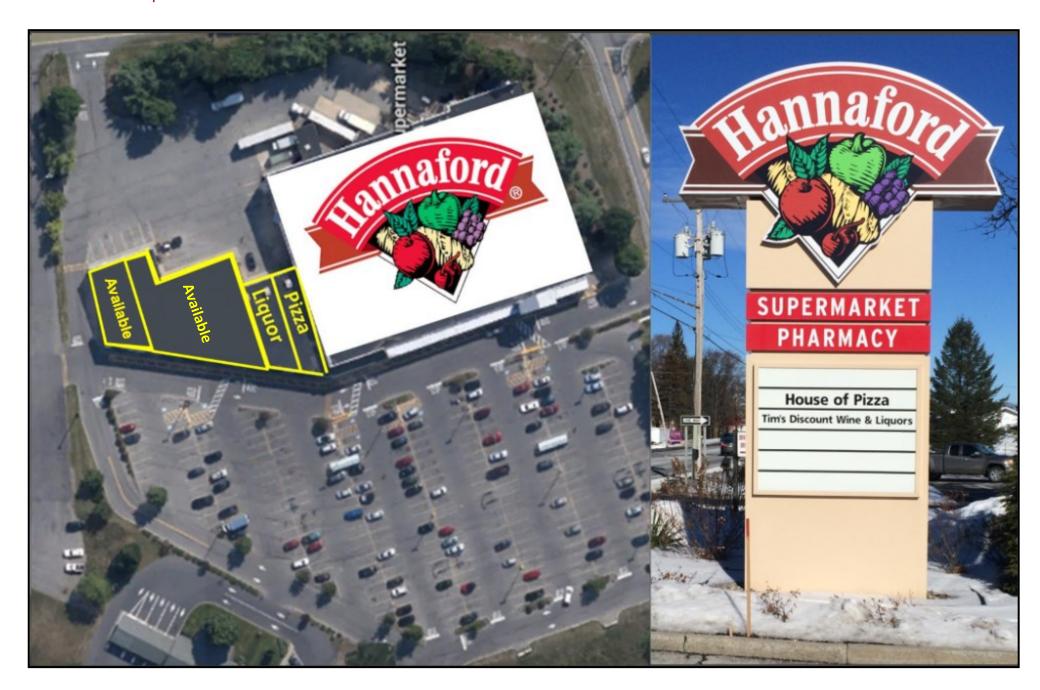

## **AVAILABLE SPACE**

- **O** 6,004 SF
- **Q** 2,800 SF
- O Max Contiguous: 8,004 SF