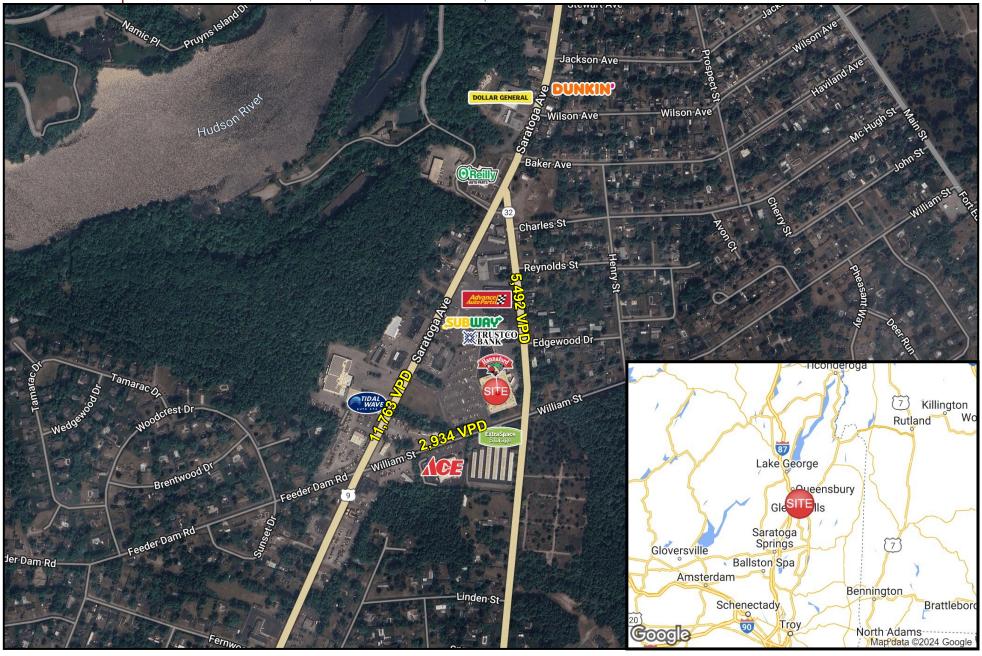

## PROPERTY INFO

- O Strong grocery anchored shopping center.
- O High visibility location at the intersection of two primary thoroughfares, Gansevoort Road (5,492 AADT) and Saratoga Avenue (11,763 AADT).