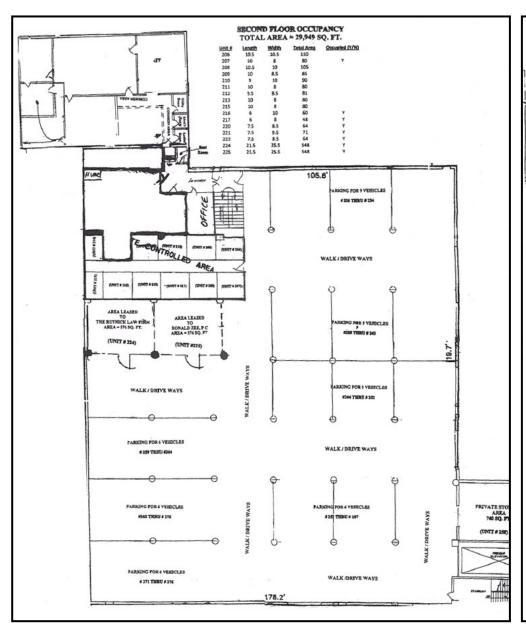

## PROPERTY INFO

- **O** 4-story warehouse with unloading ramp.
- ${f O}$  Total of 8.8 acres to fit 128 total tractor trailers and 45 cars.
- O 3-story warehouse space with large open area ( $\pm$  20,000 SF), freight elevator (19 tons), and several smaller sized units available for lease ( $\pm$  500 to  $\pm$  5,000 SF).

**AVAILABLE SPACE** 

CALL FOR PRICING

**○** 300 SF – 20,000 SF

Doug Morabito Licensed Real Estate Agent