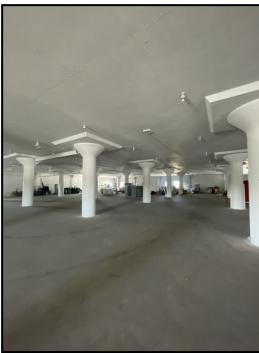

## PROPERTY INFO

- **O** 4-story warehouse with unloading ramp.
- ${f O}$  Total of 8.8 acres to fit 128 total tractor trailers and 45 cars.
- O 3-story warehouse space with large open area ( $\pm$  20,000 SF), freight elevator (19 tons), and several smaller sized units available for lease ( $\pm$  500 to  $\pm$  5,000 SF).

**AVAILABLE SPACE** 

CALL FOR PRICING

**○** 300 SF – 20,000 SF

Doug Morabito Licensed Real Estate Agent