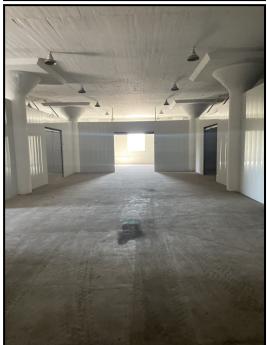

## PROPERTY INFO

- **O** 4-story warehouse with unloading ramp.
- ${f O}$  Total of 8.8 acres to fit 128 total tractor trailers and 45 cars.
- O 3-story warehouse space with large open area ( $\pm$  20,000 SF), freight elevator (19 tons), and several smaller sized units available for lease ( $\pm$  500 to  $\pm$  5,000 SF).

**AVAILABLE SPACE** 

CALL FOR PRICING

**○** 300 SF – 20,000 SF

Doug Morabito Licensed Real Estate Agent