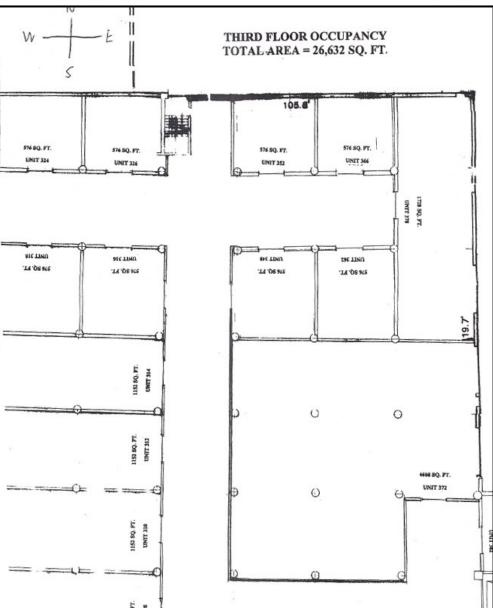

## PROPERTY INFO

- **O** 4-story warehouse with unloading ramp.
- ${f O}$  Total of 8.8 acres to fit 128 total tractor trailers and 45 cars.
- O 3-story warehouse space with large open area ( $\pm$  20,000 SF), freight elevator (19 tons), and several smaller sized units available for lease ( $\pm$  500 to  $\pm$  5,000 SF).

**AVAILABLE SPACE** 

CALL FOR PRICING

**○** 300 SF – 20,000 SF

Doug Morabito Licensed Real Estate Agent