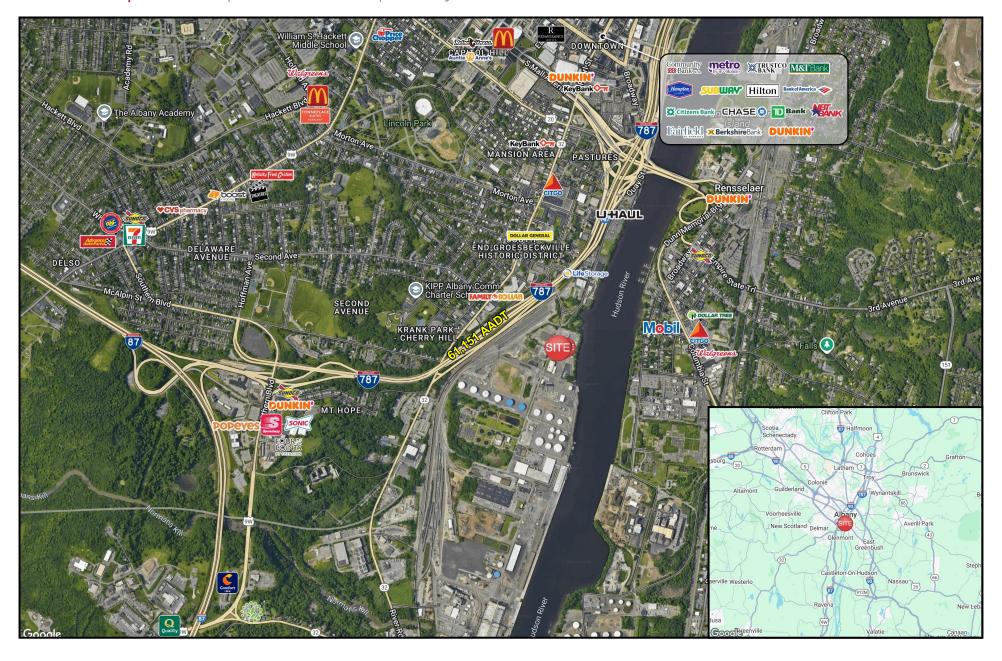

## FOR LEASE | Plaza 23 | 342 Church St | Albany, NY 12202

Doug Morabito Licensed Real Estate Agent