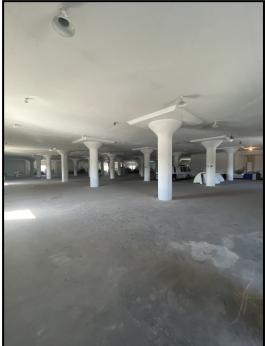

## PROPERTY INFO

- **O** 4-story warehouse with unloading ramp.
- ${f O}$  Total of 8.8 acres to fit 128 total tractor trailers and 45 cars.
- O 3-story warehouse space with large open area ( $\pm$  20,000 SF), freight elevator (19 tons), and several smaller sized units available for lease ( $\pm$  500 to  $\pm$  5,000 SF).

**AVAILABLE SPACE** 

CALL FOR PRICING

**○** 300 SF – 20,000 SF

Doug Morabito Licensed Real Estate Agent