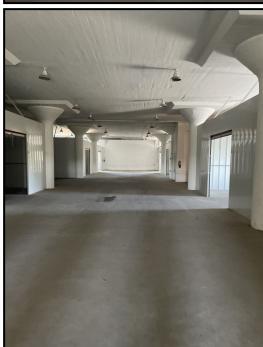

## PROPERTY INFO

- **O** 4-story warehouse with unloading ramp.
- ${f O}$  Total of 8.8 acres to fit 128 total tractor trailers and 45 cars.
- O 3-story warehouse space with large open area ( $\pm$  20,000 SF), freight elevator (19 tons), and several smaller sized units available for lease ( $\pm$  500 to  $\pm$  5,000 SF).

**AVAILABLE SPACE** 

CALL FOR PRICING

**○** 300 SF – 20,000 SF

Doug Morabito Licensed Real Estate Agent