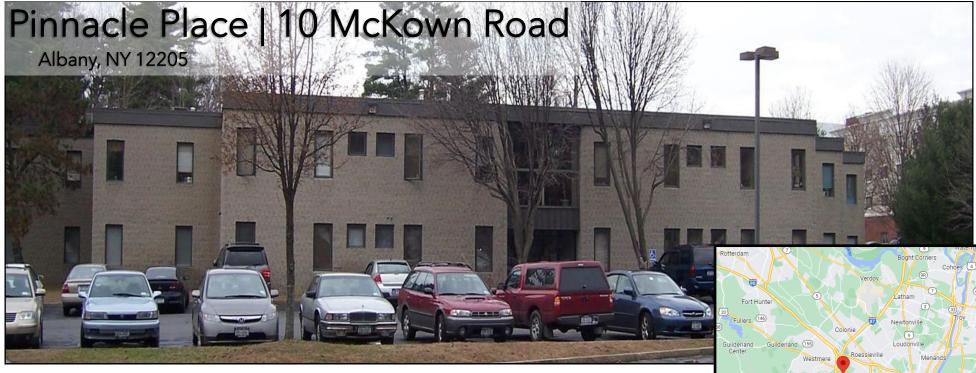

#### **PROPERTY INFO**

- **O** Ideally located off Western Avenue in Guilderland.
- Pinnacle Place has a long history as a premier medical office location.
- Close to all major amenities, including NYS Thruway, I-87, I-90, Western Avenue, and retail destinations, including Crossgates Mall and Stuyvesant Plaza.

# FOR LEASE | PINNACLE PLACE | 10 MCKOWN ROAD

Member of International Council of Shopping Centers