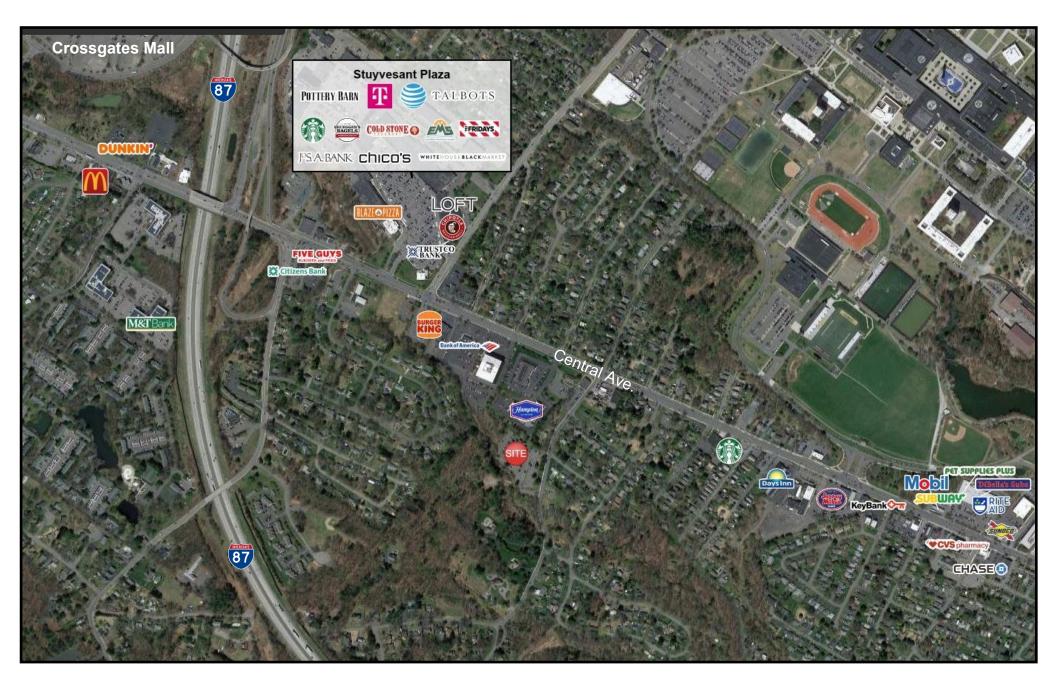

#### **PROPERTY INFO**

- **O** Ideally located off Western Avenue in Guilderland.
- Pinnacle Place has a long history as a premier medical office location.
- Close to all major amenities, including NYS Thruway, I-87, I-90, Western Avenue, and retail destinations, including Crossgates Mall and Stuyvesant Plaza.