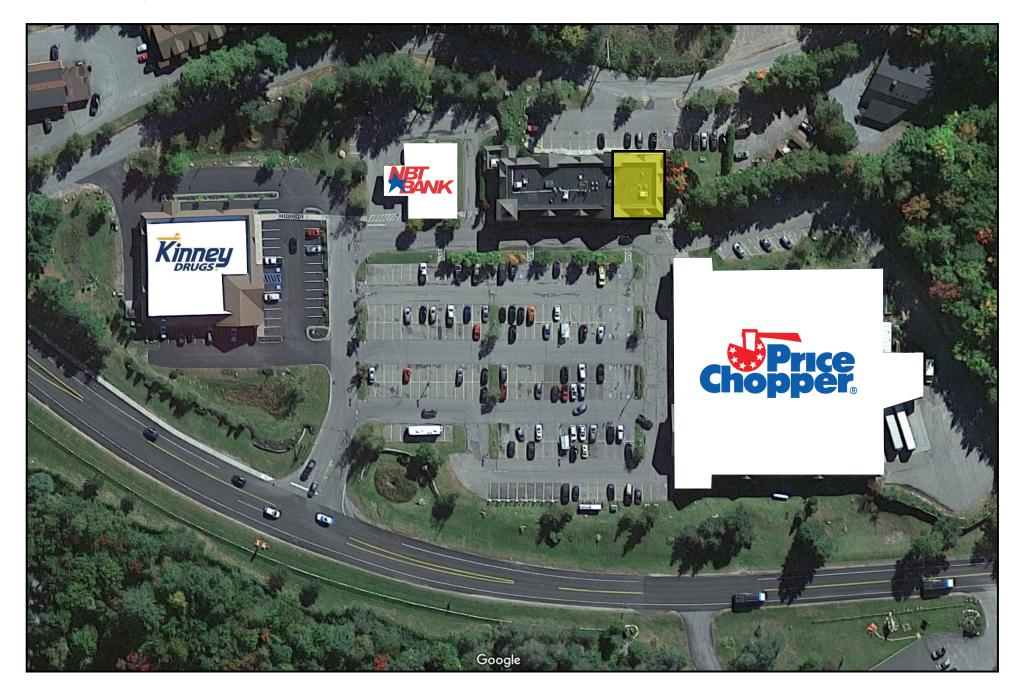

#### **PROPERTY INFO**

• 76,000 SF mixed use retail and office building, anchored by Price Chopper Supermarkets and Kinney Drugs.