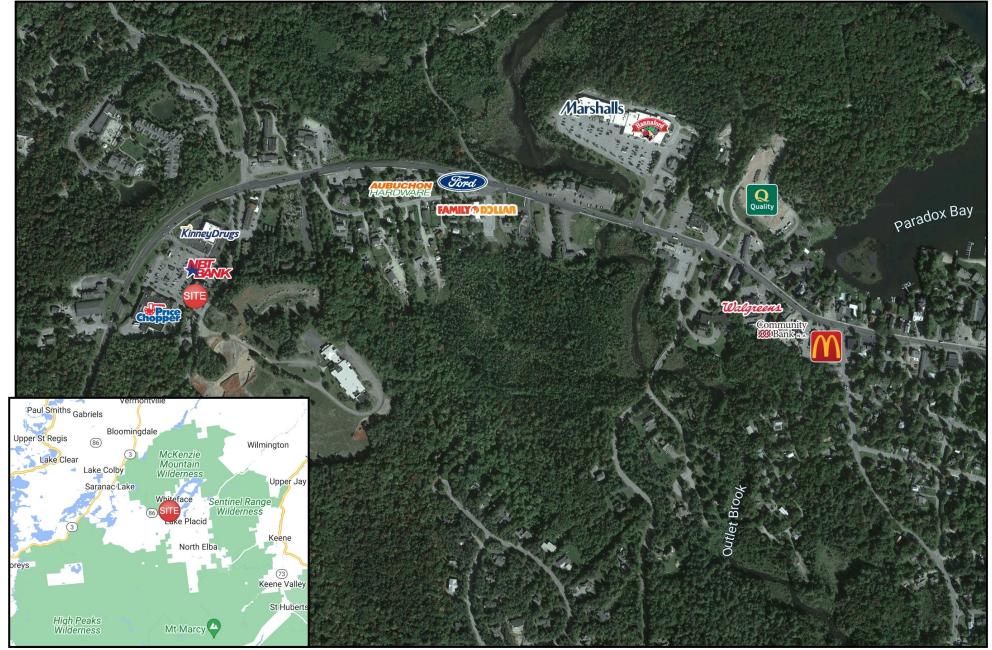

#### **PROPERTY INFO**

• 76,000 SF mixed use retail and office building, anchored by Price Chopper Supermarkets and Kinney Drugs.