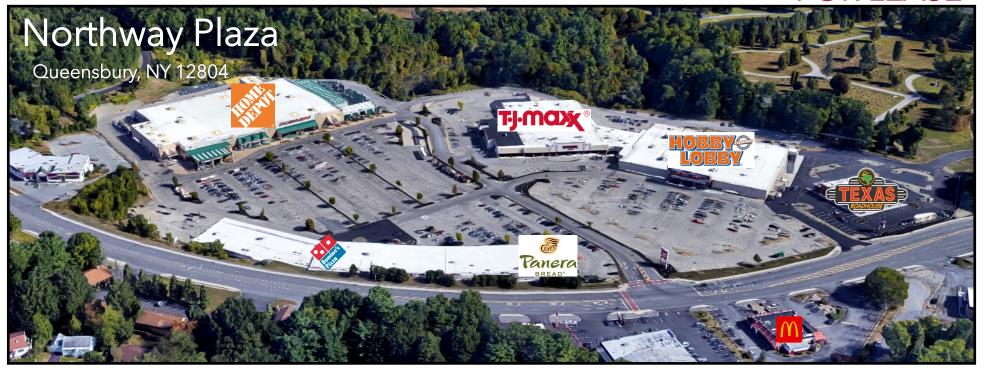

# FOR LEASE

#### PROPERTY INFO

- O Highly visible premier retail shopping center in the best intersection in the Queensbury/ Glens Falls Market.
- O Co-tenants include Home Depot, Panera Bread, Hobby Lobby, TJ Maxx, Texas Roadhouse, Chipotle, and more!
- **O** Off I-87 Exit 19

## FOR LEASE | NORTHWAY PLAZA | 820 State Route 9 | Queensbury, NY 12804