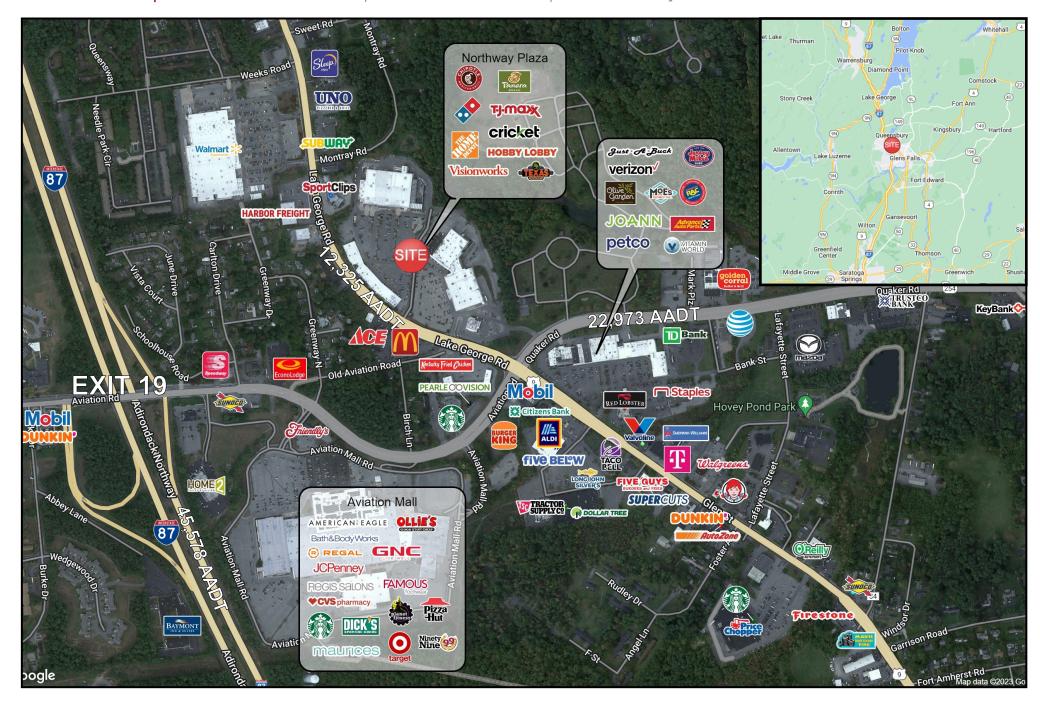

#### PROPERTY INFO

- O Highly visible premier retail shopping center in the best intersection in the Queensbury/ Glens Falls Market.
- O Co-tenants include Home Depot, Panera Bread, Hobby Lobby, TJ Maxx, Texas Roadhouse, Chipotle, and more!
- **O** Off I-87 Exit 19

## FOR LEASE | NORTHWAY PLAZA | 820 State Route 9 | Queensbury, NY 12804

Doug Morabito Licensed Real Estate Broker Alex Kutikov, Principal Licensed Real Estate Broker

Gordon Heeps, Principal Licensed Real Estate Broker