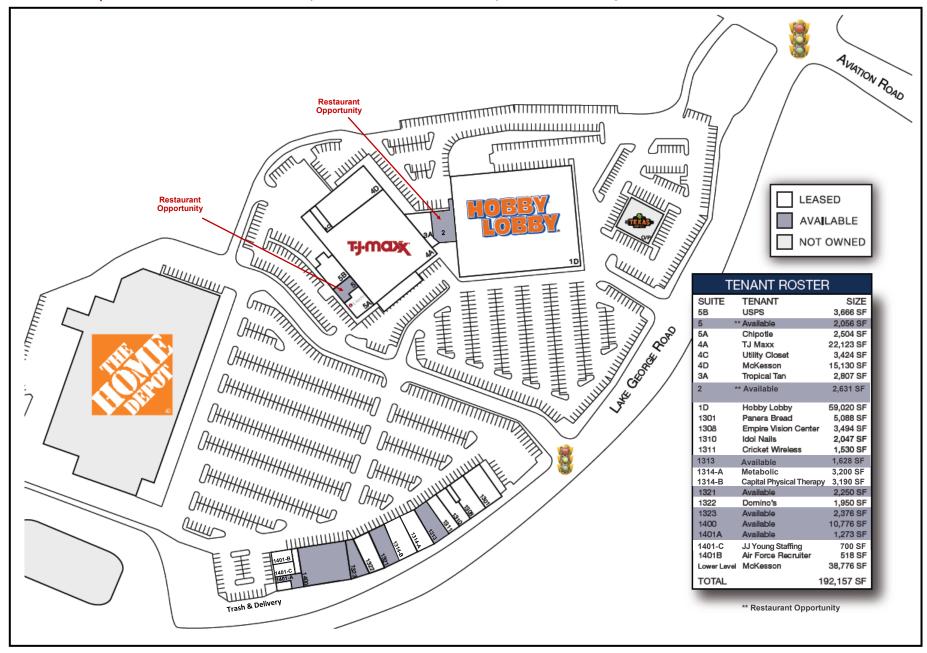

### **AVAILABLE SPACE**

- **O** 1,628 SF
- **Q** 2,056 SF
- **Q** 2,250 SF
- **Q** 2,376 SF
- **Q** 2,631 SF
- **O** 12,049 SF

## FOR LEASE | NORTHWAY PLAZA | 820 State Route 9 | Queensbury, NY 12804

Doug Morabito Licensed Real Estate Broker Alex Kutikov, Principal Licensed Real Estate Broker

Gordon Heeps, Principal Licensed Real Estate Broker