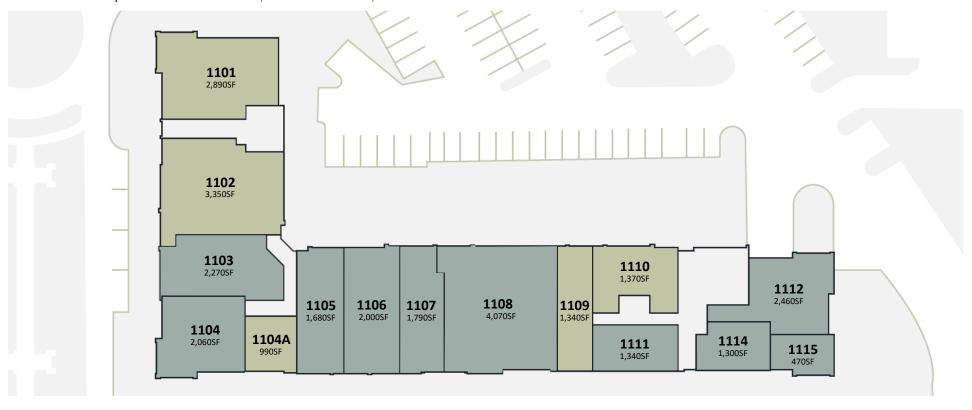

# Building 1

| 1101  | Available        | 1108 | US Armed Forces         |
|-------|------------------|------|-------------------------|
| 1102  | Available        | 1109 | Available               |
| 1103  | Bua Thai Sushi   | 1110 | Available               |
| 1104  | Bowled           | 1111 | House of Polish         |
| 1104A | Available        | 1112 | Meliora Family Medicine |
| 1105  | Dollhouse & Co.  | 1114 | Power of Communications |
| 1106  | Mama Pho         | 1115 | Cetnar Consulting Group |
| 1107  | Chef Richie Deli |      |                         |