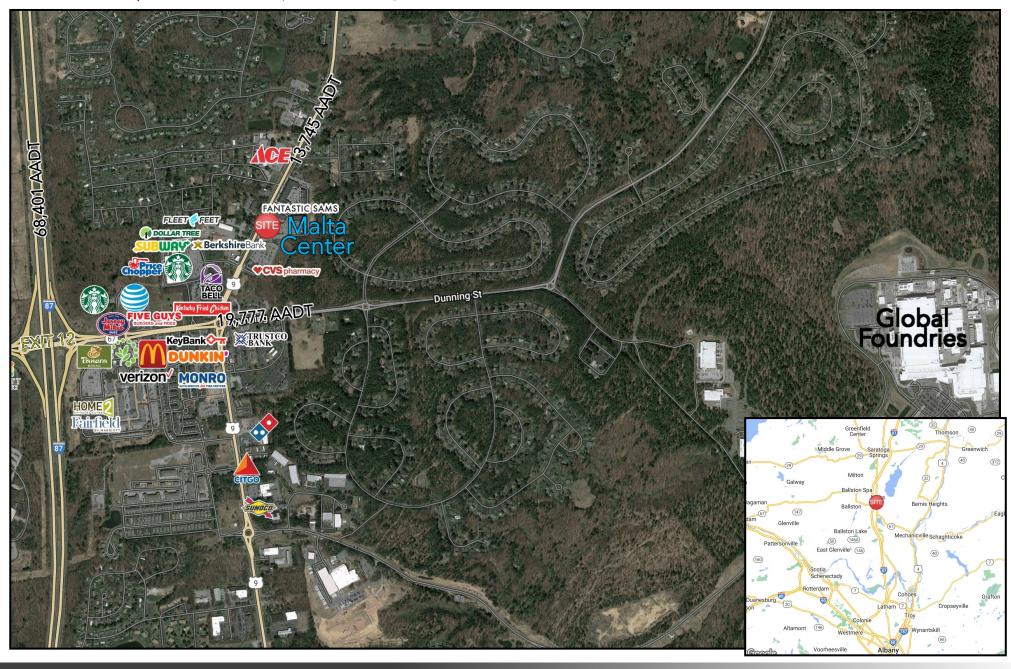

#### PROPERTY INFO

- O Highly visible street level retail, office/medical facing Route 9. (13,745 AADT)
- Easy access off I-87 Exit 12.
- O Built-in customer base with 312 residential apartments & lofts on site.
- $\mathbf{O}~\pm$  1,800 new apartments within the immediate area.
- O Tremendous growth and economic drivers, such as Global Foundries with 3,000+ employees and thousands more, both direct and indirect, as they expand within their 1,110-acre campus.

### FOR LEASE | Malta Center | 2545 Rt. 9 | Malta, NY 12020