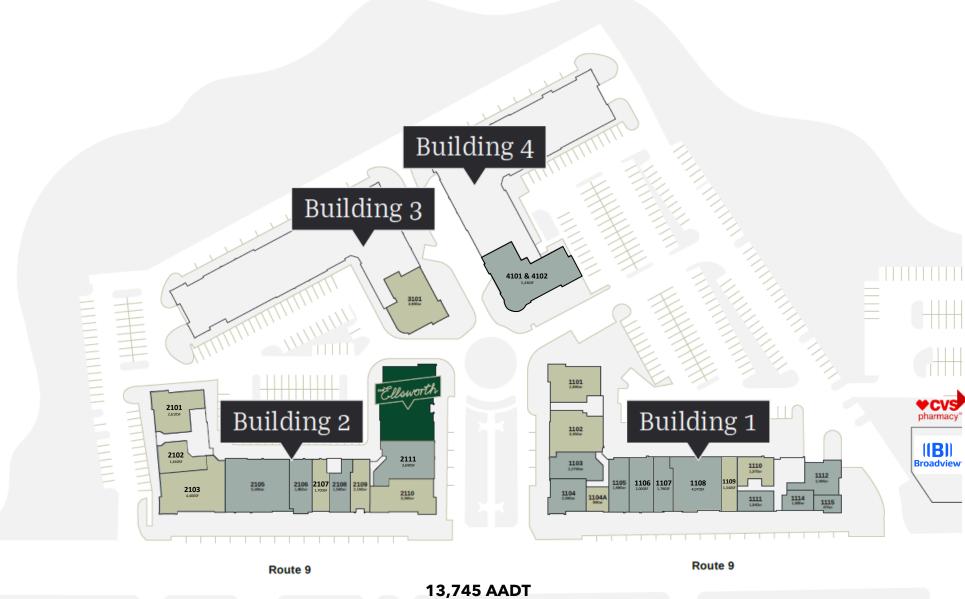

#### PROPERTY INFO

- O Highly visible street level retail, office/medical facing Route 9. (13,745 AADT)
- Easy access off I-87 Exit 12.
- O Built-in customer base with 312 residential apartments & lofts on site.
- $\mathbf{O}~\pm$  1,800 new apartments within the immediate area.
- O Tremendous growth and economic drivers, such as Global Foundries with 3,000+ employees and thousands more, both direct and indirect, as they expand within their 1,110-acre campus.

#### **AVAILABLE SPACE**

CALL FOR PRICING

- $\bigcirc$  990 SF 34,820 SF ±
- O Max Contiguous: 9,240 SF ±

Doug Morabito Licensed Real Estate Agent

# Building 1

| 1101  | Available        | 1108 | US Armed Forces         |
|-------|------------------|------|-------------------------|
| 1102  | Available        | 1109 | Available               |
| 1103  | Bua Thai Sushi   | 1110 | Available               |
| 1104  | Bowled           | 1111 | House of Polish         |
| 1104A | Available        | 1112 | Meliora Family Medicine |
| 1105  | Dollhouse & Co.  | 1114 | Power of Communications |
| 1106  | Mama Pho         | 1115 | Cetnar Consulting Group |
| 1107  | Chef Richie Deli |      |                         |

## Building 2

| 2101 | Available          | 2110 | Available                 |
|------|--------------------|------|---------------------------|
| 2102 | Available          | 2111 | Centrica                  |
| 2103 | Available          | 2112 | Residential Amenity Suite |
| 2105 | Saratoga Hospital  |      | (Coming Spring 2024)      |
| 2106 | Quest Diagnostics  |      |                           |
| 2107 | Dentist            |      |                           |
| 2108 | Valentino's Barber |      |                           |
| 2109 | Available          |      |                           |

## Building 3 & 4

3101

Available

4101 & 4102

FitBody

Doug Morabito Licensed Real Estate Agent