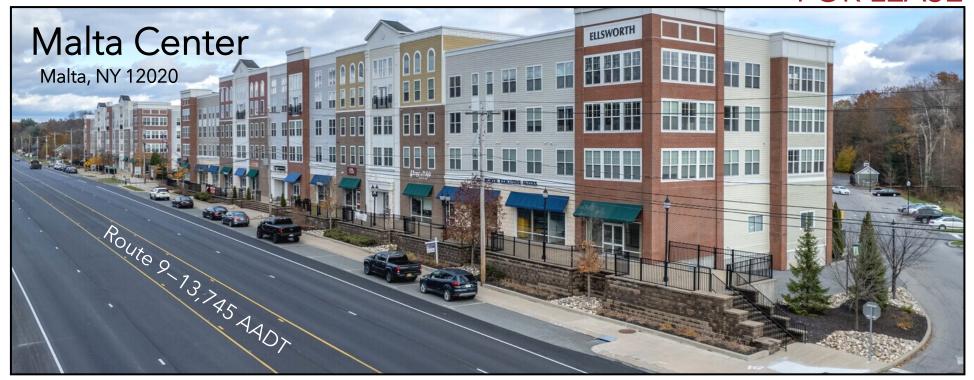

## FOR LEASE



#### PROPERTY INFO

- O Highly visible street level retail, office/medical facing Route 9. (13,745 AADT)
- Easy access off I-87 Exit 12.
- O Built-in customer base with 312 residential apartments & lofts on site.
- $\mathbf{O}~\pm$  1,800 new apartments within the immediate area.
- O Tremendous growth and economic drivers, such as Global Foundries with 3,000+ employees and thousands more, both direct and indirect, as they expand within their 1,110-acre campus.

#### 2025 Demographics

|                                      | 1 Miles   | 3 Miles   | 5 Miles   |
|--------------------------------------|-----------|-----------|-----------|
| Population                           | 4,795     | 16,451    | 38,107    |
| Average HH Income                    | \$150,847 | \$145,560 | \$135,813 |