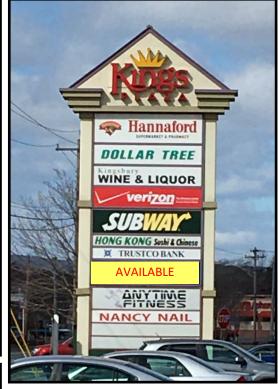

### **AVAILABLE SPACE**

- **O** 6,400 SF
- **O** 8,750 SF
- 15,150 SF Contiguous possible warehouse space with loading dock.
- **O** Build-to-suit up to 5,000 SF can be subdivided.

### **COMMENTS**

- Located at the corner of Routes 4 and 32 on Burgoyne Avenue.
- Anchored by Hannaford Supermarket and other national brands.

## FOR LEASE | KING'S PLAZA | 3736 Burgoyne Ave, Hudson Falls, NY 12839

5,000 SF build-to-suit space available to the left of Hannaford Supermarket.

Call Listing Brokers for more information.