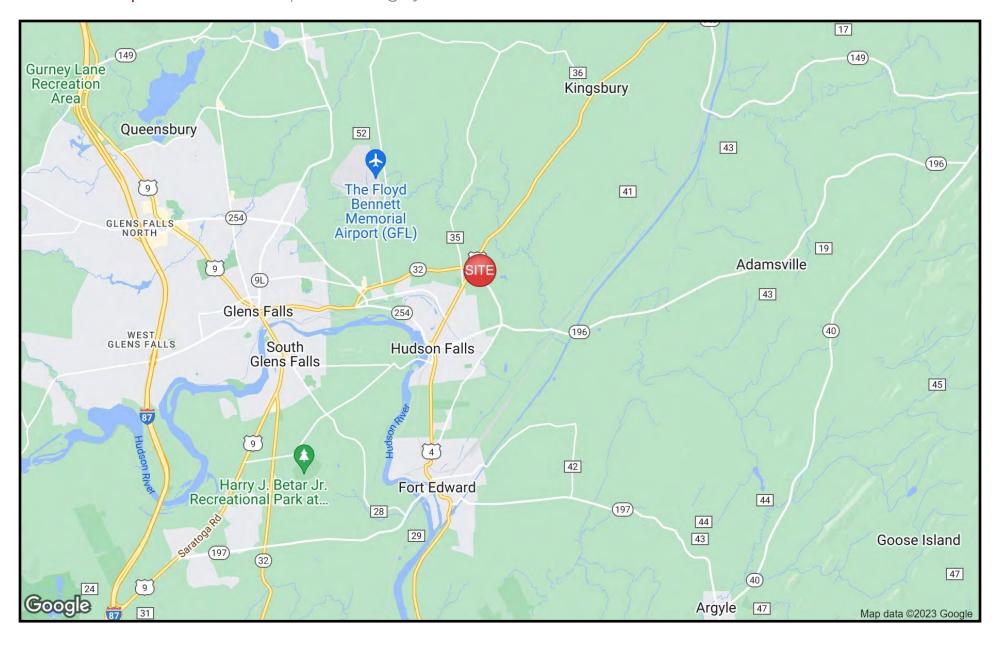

### **COMMENTS**

- Located at the corner of Routes 4 and 32 on Burgoyne Avenue.
- Anchored by Hannaford Supermarket and other national brands.

# FOR LEASE | KING'S PLAZA | 3736 Burgoyne Ave, Hudson Falls, NY 12839