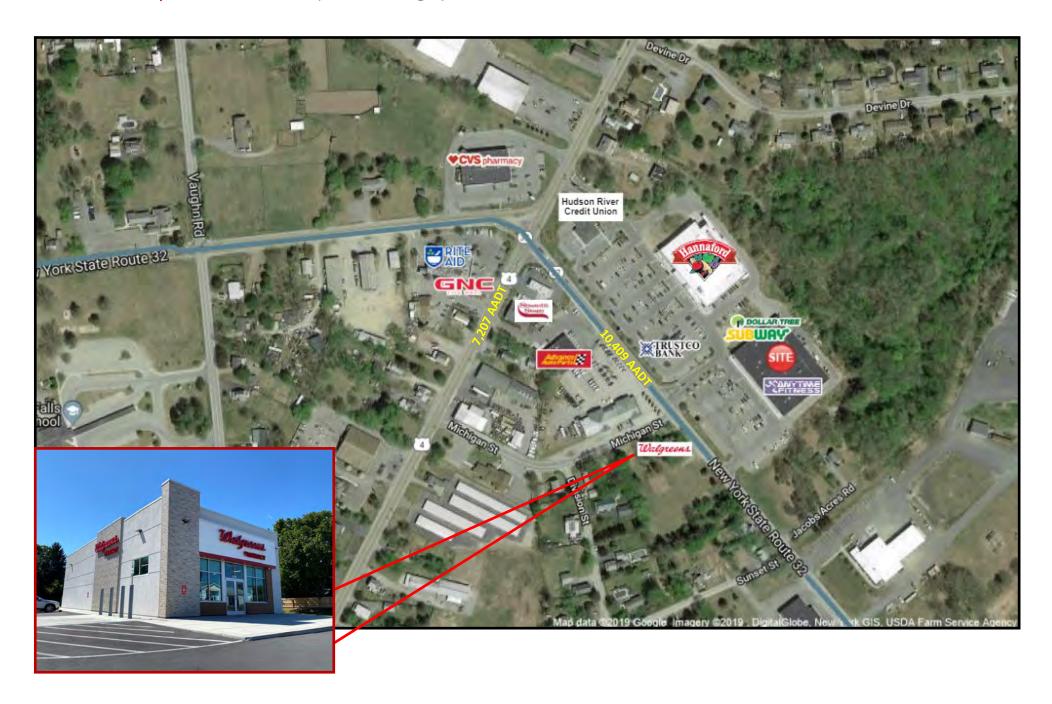

### **COMMENTS**

- Located at the corner of Routes 4 and 32 on Burgoyne Avenue.
- Anchored by Hannaford Supermarket and other national brands.

Alex Kutikov, Principal Licensed Real Estate Broker Gordon Heeps, Principal Licensed Real Estate Broker

TRAFFIC

10,409 VPD - Route 32.

CALL FOR PRICING