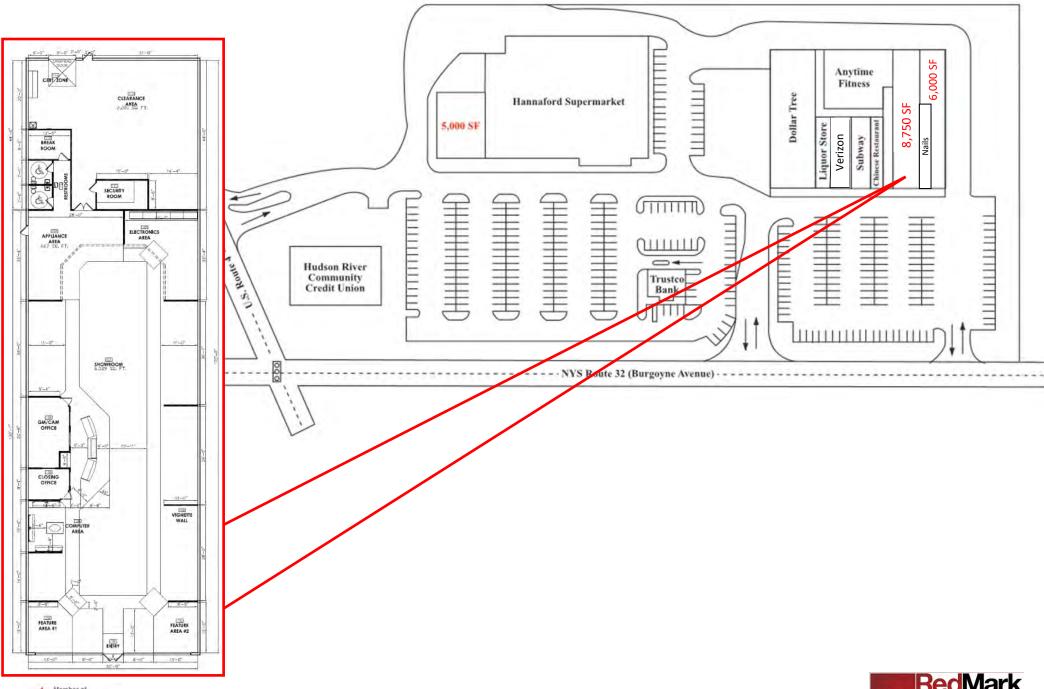

### **AVAILABLE SPACE**

- **O** 6,400 SF
- **O** 8,750 SF
- 15,150 SF Contiguous possible warehouse space with loading dock.
- **O** Build-to-suit up to 5,000 SF can be subdivided.

## FOR LEASE | KING'S PLAZA | 3736 Burgoyne Ave, Hudson Falls, NY 12839

5,000 SF build-to-suit space available to the left of Hannaford Supermarket.

Call Listing Brokers for more information.