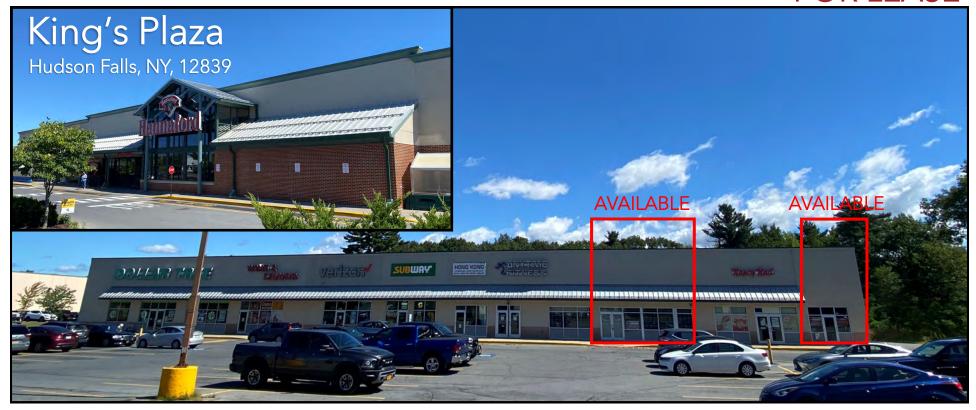

# FOR LEASE | KING'S PLAZA | 3736 Burgoyne Ave, Hudson Falls, NY 12839

### **AVAILABLE SPACE**

- **O** 6,400 SF
- **O** 8,750 SF
- 15,150 SF Contiguous possible warehouse space with loading dock.
- **O** Build-to-suit up to 5,000 SF can be subdivided.

### **COMMENTS**

- Located at the corner of Routes 4 and 32 on Burgoyne Avenue.
- Anchored by Hannaford Supermarket and other national brands.