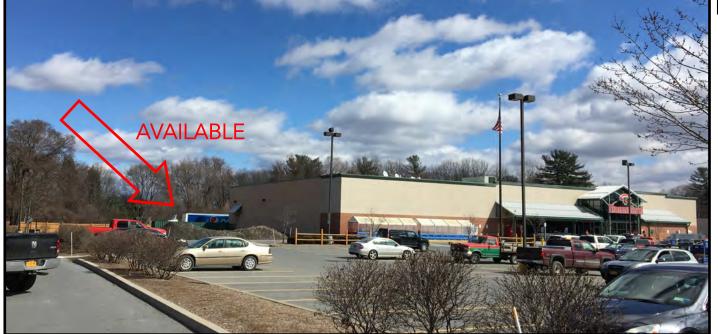

## FOR LEASE | KING'S PLAZA | 3736 Burgoyne Ave, Hudson Falls, NY 12839

5,000 SF build-to-suit space available to the left of Hannaford Supermarket.

Call Listing Brokers for more information.