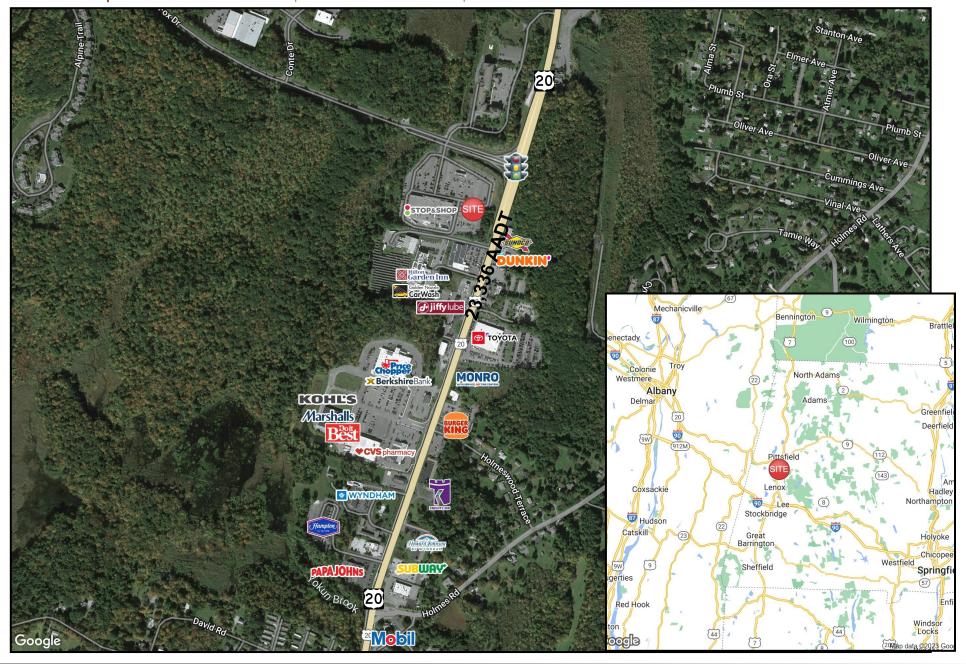

#### PROPERTY INFO

- Includes a free-standing Stop & Shop, a gas station, and a 3-unit satellite building.
- O Sits on a 12.98-acre corner lot at the signalized intersection of Dan Fox Drive and South Street, the area's primary commercial and commuter corridor.
- O Located between the center of Lenox and downtown Pittsfield.
- O Surrounded by national retailers and several hotels that drive traffic to the area.

### 2023 Demographics

|                                      | 1 Miles   | 3 Miles   | 5 Miles   |
|--------------------------------------|-----------|-----------|-----------|
| Population                           | 1,225     | 19,511    | 45,454    |
| Average HH Income                    | \$154,271 | \$107,152 | \$101,442 |
| Est. Adj. Daytime Demographics (16+) | 2,565     | 21,322    | 45,775    |