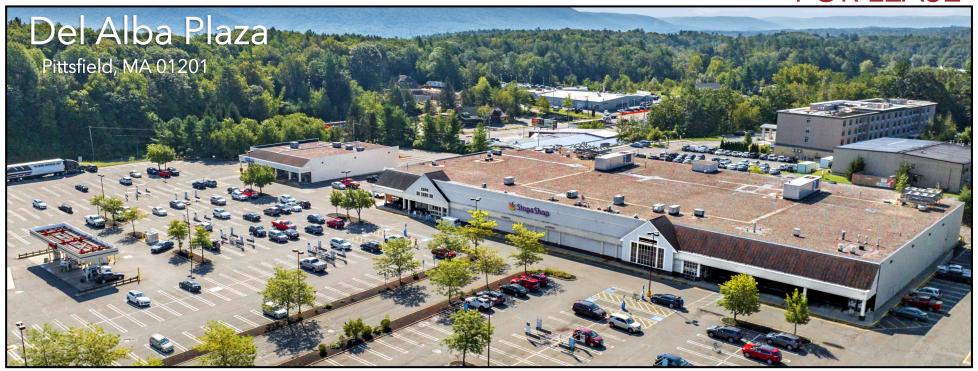

## FOR LEASE



#### PROPERTY INFO

- Includes a free-standing Stop & Shop, a gas station, and a 3-unit satellite building.
- O Sits on a 12.98-acre corner lot at the signalized intersection of Dan Fox Drive and South Street, the area's primary commercial and commuter corridor.
- O Located between the center of Lenox and downtown Pittsfield.
- O Surrounded by national retailers and several hotels that drive traffic to the area.

### 2023 Demographics

|                                      | 1 Miles   | 3 Miles   | 5 Miles   |
|--------------------------------------|-----------|-----------|-----------|
| Population                           | 1,225     | 19,511    | 45,454    |
| Average HH Income                    | \$154,271 | \$107,152 | \$101,442 |
| Est. Adj. Daytime Demographics (16+) | 2,565