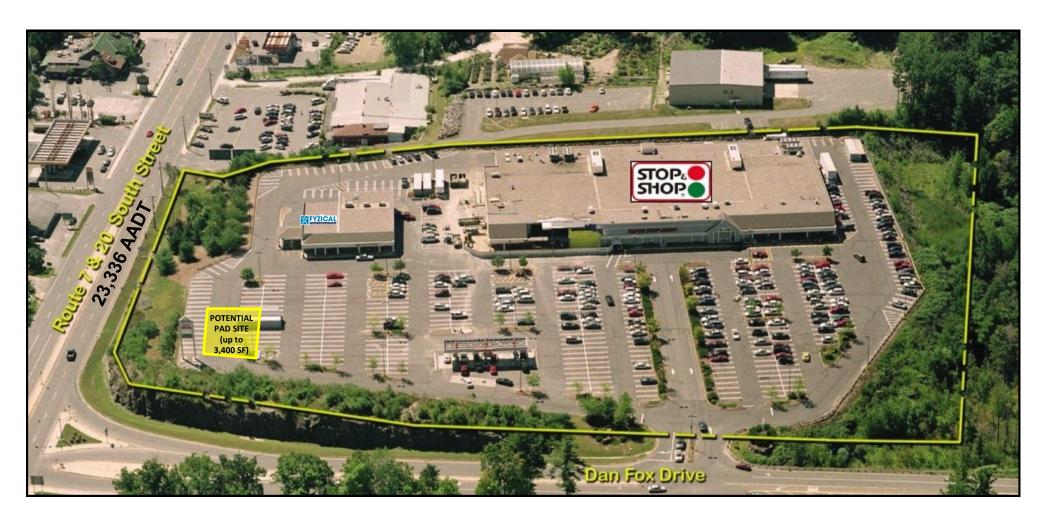

#### PROPERTY INFO

- Includes a free-standing Stop & Shop, a gas station, and a 3-unit satellite building.
- O Sits on a 12.98-acre corner lot at the signalized intersection of Dan Fox Drive and South Street, the area's primary commercial and commuter corridor.
- O Located between the center of Lenox and downtown Pittsfield.
- O Surrounded by national retailers and several hotels that drive traffic to the area.

#### **AVAILABLE SPACE**

**3**,400 SF pad site

CALL FOR PRICING

Alex Kutikov, Principal Licensed Real Estate Broker Doug Morabito Licensed Real Estate Agent Gordon Heeps, Principal Licensed Real Estate Broker