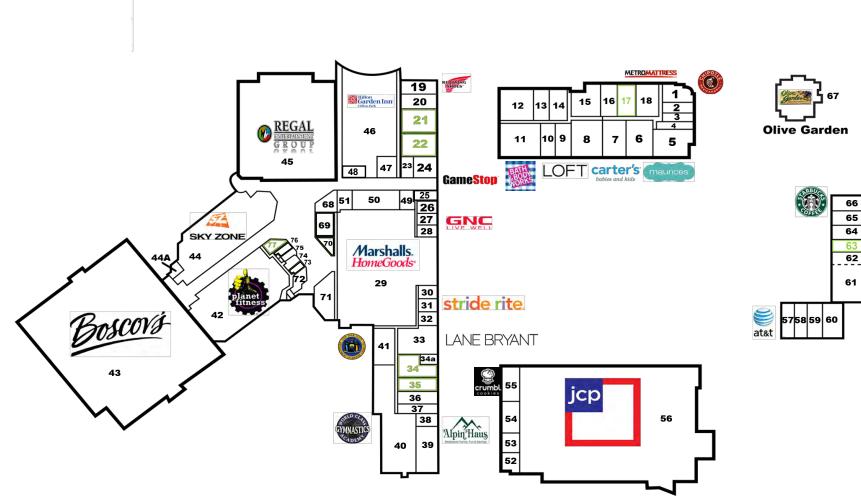

#### AVAILABLE SPACE

#### CALL FOR PRICING

- **O** 560-10,000SF
- **O** Pad Sites Build-to-suit

Alex Kutikov, Principal Licensed Real Estate Broker Gordon Heeps, Principal Licensed Real Estate Broker

Value...through performance