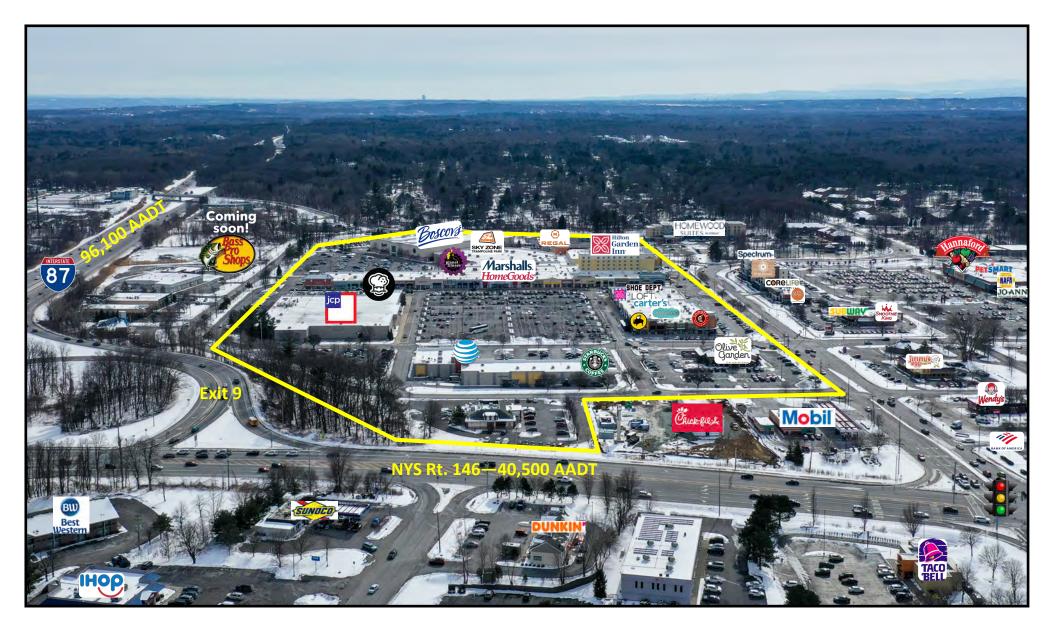

#### **PROPERTY INFO**

- **O** Power center in Clifton Park, NY.
- Strong regional draw with a mix of national, regional, and local tenants, de-malled and redeveloped in 2006.
- Located in Clifton Park's town core with strong surrounding retail, including discounters, grocers, national/regional anchors, and local tenancy.
- Excellent visibility and accessibility off I-87 (96,100 AADT) Exit 9 and NYS Route 146 (40,500 AADT).

#### 2024 Demographics

|                                      | 3 Miles   | 5 Miles   | 10 Miles  |
|--------------------------------------|-----------|-----------|-----------|
| Population                           | 38,258    | 64,411    | 345,609   |
| Average HH Income                    | \$155,145 | \$157,611 | \$116,872 |
| Est. Adj. Daytime Demographics (16+) | 25,617    | 38,475    | 253,087   |