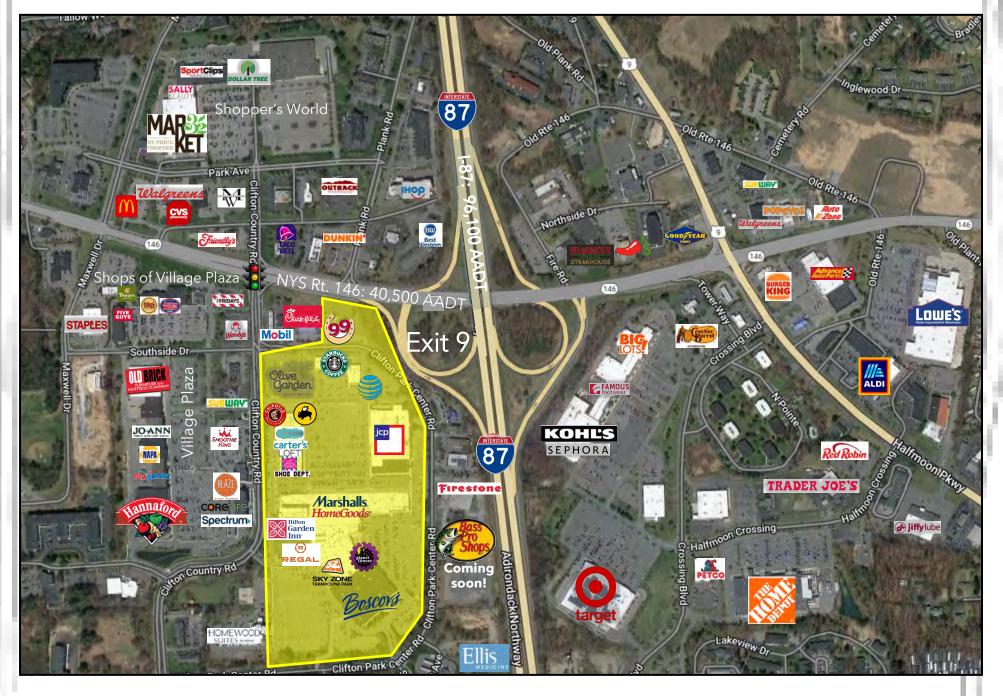

#### **PROPERTY INFO**

- **O** Power center in Clifton Park, NY.
- Strong regional draw with a mix of national, regional, and local tenants, de-malled and redeveloped in 2006.
- Located in Clifton Park's town core with strong surrounding retail, including discounters, grocers, national/regional anchors, and local tenancy.
- Excellent visibility and accessibility off I-87 (96,100 AADT) Exit 9 and NYS Route 146 (40,500 AADT).

#### 2024 Demographics

|                                      | 3 Miles   | 5 Miles   | 10 Miles  |
|--------------------------------------|-----------|-----------|-----------|
| Population                           | 38,258    | 64,411    | 345,609   |
| Average HH Income                    | \$155,145 | \$157,611 | \$116,872 |
| Est. Adj. Daytime Demographics (16+) | 25,617    | 38,475    | 253,087   |