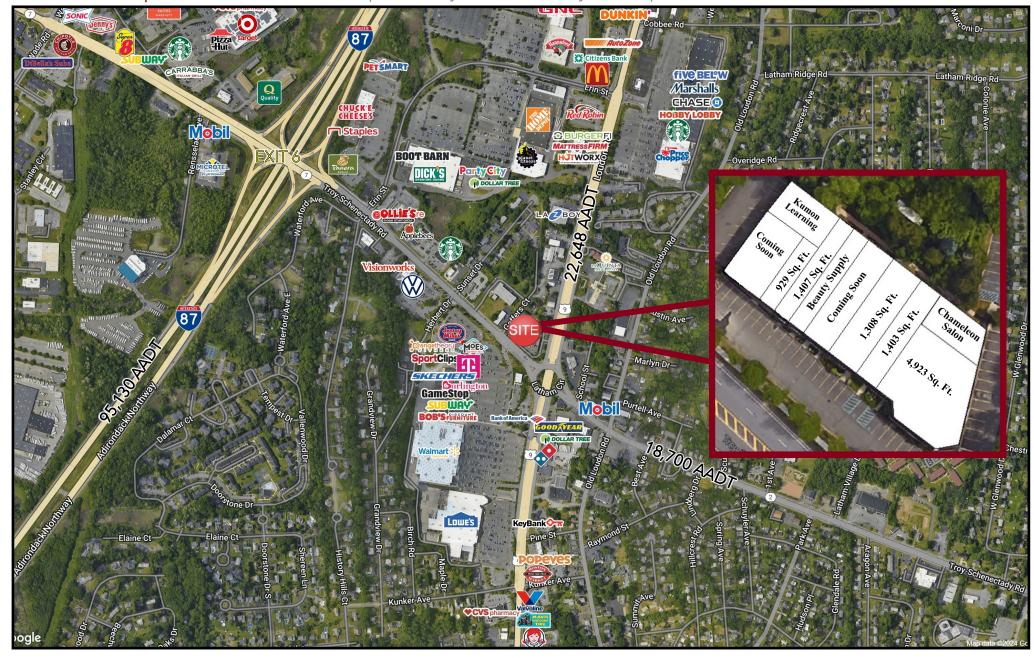

#### PROPERTY INFO

- O COMING SOON New Façade, Roof, and Parking Lot!
- Premier location on the Latham Circle at the primary retail intersection of the trade area.
- Across the street from the new Shoppes at Latham Circle.
- Excellent visibility and accessibility from Route 9, Route 7, and I-87 Exit 6.

**AVAILABLE SPACE** 

**BUILDING SIZE** 

**O** 1,395–20,000 SF

**Q** 22,457 SF

Alex Kutikov, Principal Licensed Real Estate Broker Gordon Heeps, Principal Licensed Real Estate Broker