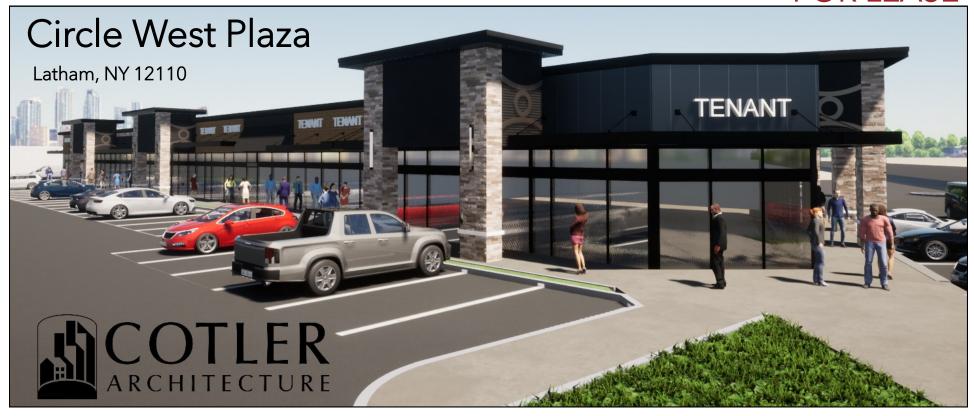

# FOR LEASE



#### PROPERTY INFO

- O COMING SOON New Façade, Roof, and Parking Lot!
- Premier location on the Latham Circle at the primary retail intersection of the trade area.
- Across the street from the new Shoppes at Latham Circle.
- Excellent visibility and accessibility from Route 9, Route 7, and I-87 Exit 6.

### CALL FOR PRICING

## 2025 Demographics

|                                      | 1 Miles   | 3 Miles   | 5 Miles   |
|--------------------------------------|-----------|-----------|-----------|
| Population                           | 6,422     | 44,392    | 162,008   |
| Average HH Income                    | \$113,870 | \$132,719 | \$107,552 |
| Est. Adj. Daytime Demographics (16+) | 4,864     | 38,901    | 139,471   |

**AVAILABLE SPACE** 

**BUILDING SIZE** 

**O** 1,395–20,000 S