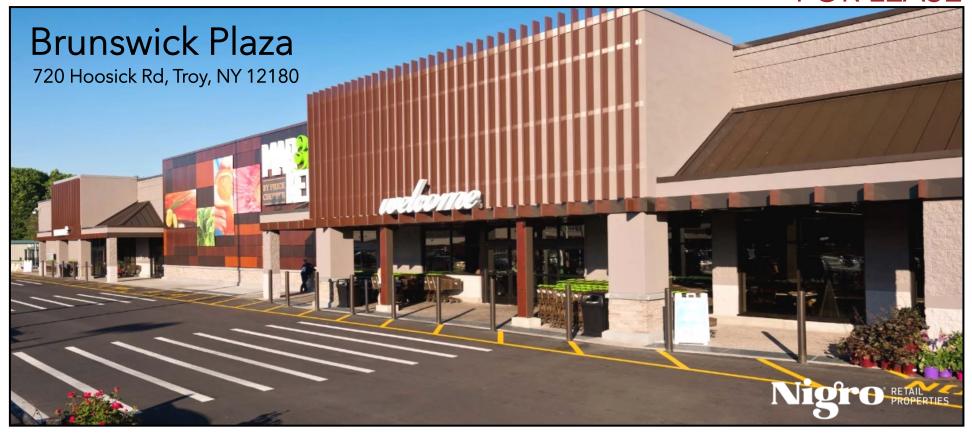

# FOR LEASE



#### PROPERTY INFO

- High visibility on Hoosick Road with over 25,000 cars traveling by per day.
- O Co-anchors include Market 32, Pet Supplies Plus, Dollar Tree, Goodwill, etc.
- O Accessible from I-87 and 787.

### 2025 Demographics

|                                      | 1 Miles   | 3 Miles  | 5 Miles  |
|--------------------------------------|-----------|----------|----------|
| Population                           | 4,433     | 56,396   | 121,581  |
| Average HH Income                    | \$125,242 | \$91,612 | \$92,252 |
| Est. Adj. Daytime Demographics (16+) | 2,411     | 37,700   | 75,691   |

#### **AVAILABLE SPACE**

**○** 650 SF – 7,036 SF

CALL FOR PRICING

Doug Morabito Licensed Real Estate Agent



## FOR LEASE | Brunswick Plaza | 720 Hoosick Road | Troy, NY







###