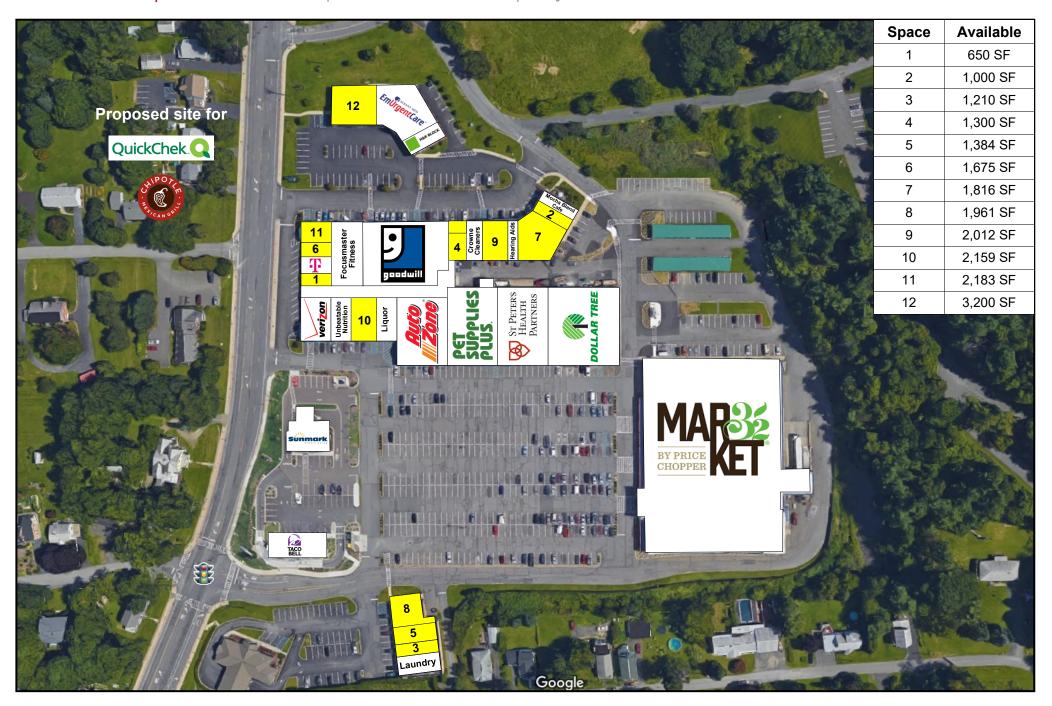

#### PROPERTY INFO

- High visibility on Hoosick Road with over 25,000 cars traveling by per day.
- O Co-anchors include Market 32, Pet Supplies Plus, Dollar Tree, Goodwill, etc.
- O Accessible from I-87 and 787.

#### **AVAILABLE SPACE**

**○** 650 SF – 7,036 SF

CALL FOR PRICING

Doug Morabito Licensed Real Estate Agent

### FOR LEASE | Brunswick Plaza | 720 Hoosick Road | Troy, NY

Doug Morabito Licensed Real Estate Agent