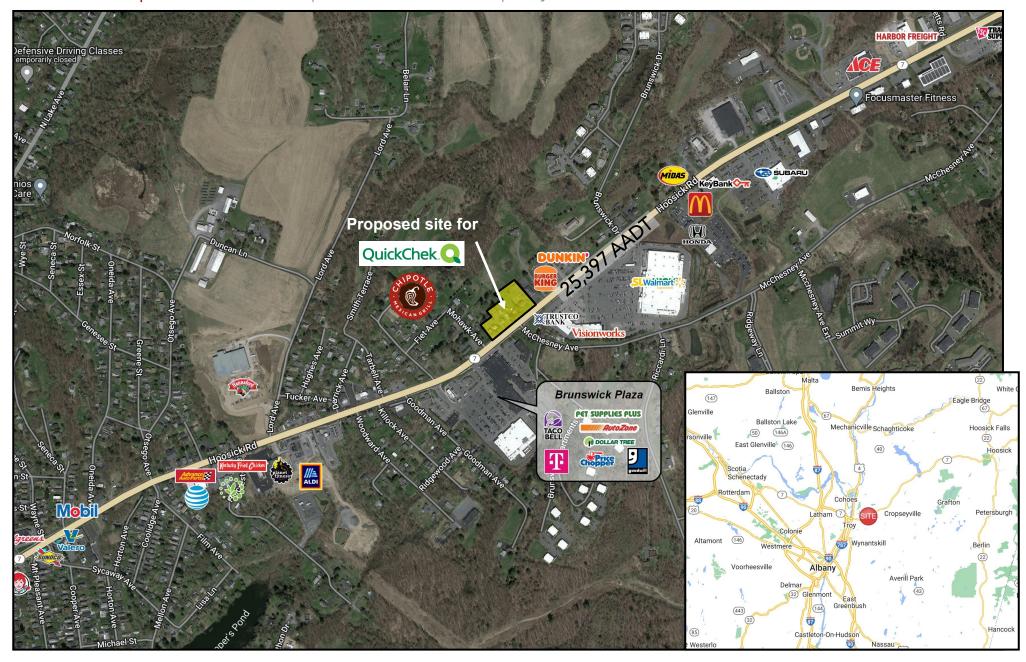

#### PROPERTY INFO

- High visibility on Hoosick Road with over 25,000 cars traveling by per day.
- O Co-anchors include Market 32, Pet Supplies Plus, Dollar Tree, Goodwill, etc.
- O Accessible from I-87 and 787.

### FOR LEASE | Brunswick Plaza | 720 Hoosick Road | Troy, NY

Doug Morabito Licensed Real Estate Agent