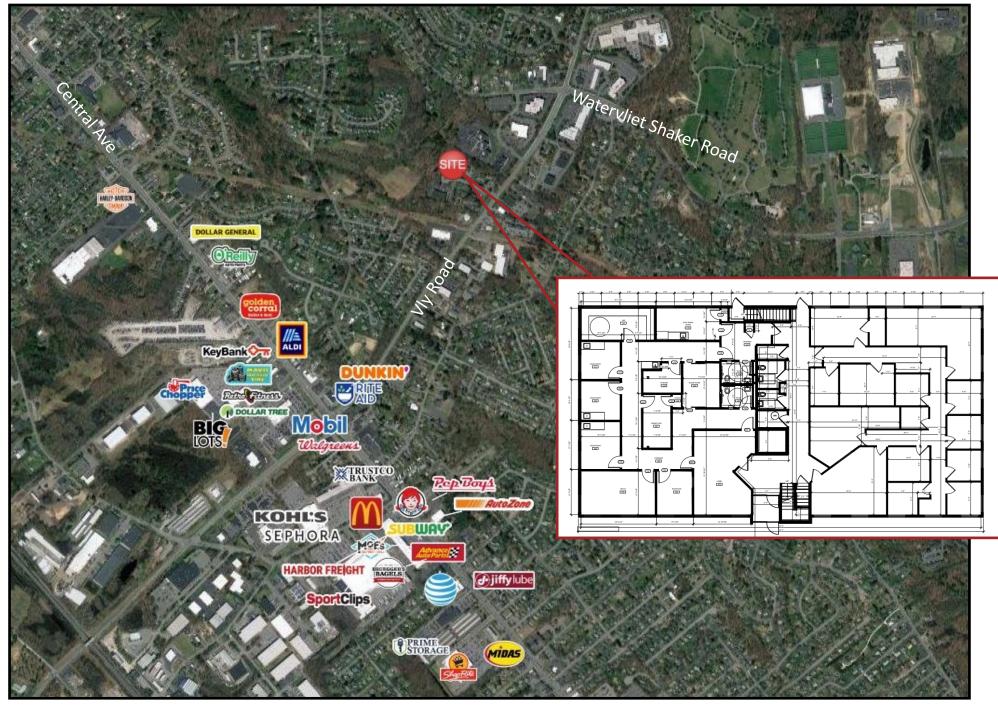

### **PROPERTY INFO**

- **O** Office/medical space ideal for medical, therapy, health/ wellness, and office users.
- **O** Multiple suites to accommodate users of different sizes.
- **O** Ample parking.
- **O** Close proximity to Central Ave.

### **BUILDING SIZE11,132 SF**

**O** 11,132 SF

**O** 5,616 +/- SF

AVAILABLE SPACE