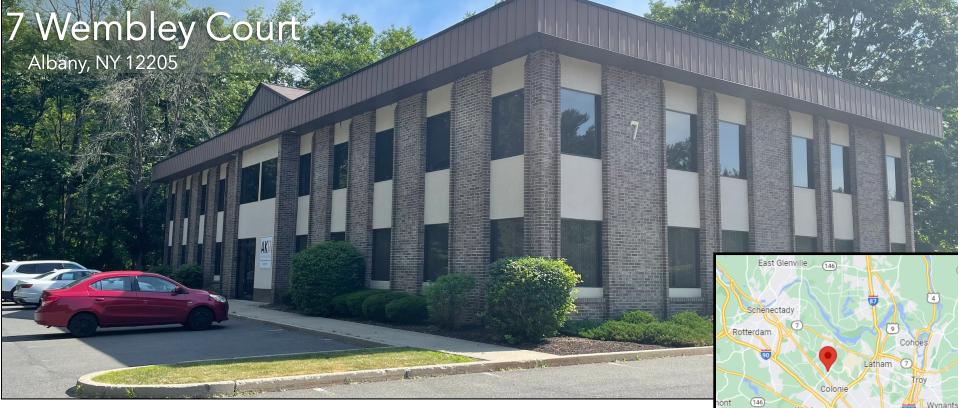

## FOR LEASE 7 Wembley Ct | Albany, NY, 12205

### **PROPERTY INFO**

- **O** Office/medical space ideal for medical, therapy, health/ wellness, and office users.
- **O** Multiple suites to accommodate users of different sizes.
- **O** Ample parking.
- **O** Close proximity to Central Ave.

### **BUILDING SIZE11,132 SF**

**O** 11,132 SF

**O** 5,616 +/- SF

AVAILABLE SPACE