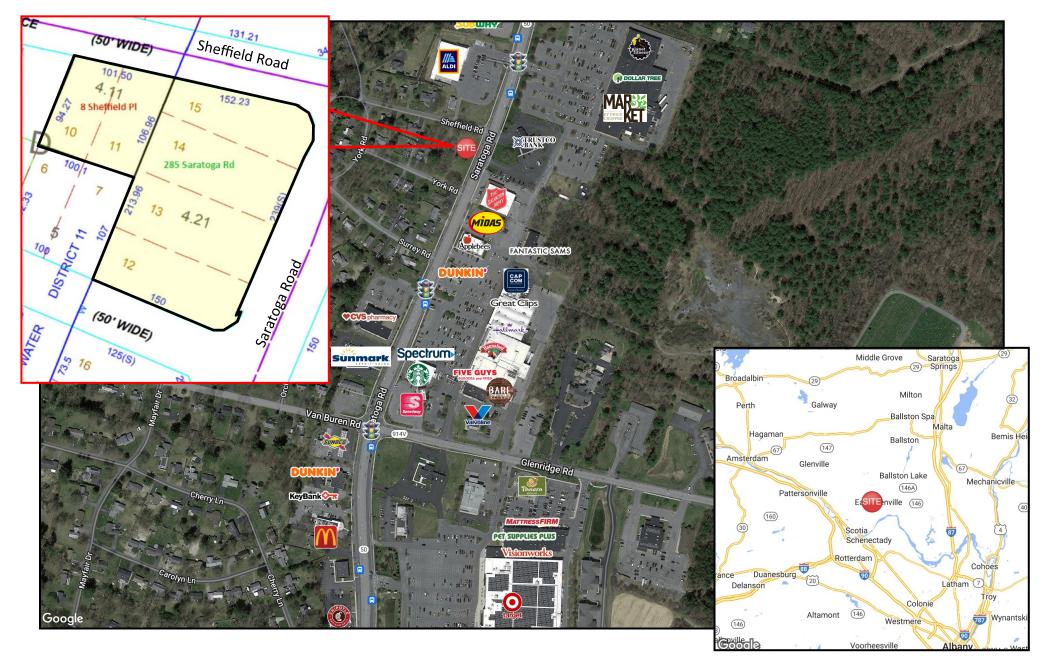

#### **PROPERTY INFO**

- Two parcels totaling 1.08 acres on the highly trafficked Saratoga Road (Route 50) in Glenville.
- Neighboring retailers include Aldi, Market 32, CVS, Hannaford, Applebee's, and many others.
- **O** 239' frontage on Saratoga Road.
- O 19,912 AADT.

#### TOTAL LOT SIZE: ± 1.08 Acres CALL FOR PRICING

Gordon Heeps, Principal Licensed Real Estate Broker Alex Kutikov, Principal Licensed Real Estate Broker

7 Southside Drive, Suite 200 | Clifton Park, NY 12065 | www.redmarkrealty.com | 518-952-7500 | info@redmarkrealty.com