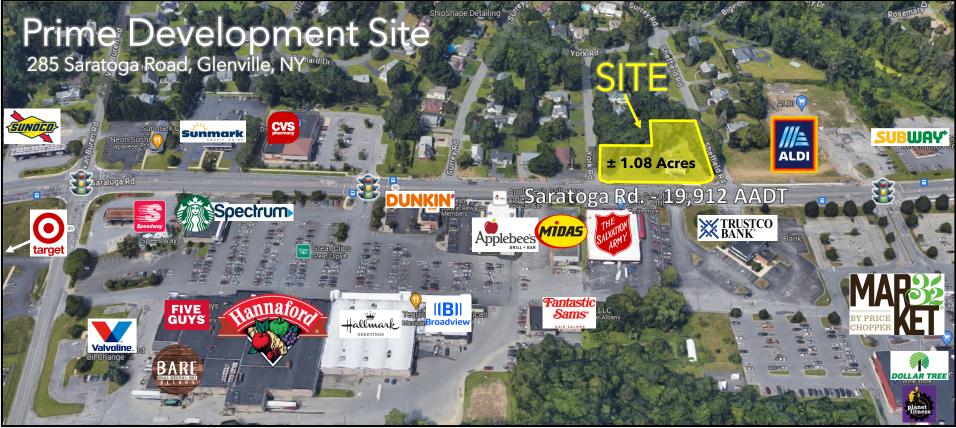

#### **PROPERTY INFO**

- Two parcels totaling 1.08 acres on the highly trafficked Saratoga Road (Route 50) in Glenville.
- Neighboring retailers include Aldi, Market 32, CVS, Hannaford, Applebee's, and many others.
- **O** 239' frontage on Saratoga Road.
- O 19,912 AADT.

#### TOTAL LOT SIZE: ± 1.08 Acres CALL FOR PRICING

Gordon Heeps, Principal Licensed Real Estate Broker Alex Kutikov, Principal Licensed Real Estate Broker

7 Southside Drive, Suite 200 | Clifton Park, NY 12065 | www.redmarkrealty.com | 518-952-7500 | info@redmarkrealty.com