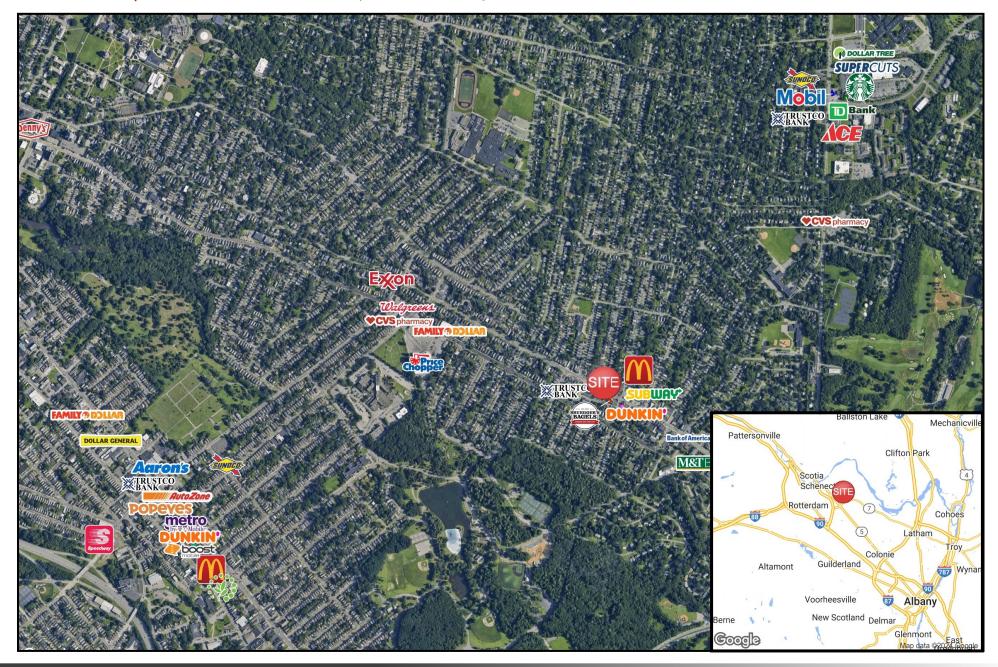

#### **PROPERTY INFO**

- **O** Within Upper Union Street business district.
- Close to Union College
- **O** 11,174 VPD