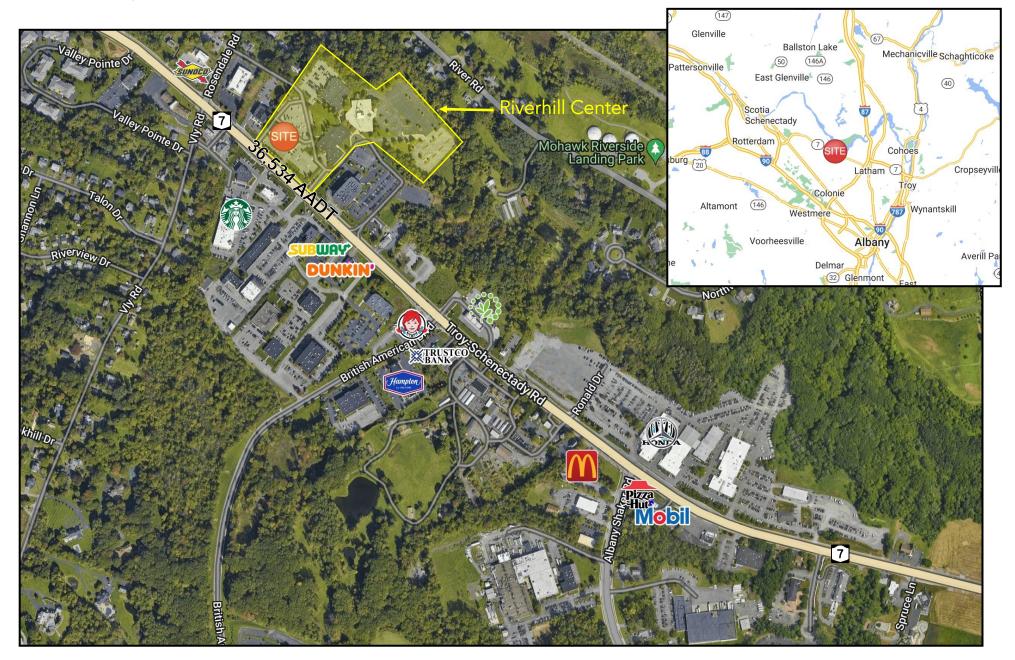

### FOR LEASE | 1207 Troy Schenectady Road | Latham, NY

Member of International Council of Shopping Centers

0

FOR LEASE | 1207 Troy Schenectady Road | Latham, NY

Troy Schenectady Road — 36,218 AADT