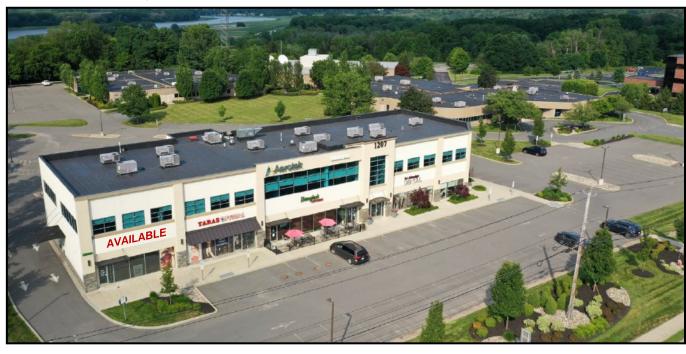

#### **PROPERTY INFO**

- Mixed-use building located in Riverhill Center in Latham, NY.
- Built in 2015, this property offers modern features, an attractive façade, a drive-thru, and a patio.
- **O** High visibility on Troy Schenectady Road (Route 7).
- **O** Drive-thru window ideal for a restaurant.

## FOR LEASE | 1207 Troy Schenectady Road | Latham, NY

1207 Troy Schenectady Road at Riverhill Center is centered within the Capital District in Latham, New York. Located within 1 mile of Albany International Airport, 9 miles of Albany, 8 miles to Troy, and 7 miles from Schenectady.