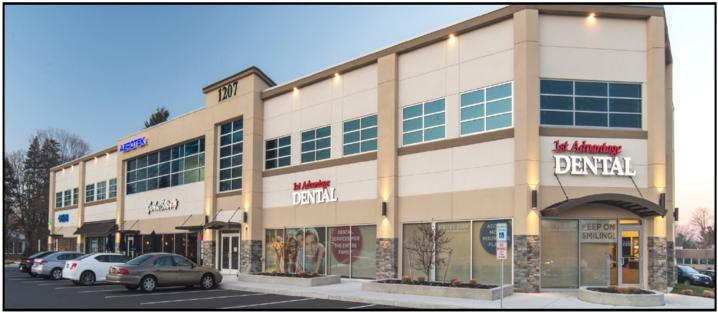

#### **PROPERTY INFO**

- Mixed-use building located in Riverhill Center in Latham, NY.
- Built in 2015, this property offers modern features, an attractive façade, a drive-thru, and a patio.
- **O** High visibility on Troy Schenectady Road (Route 7).
- **O** Drive-thru window ideal for a restaurant.

### FOR LEASE | 1207 Troy Schenectady Road | Latham, NY

Member of International Council of Shopping Centers

0

FOR LEASE | 1207 Troy Schenectady Road | Latham, NY

Troy Schenectady Road — 36,218 AADT