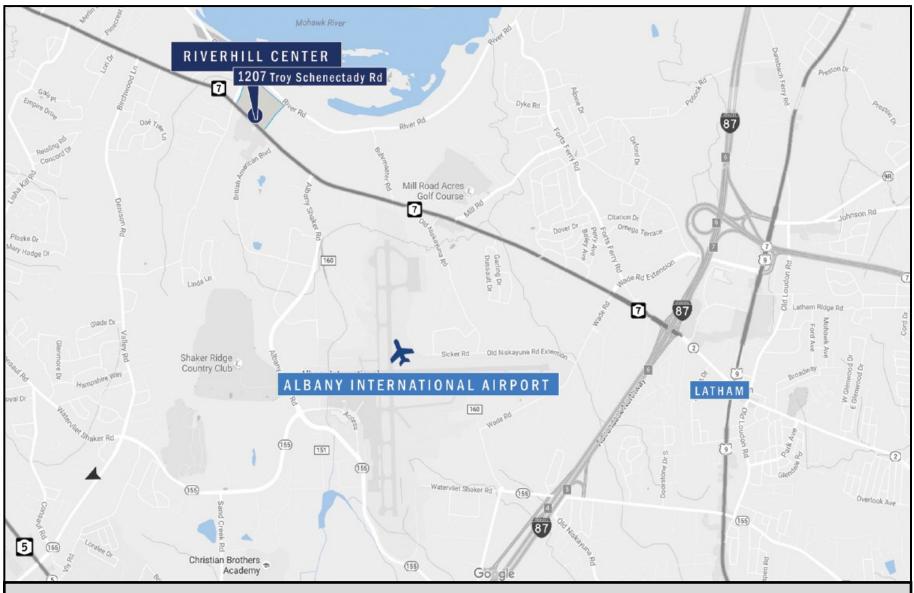

## FOR LEASE | 1207 Troy Schenectady Road | Latham, NY

1207 Troy Schenectady Road at Riverhill Center is centered within the Capital District in Latham, New York. Located within 1 mile of Albany International Airport, 9 miles of Albany, 8 miles to Troy, and 7 miles from Schenectady.