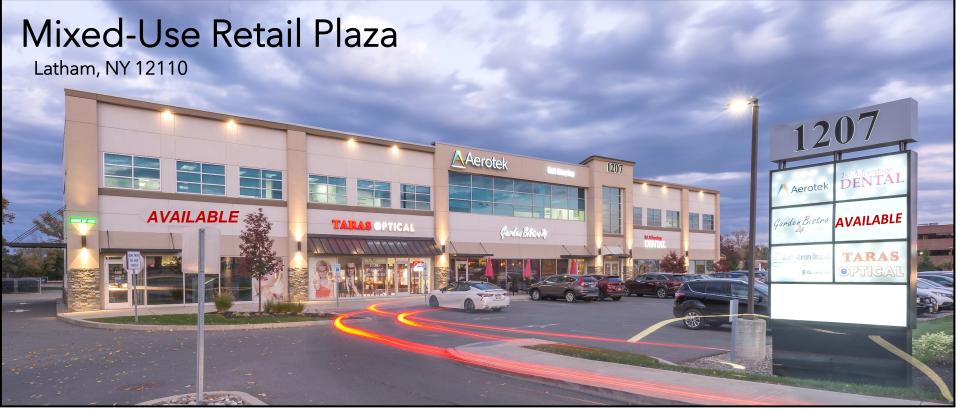

#### **PROPERTY INFO**

- Mixed-use building located in Riverhill Center in Latham, NY.
- Built in 2015, this property offers modern features, an attractive façade, a drive-thru, and a patio.
- **O** High visibility on Troy Schenectady Road (Route 7).
- **O** Drive-thru window ideal for a restaurant.

AVAILABLE SPACE • 1,500 SF CALL FOR PRICING

**Doug Morabito** Licensed Real Estate Agent

7 Southside Drive, Suite 200 | Clifton Park, NY 12065 | www.redmarkrealty.com | 518-952-7500 | info@redmarkrealty.com