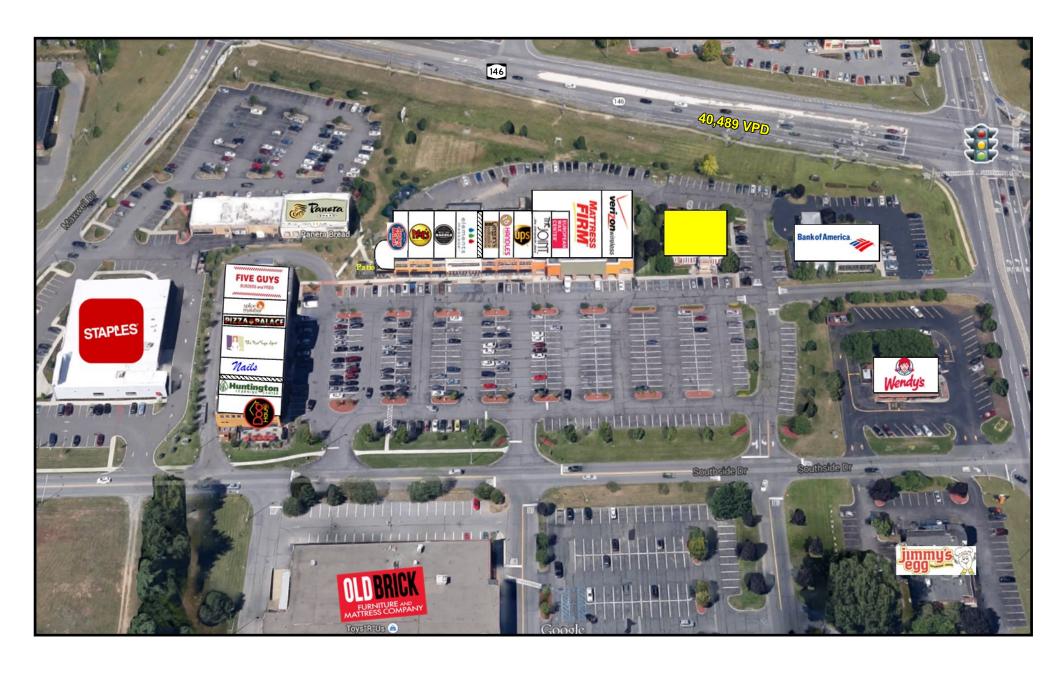

#### **CO-TENANTS**

Five Guys, Moe's, Jersey Mike's, Hot Yoga Spot, Dog Haus, Spice Malabar, Pizza Palace, 16 Handles, UPS Store, Verizon, Elements Massage, and more.

# FOR LEASE | RESTAURANT PAD | 1 Southside Drive, Clifton Park, NY 12065