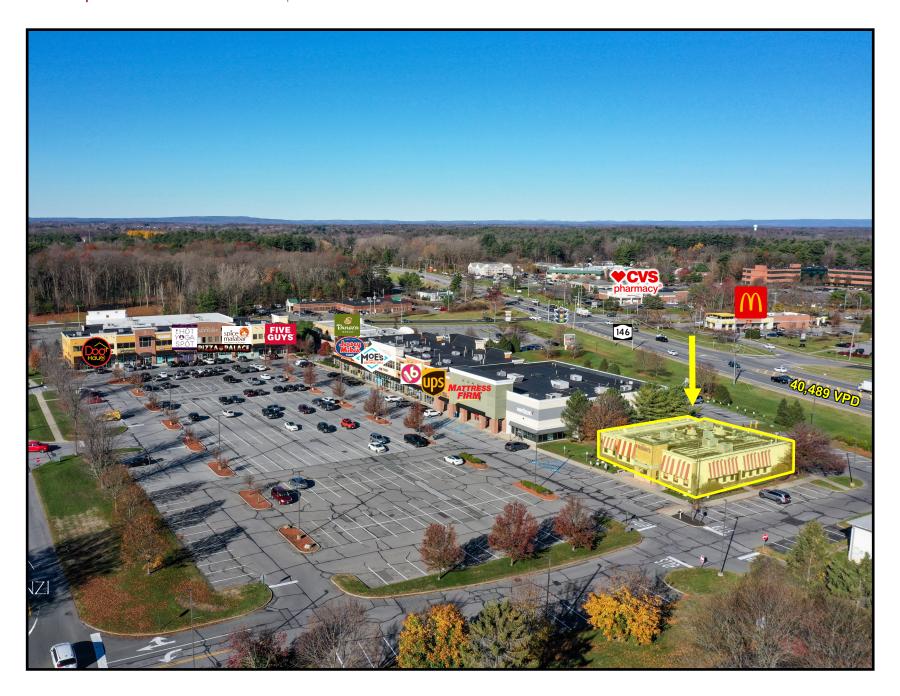

#### **CO-TENANTS**

Five Guys, Moe's, Jersey Mike's, Hot Yoga Spot, Dog Haus, Spice Malabar, Pizza Palace, 16 Handles, UPS Store, Verizon, Elements Massage, and more.

# FOR LEASE | RESTAURANT PAD | 1 Southside Drive, Clifton Park, NY 12065