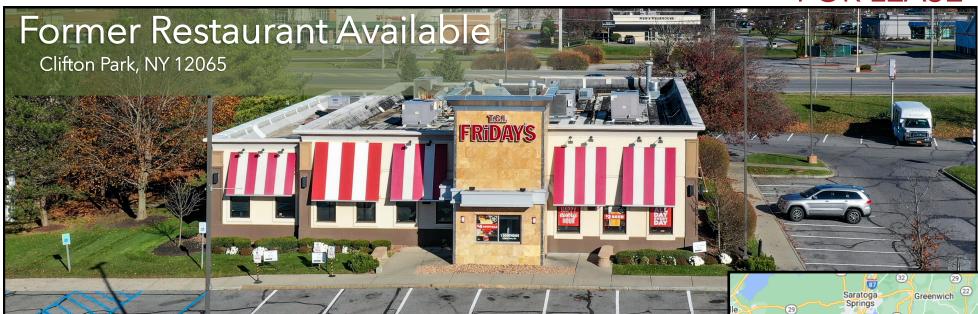

#### PROPERTY INFO

- O Former restaurant pad with a prime location .
- O Pylon on Route 146.
- Phenomenal atmosphere in the Shops at Village Plaza, Clifton Park's premier lifestyle center. Walk to restaurants, shops, YMCA, Shenendehowa Schools, and more!
- Easily accessible off I-87, Exit 9 on Route 146.

### **AVAILABLE SPACE**

**O** 5,660 SF

CALL FOR PRICING

## FOR LEASE | RESTAURANT PAD | 1 Southside Drive, Clifton Park, NY 12065