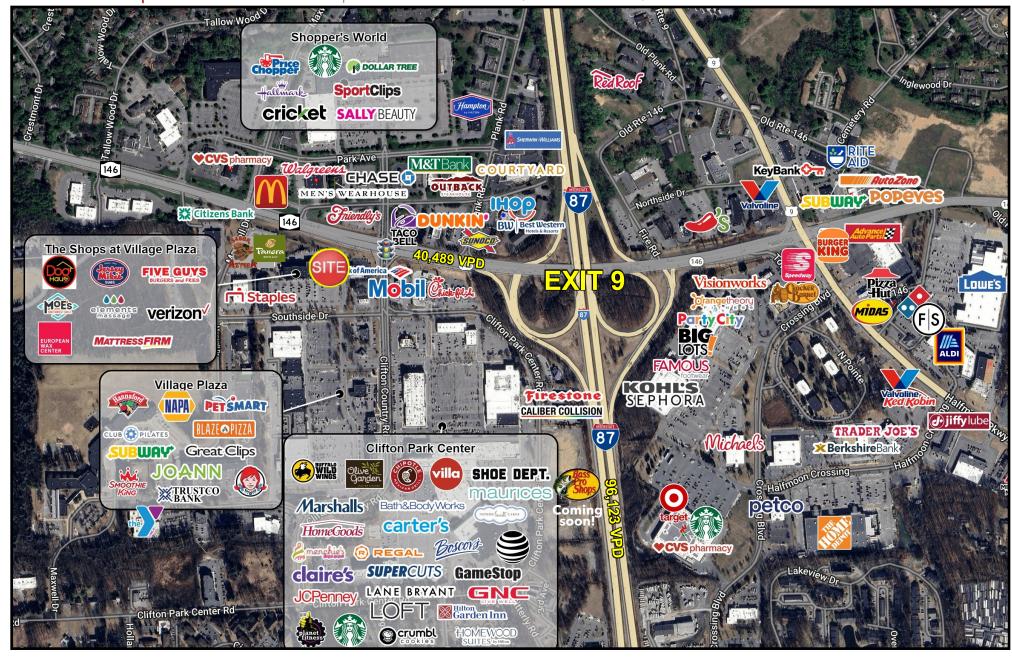

#### PROPERTY INFO

- O Former restaurant pad with a prime location .
- O Pylon on Route 146.
- Phenomenal atmosphere in the Shops at Village Plaza, Clifton Park's premier lifestyle center. Walk to restaurants, shops, YMCA, Shenendehowa Schools, and more!
- Easily accessible off I-87, Exit 9 on Route 146.

## FOR LEASE | RESTAURANT PAD | 1 Southside Drive, Clifton Park, NY 12065

Gordon Heeps, Principal Licensed Real Estate Broker Alex Kutikov, Principal Licensed Real Estate Broker