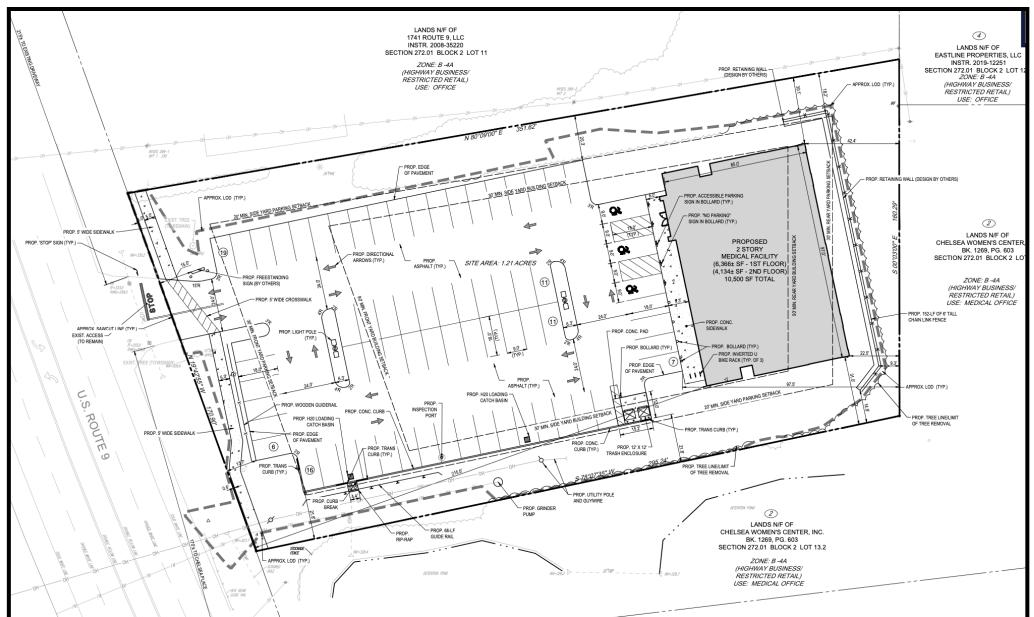

### PROPERTY INFO

- **O** 1.21 acres available, customizable to suit your needs.
- Whether medical, office, or retail, there's ample parking designed to accommodate patient, staff, visitor, and customer parking with ease.
- O Lease or purchase options.

#### **AVAILABLE SPACE**

CALL FOR PRICING

O Build to suit up to 12,000 SF

518-496-8523

**Vlad Goykhman,** Senior Associate, Associate Broker vlad@redmarkrealty.com | 518-496-8523

## Proposed 2 story medical facility.