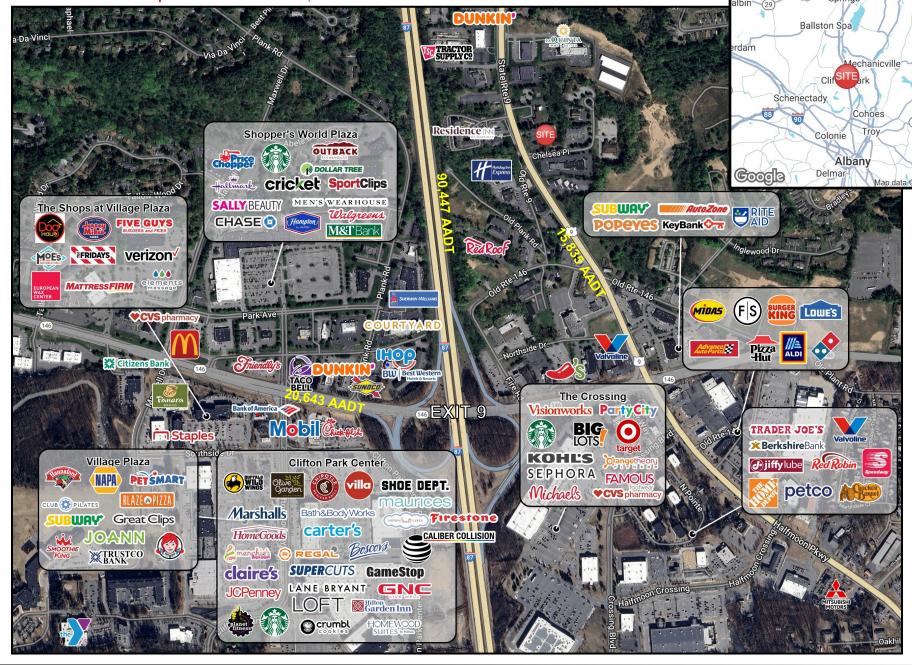

### 2024 Demographics

|                                      | 1 Mile    | 3 Miles   | 5 Miles   |
|--------------------------------------|-----------|-----------|-----------|
| Population                           | 4,706     | 69,085    | 308,462   |
| Average HH Income                    | \$138,724 | \$149,228 | \$119,488 |
| Est. Adj. Daytime Demographics (16+) | 5,273     | 40,772    | 222,422   |