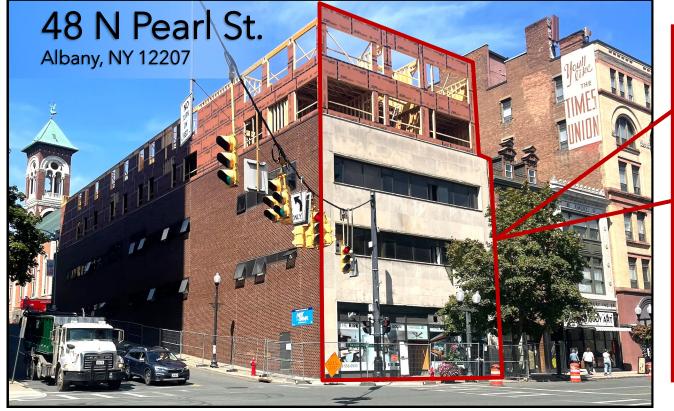

## **RESTAURANT OPPORTUNITY**

# FOR LEASE

#### **PROPERTY INFO**

Doug Morabito

Licensed Real Estate Salesperson

- Newly renovated first floor commercial space with high-end apartments above.
- On the busy, signalized intersection at the corner of Pearl St and Pine St in downtown Albany.
- High visibility with foot traffic from several surrounding office buildings.
- **O** Landlord will help with costs associated with restaurant fit up.

Value...through performance

FOR LEASE 48 N Pearl St, Albany, NY 12207

#### FOR LEASE 48 N Pearl St, Albany, NY 12207

Doug Morabito Licensed Real Estate Salesperson Alex Kutikov, Principal Licensed Real Estate Broker

7 Southside Drive, Suite 200 | Clifton Park, NY 12065 | www.redmarkrealty.com | 518-952-7500 | info@redmarkrealty.com