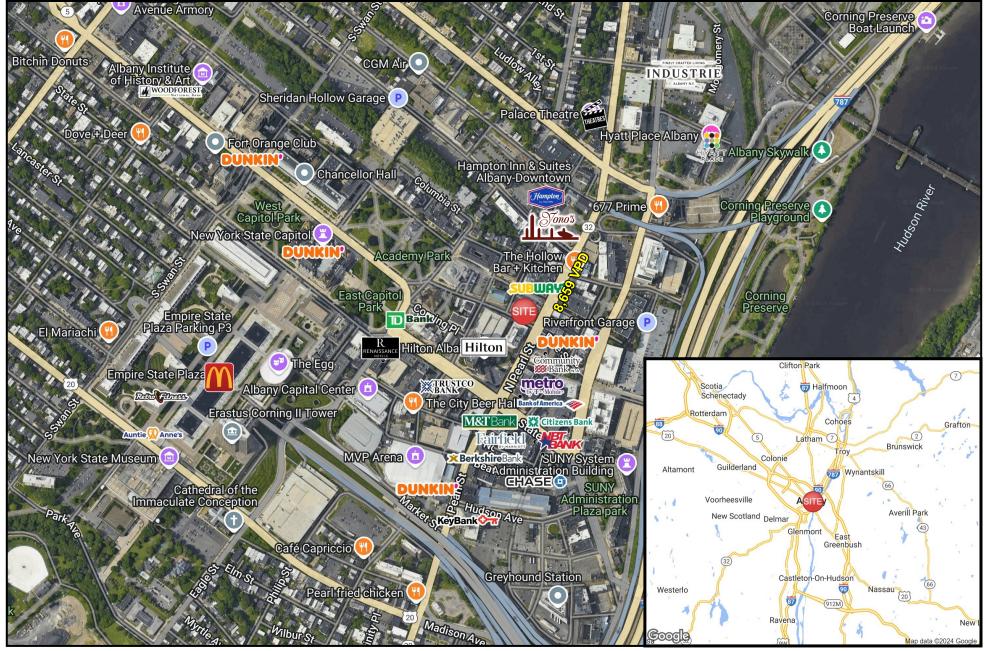

#### **PROPERTY INFO**

Doug Morabito

Licensed Real Estate Salesperson

- Newly renovated first floor commercial space with high-end apartments above.
- On the busy, signalized intersection at the corner of Pearl St and Pine St in downtown Albany.
- High visibility with foot traffic from several surrounding office buildings.
- **O** Landlord will help with costs associated with restaurant fit up.