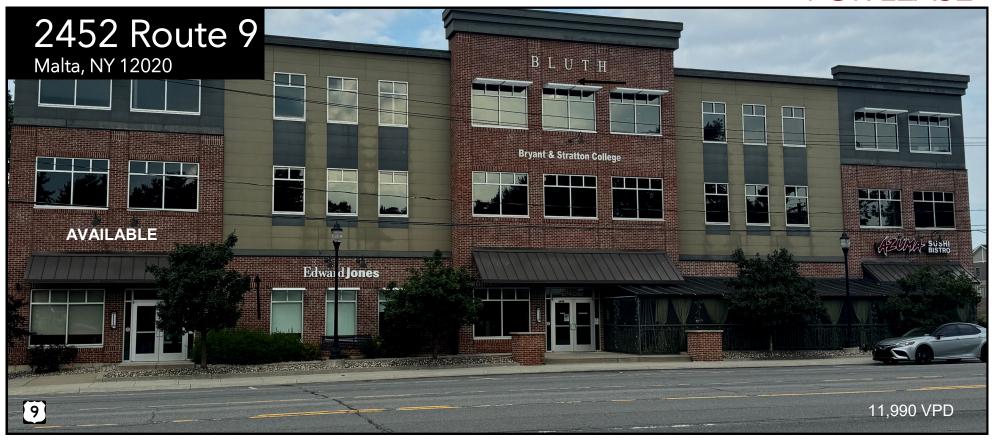

# FOR LEASE

#### **PROPERTY INFO**

- O First floor corner space available with drive thru.
- O Ample parking spaces behind building.
- O High visibility to nearly 12,000 VPD with easy access from Route 9.

#### **AVAILABLE SPACE**

**Q** 4,430 SF