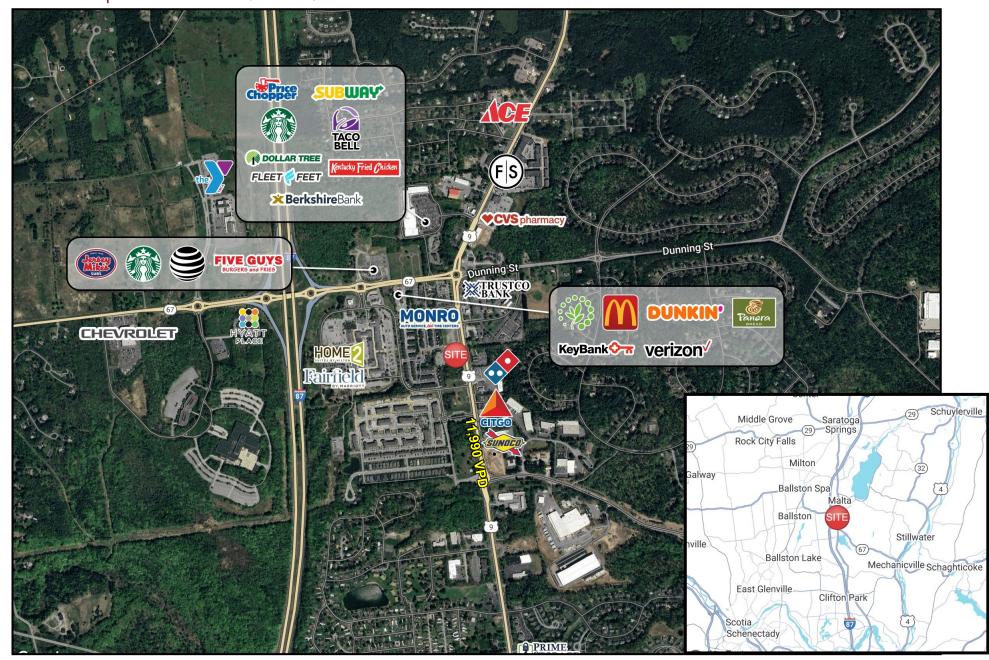

#### **PROPERTY INFO**

- O First floor corner space available with drive thru.
- O Ample parking spaces behind building.
- O High visibility to nearly 12,000 VPD with easy access from Route 9.