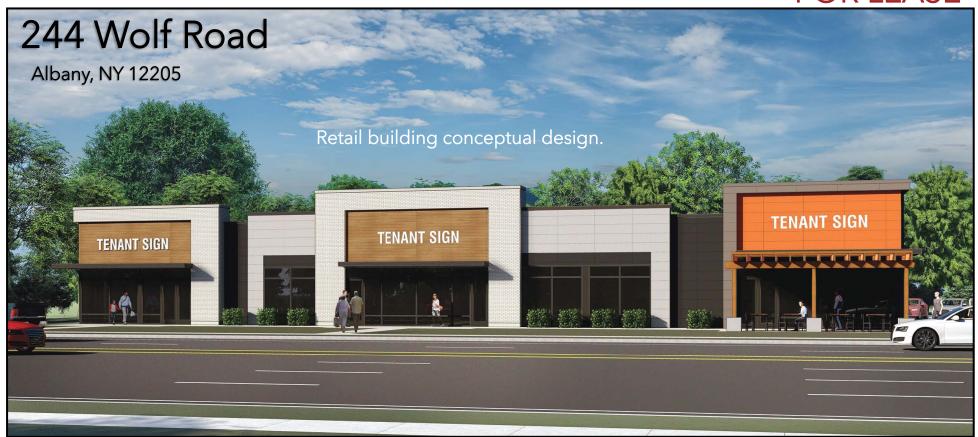

## FOR LEASE

## **PROPERTY INFO**

- O New construction with delivery expected 2025 Q2.
- O Easily accessible right off I-87 exit 4.
- **O** High visibility on heavily-trafficked Wolf Road.
- O Surrounded by popular shopping centers, hotels, and restaurants.

**AVAILABLE SPACE** 

CALL FOR PRICING

**Q** 4,000 SF

518-496-8523

**Vlad Goykhman,** Senior Associate, Associate Broker vlad@redmarkrealty.com | 518-496-8523

Concept Plan