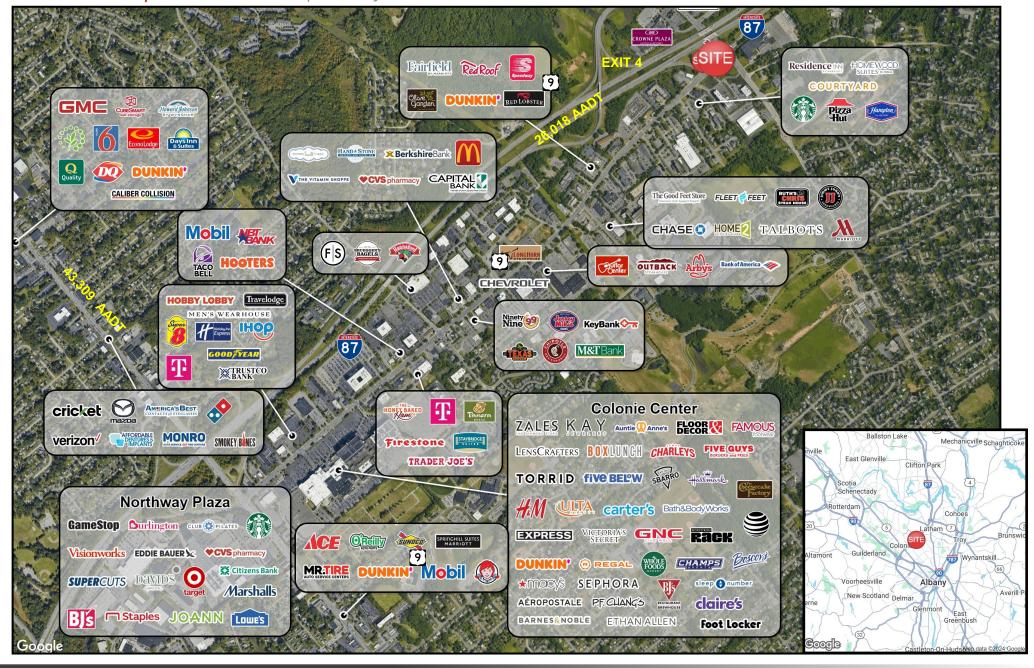

## **PROPERTY INFO**

- O New construction with delivery expected 2025 Q2.
- O Easily accessible right off I-87 exit 4.
- **O** High visibility on heavily-trafficked Wolf Road.
- O Surrounded by popular shopping centers, hotels, and restaurants.

## 2024 Demographics

|                                      | 1 Mile    | 3 Miles   | 5 Miles   |
|--------------------------------------|-----------|-----------|-----------|
| Population                           | 3,132     | 171,409   | 537,080   |
| Average HH Income                    | \$131,975 | \$108,823 | \$109,991 |
| Est. Adj. Daytime Demographics (16+) | 3,455     | 166,435   | 443,337   |