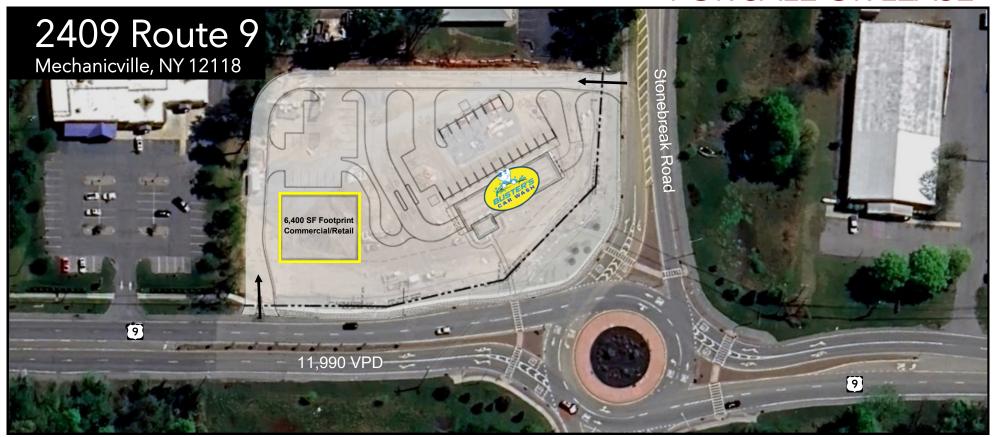

### PROPERTY INFO

- O Located at the entrance road to the Global Foundries facility.
- O High visibility to nearly 12,000 VPD and easy access from Route 9 and Stonebreak Road.

### **AVAILABLE SPACE**

- **O** 0.7 acres.
- O Pad site available with build to suit option.