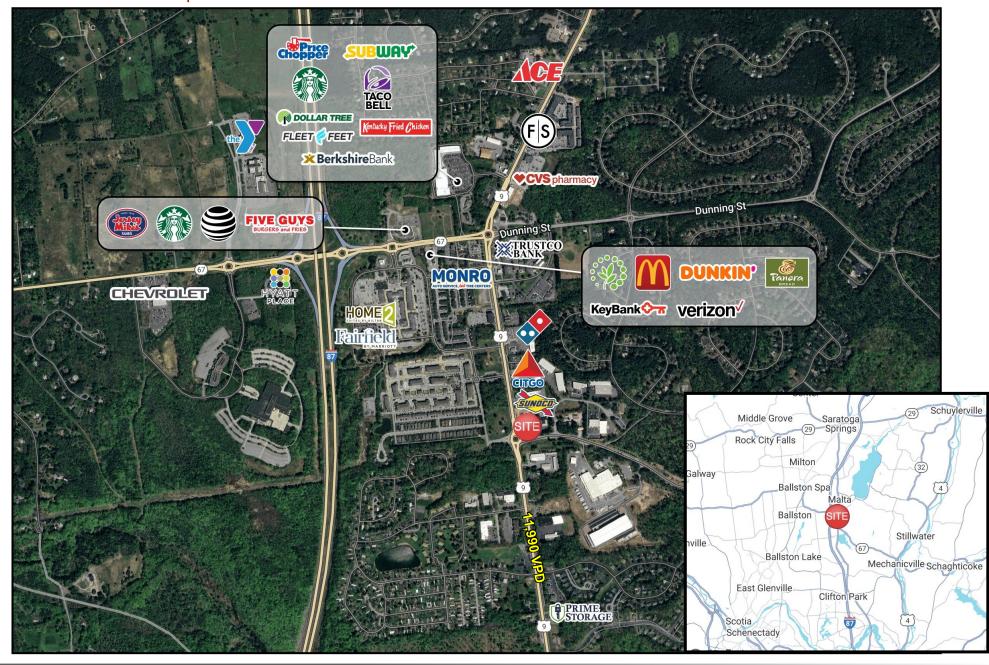

### PROPERTY INFO

- O Located at the entrance road to the Global Foundries facility.
- O High visibility to nearly 12,000 VPD and easy access from Route 9 and Stonebreak Road.