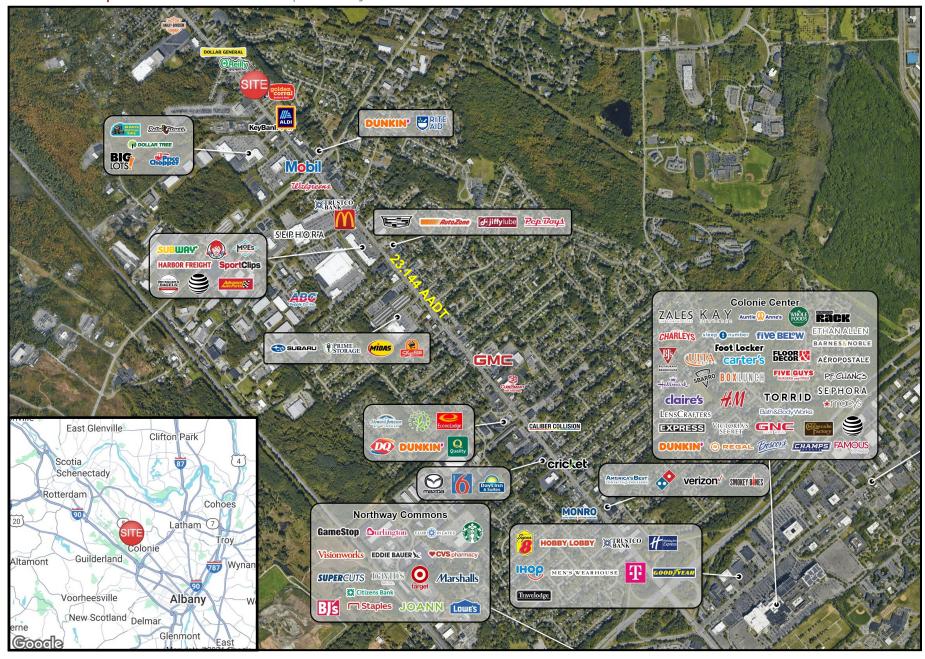

#### PROPERTY INFO

- Newly renovated interior and exterior standalone office building with flexible landlord.
- O Second floor office space available for lease with beautiful build out.
- Great visibility from heavily-trafficked Central Avenue with over 23,000 AADT.