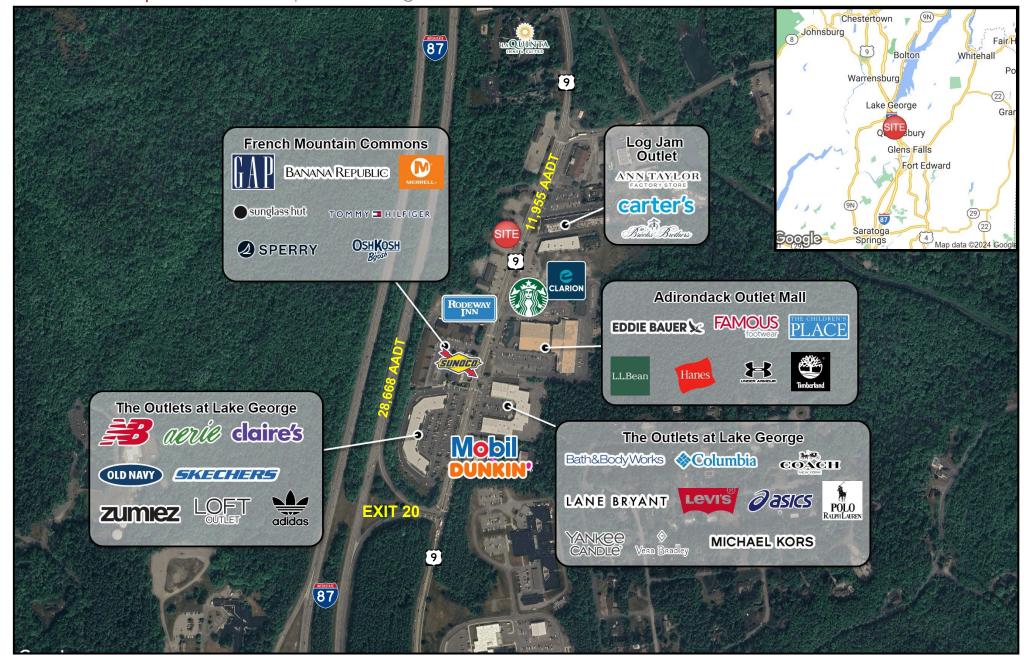

### PROPERTY INFO

- O New construction ideally positioned within a bustling shopping hub with several neighboring outlet malls.
- High foot traffic and daily traffic count at 11,955 AADT.
- Available occupancy beginning October 2024.
- O Easily accessible from I-87.
- O Drive thru available.