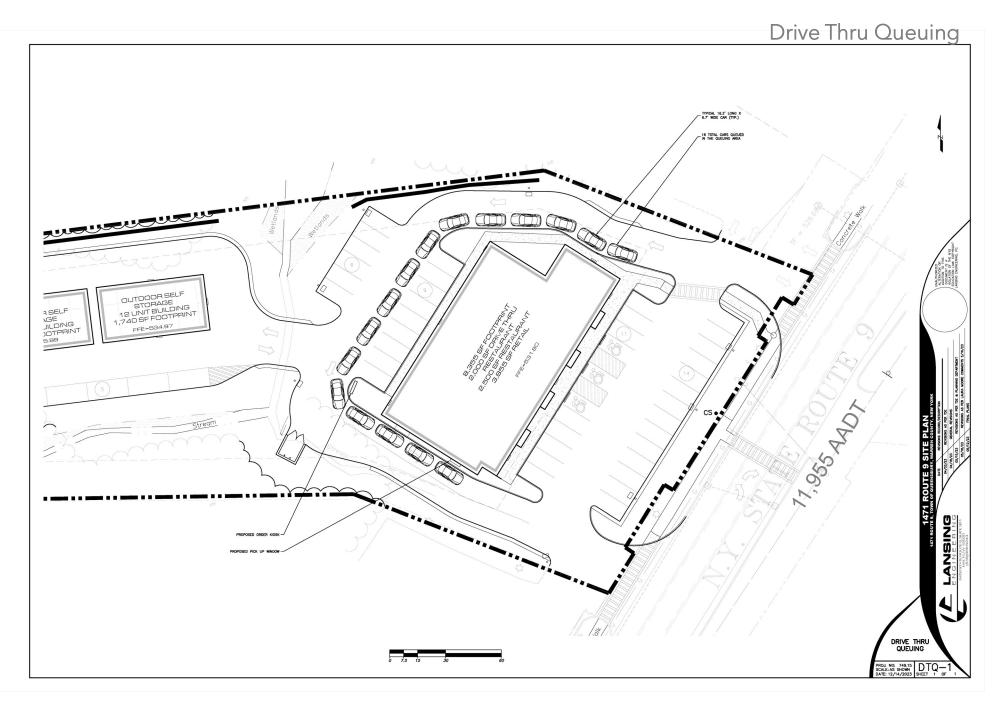

### PROPERTY INFO

- O New construction ideally positioned within a bustling shopping hub with several neighboring outlet malls.
- High foot traffic and daily traffic count at 11,955 AADT.
- Available occupancy beginning October 2024.
- O Easily accessible from I-87.
- O Drive thru available.

### **AVAILABLE SPACE**

**Q** 2,335 SF with drive thru

**Q** 2,000 SF

\* Can be combined for 4,335 SF