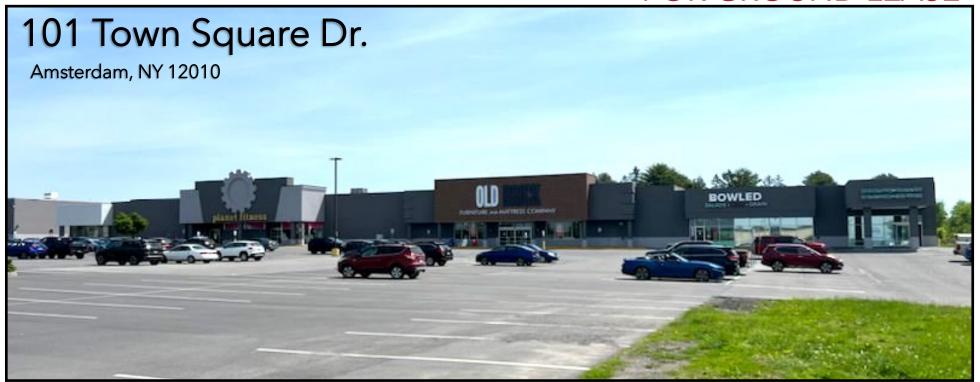

#### PROPERTY INFO

- O Busy location on NYS Route 30 next to Walmart with traffic light access.
- Cotenants include Old Brick Furniture, Bowled, Planet Fitness, St. Peter's Pulmonary Clinic, and Dialysis Center.

### FOR GROUND LEASE | 101 Town Square Dr. | Amsterdam, NY 12010

**Vlad Goykhman,** Senior Associate, Associate Broker vlad@redmarkrealty.com | 518-496-8523