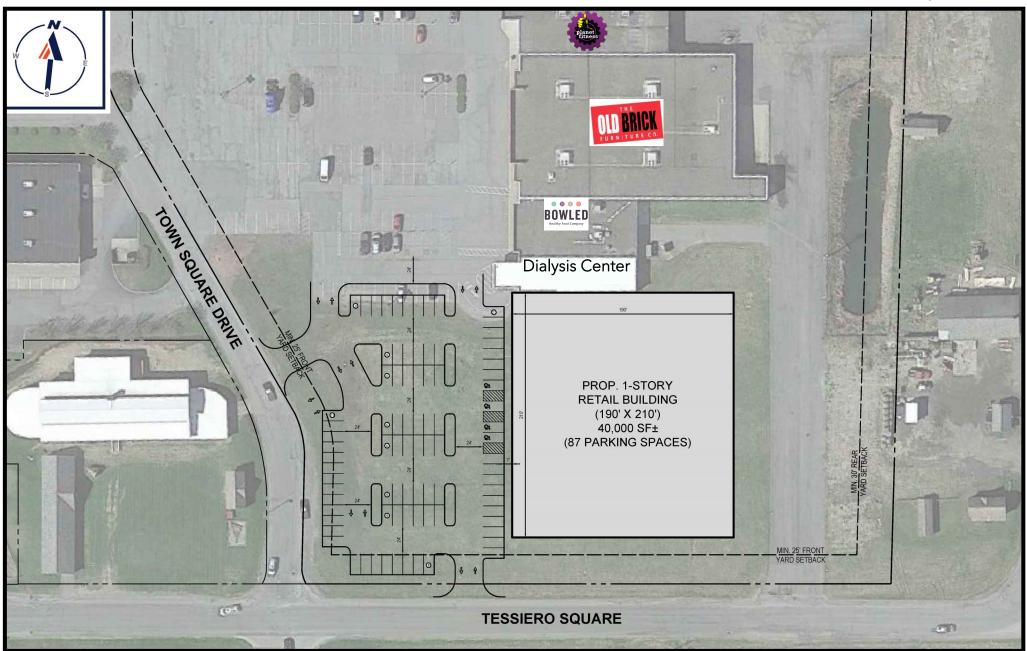

#### **AVAILABLE SPACE**

- 2.5 acres available for ground lease with drive thru opportunity available
- **O** Up to 40,000 SF available

## Concept Plan