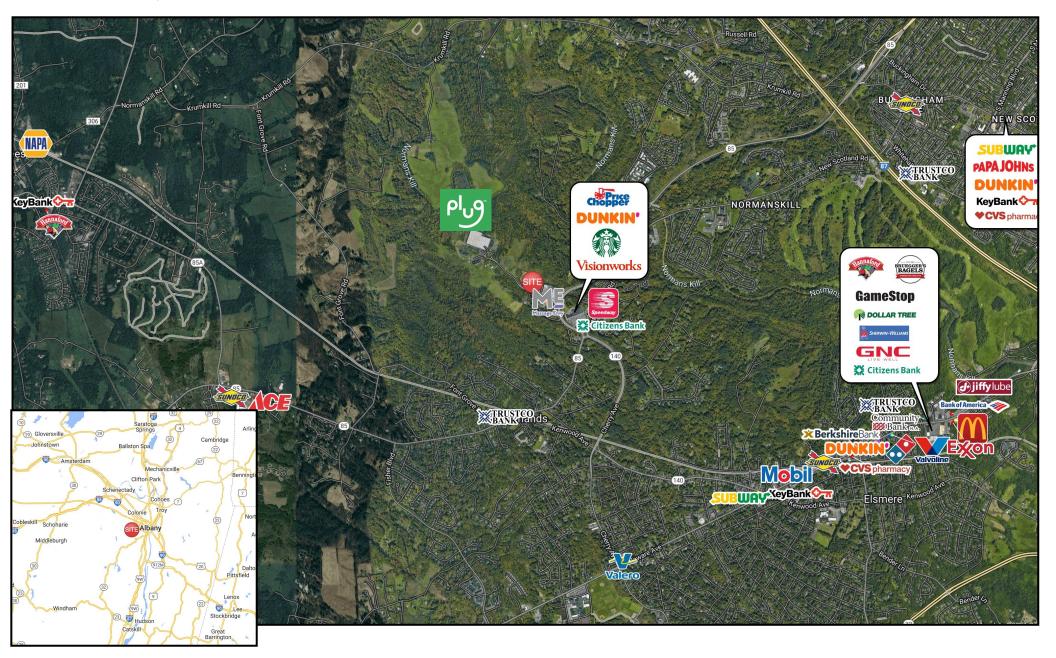

## PROPERTY INFO

- O Former grocery box with lease in place until 2032.
- O Neighboring businesses include Market 32, Bellini's Italian Eatery, Broadview Federal Credit Union, Dunkin Donuts, and Plug Power's new headquarters with over 1,100 employees and a potential 1,600 more in the next five years.
- **Q** Built in 2012.
- O Household income averages \$198,000 within a 1-mile radius.
- Ceiling Heights: 14' to the existing acoustical, 21' 8" to the deck at the rear of the building, and 25' 6" to the deck at the front of the building.