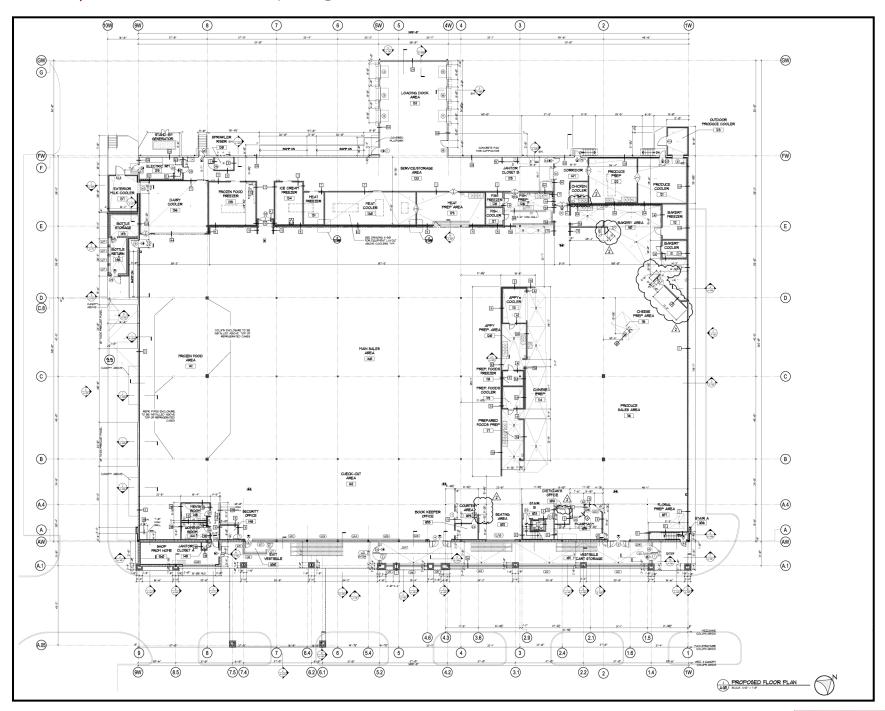

## PROPERTY INFO

- O Former grocery box with lease in place until 2032.
- O Neighboring businesses include Market 32, Bellini's Italian Eatery, Broadview Federal Credit Union, Dunkin Donuts, and Plug Power's new headquarters with over 1,100 employees and a potential 1,600 more in the next five years.
- **Q** Built in 2012.
- O Household income averages \$198,000 within a 1-mile radius.
- Ceiling Heights: 14' to the existing acoustical, 21' 8" to the deck at the rear of the building, and 25' 6" to the deck at the front of the building.

**AVAILABLE SPACE** 

 $\circ$  ± 69,106 SF

CALL FOR PRICING

Alex Kutikov, Principal
Licensed Real Estate Broker

Gordon Heeps, Principal
Licensed Real Estate Broker