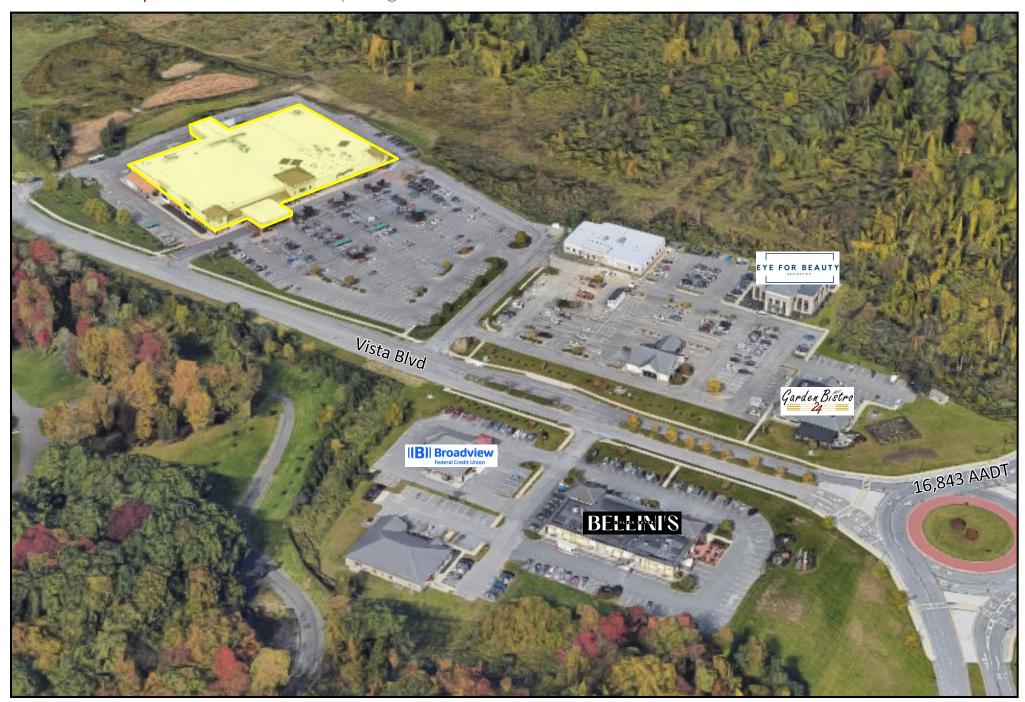

## PROPERTY INFO

- O Former grocery box with lease in place until 2032.
- O Neighboring businesses include Market 32, Bellini's Italian Eatery, Broadview Federal Credit Union, Dunkin Donuts, and Plug Power's new headquarters with over 1,100 employees and a potential 1,600 more in the next five years.
- **Q** Built in 2012.
- O Household income averages \$198,000 within a 1-mile radius.
- Ceiling Heights: 14' to the existing acoustical, 21' 8" to the deck at the rear of the building, and 25' 6" to the deck at the front of the building.