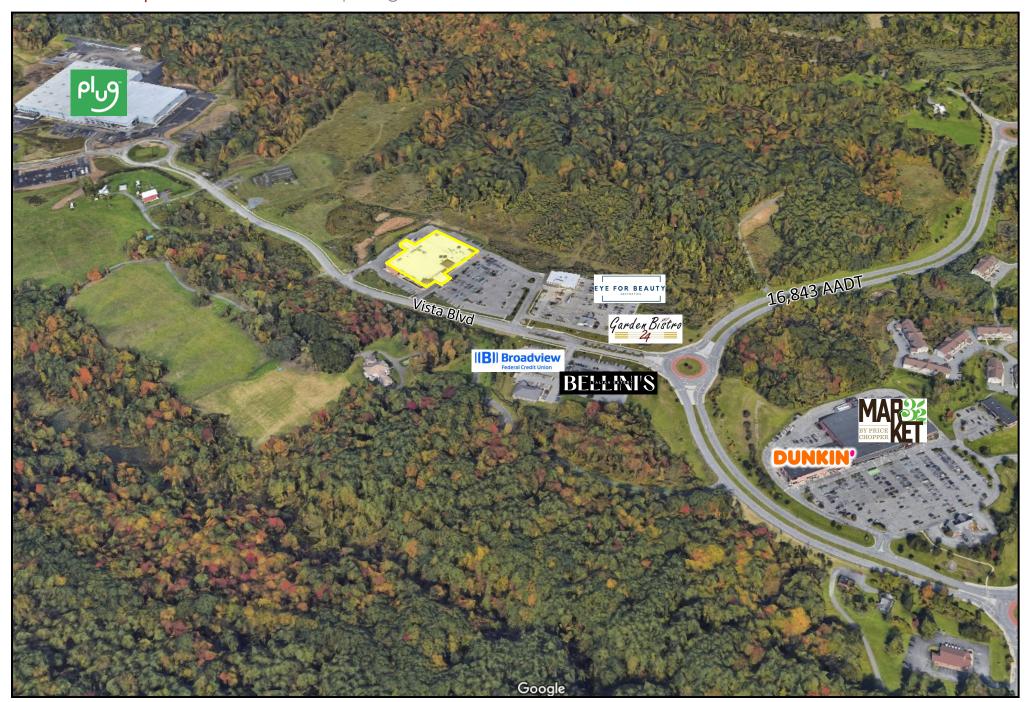

## PROPERTY INFO

- O Former grocery box with lease in place until 2032.
- O Neighboring businesses include Market 32, Bellini's Italian Eatery, Broadview Federal Credit Union, Dunkin Donuts, and Plug Power's new headquarters with over 1,100 employees and a potential 1,600 more in the next five years.
- **Q** Built in 2012.
- O Household income averages \$198,000 within a 1-mile radius.
- Ceiling Heights: 14' to the existing acoustical, 21' 8" to the deck at the rear of the building, and 25' 6" to the deck at the front of the building.