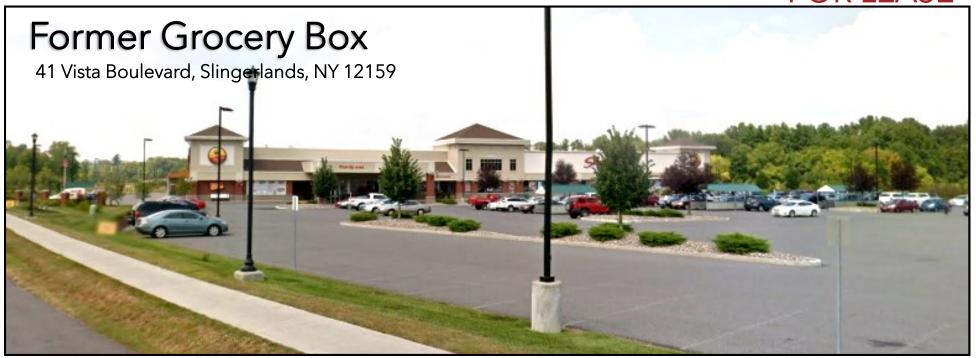

## PROPERTY INFO

- O Former grocery box with lease in place until 2032.
- O Neighboring businesses include Market 32, Bellini's Italian Eatery, Broadview Federal Credit Union, Dunkin Donuts, and Plug Power's new headquarters with over 1,100 employees and a potential 1,600 more in the next five years.
- **Q** Built in 2012.
- O Household income averages \$198,000 within a 1-mile radius.
- Ceiling Heights: 14' to the existing acoustical, 21' 8" to the deck at the rear of the building, and 25' 6" to the deck at the front of the building.

## FOR LEASE | 41 Vista Boulevard | Slingerlands, NY 12159

Alex Kutikov, Principal
Licensed Real Estate Broker

Gordon Heeps, Principal Licensed Real Estate Broker