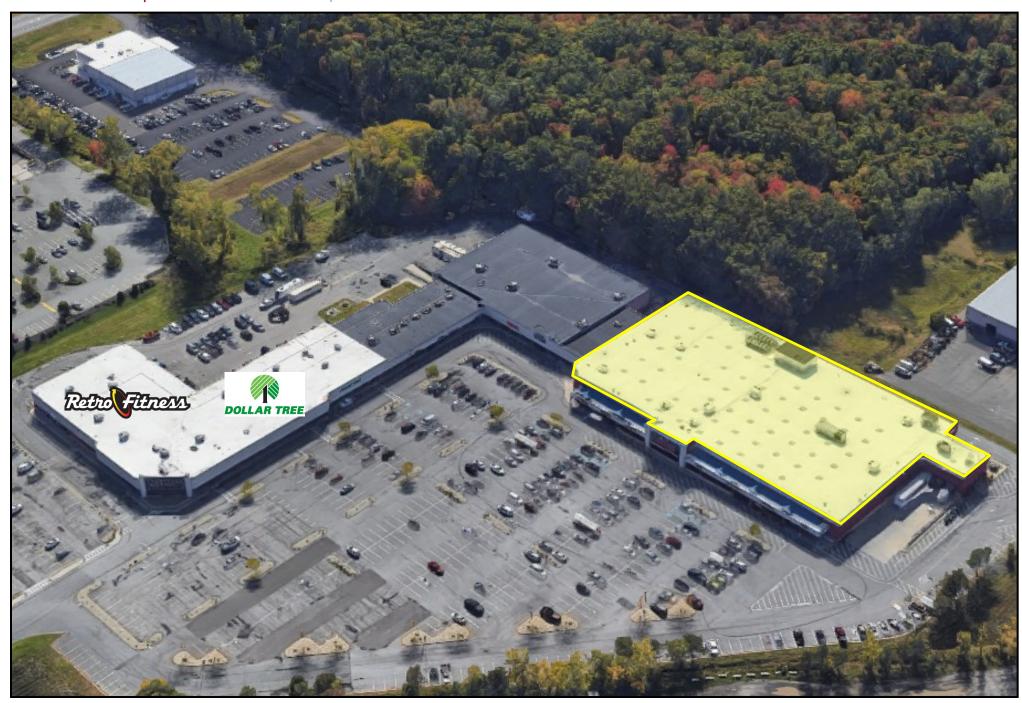

## PROPERTY INFO

- O Former grocery box within a neighborhood shopping center.
- Co-tenants include Dollar Tree and Retro Fitness.
- O Local retailers include Aldi, Market 32, Kohls, and Carmax.
- O Easily accessible off I-87.
- O Lease in place until 2029.
- **Q** Built in 2009.
- O Population of 120,000 within 5 miles.

**AVAILABLE SPACE** 

CALL FOR PRICING

 $\odot$  ± 69,000 SF

Alex Kutikov, Principal
Licensed Real Estate Broker

Gordon Heeps, Principal
Licensed Real Estate Broker