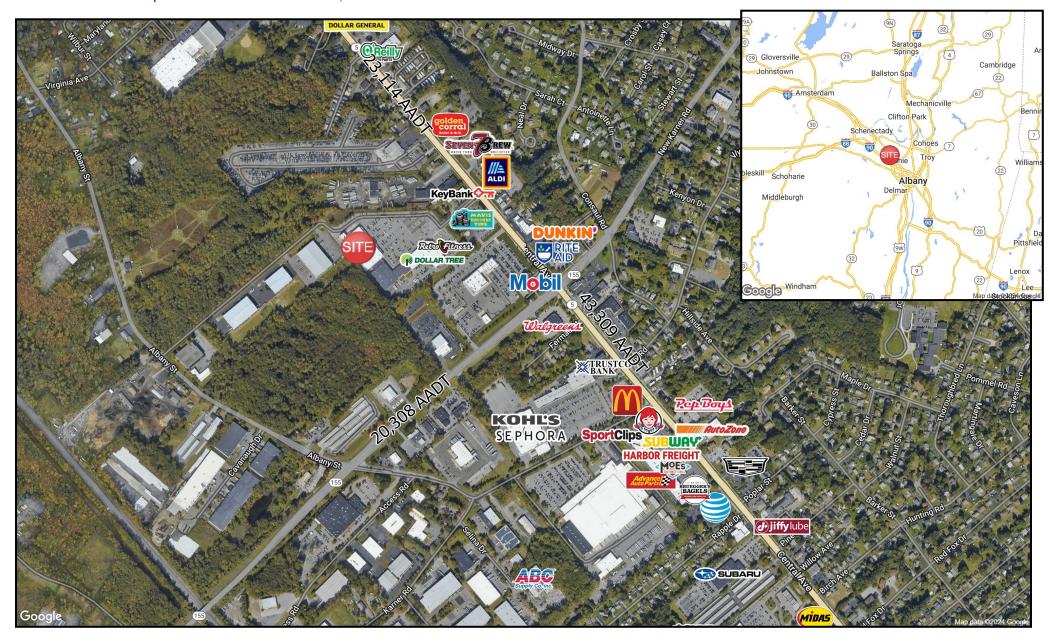

## PROPERTY INFO

- O Former grocery box within a neighborhood shopping center.
- Co-tenants include Dollar Tree and Retro Fitness.
- O Local retailers include Aldi, Market 32, Kohls, and Carmax.
- O Easily accessible off I-87.
- O Lease in place until 2029.
- **Q** Built in 2009.
- O Population of 120,000 within 5 miles.

## 2024 Demographics

|                                      | 1 Mile    | 3 Miles   | 5 Miles   |
|--------------------------------------|-----------|-----------|-----------|
| Population                           | 4,479     | 31,304    | 120,000   |
| Average HH Income                    | \$107,899 | \$124,255 | \$129,722 |
| Est. Adj. Daytime Demographics (16+) | 7,218     | 49,183    | 131,288   |