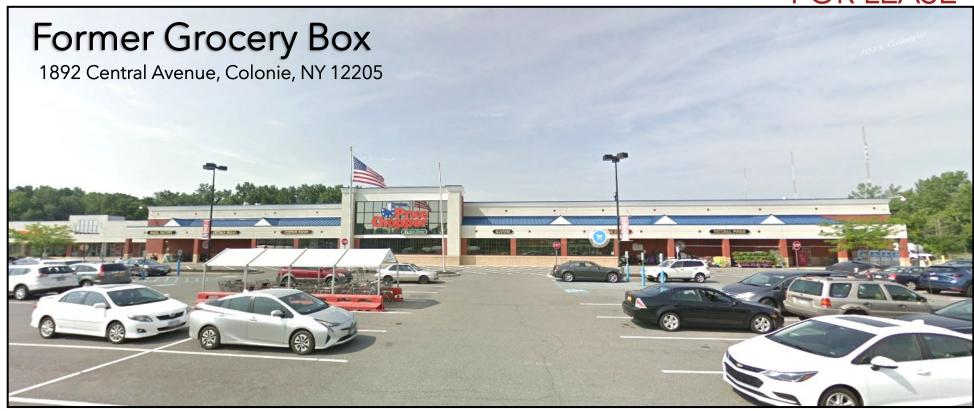

FOR LEASE

## PROPERTY INFO

- O Former grocery box within a neighborhood shopping center.
- Co-tenants include Dollar Tree and Retro Fitness.
- O Local retailers include Aldi, Market 32, Kohls, and Carmax.
- O Easily accessible off I-87.
- O Lease in place until 2029.
- **Q** Built in 2009.
- O Population of 120,000 within 5 miles.

## FOR LEASE | 1892 Central Ave | Colonie, NY 12205