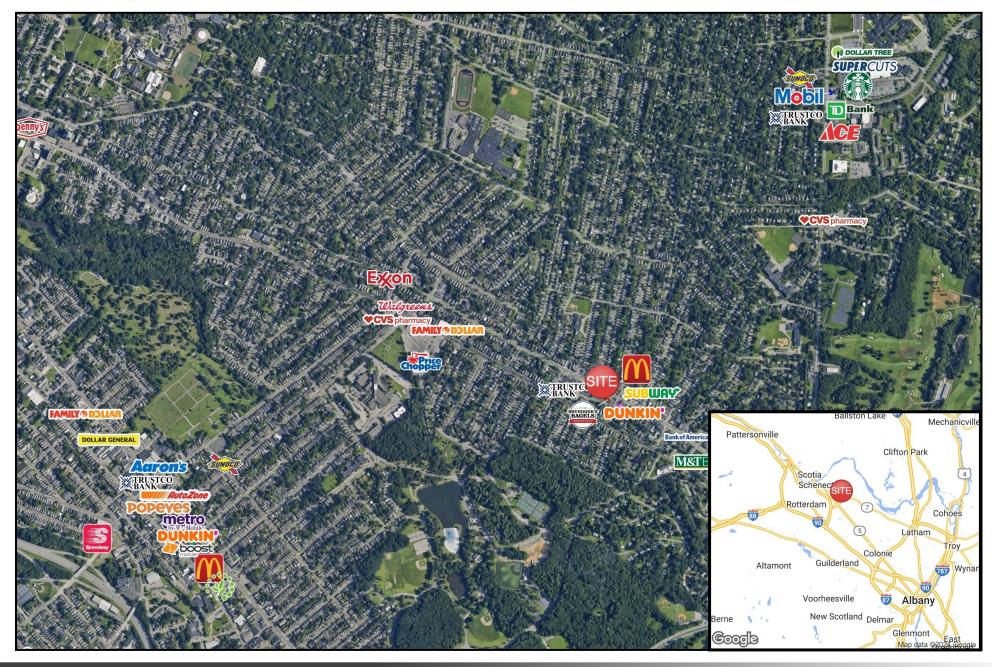

#### PROPERTY INFO

- O Within Upper Union Street business district.
- O Close to Union College
- **O** 11,174 VPD