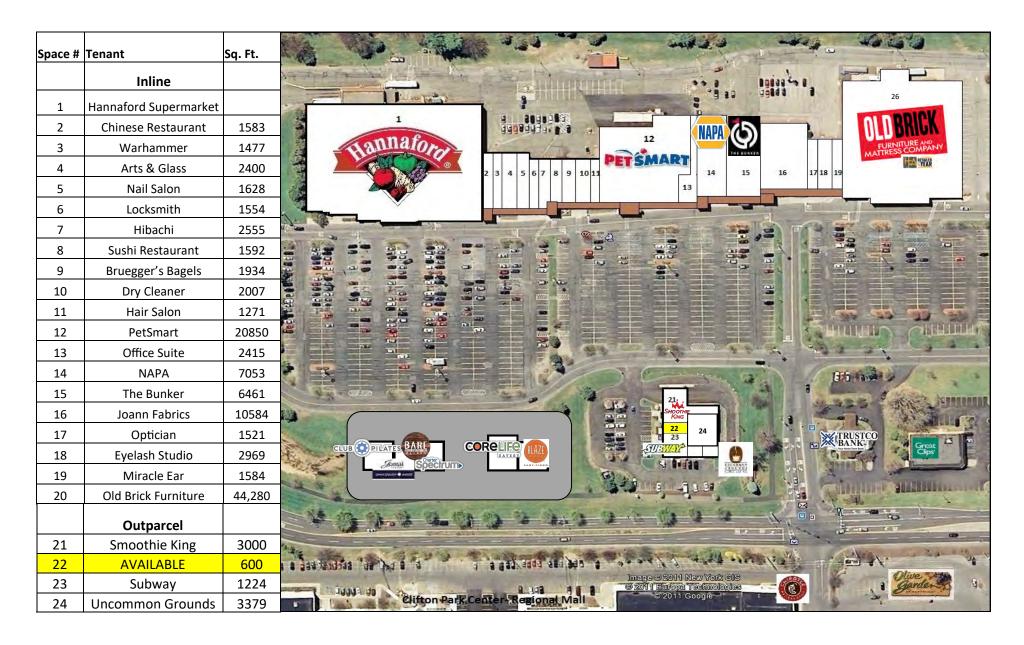

CO-TENANTS: Hannaford Supermarket, PetSmart, Smoothie King, JoAnn Fabrics, Old Brick Furniture, Blaze Pizza, CoreLife Eatery, Spectrum, Club Pilates, Trustco Bank, and more!

**AVAILABLE SPACE** 

 $\bigcirc$  ± 673 SF

CALL FOR PRICING

BUILDING SIZE: 180,000 SF

Alex Kutikov, Principal
Licensed Real Estate Broker

Gordon Heeps, Principal
Licensed Real Estate Broker