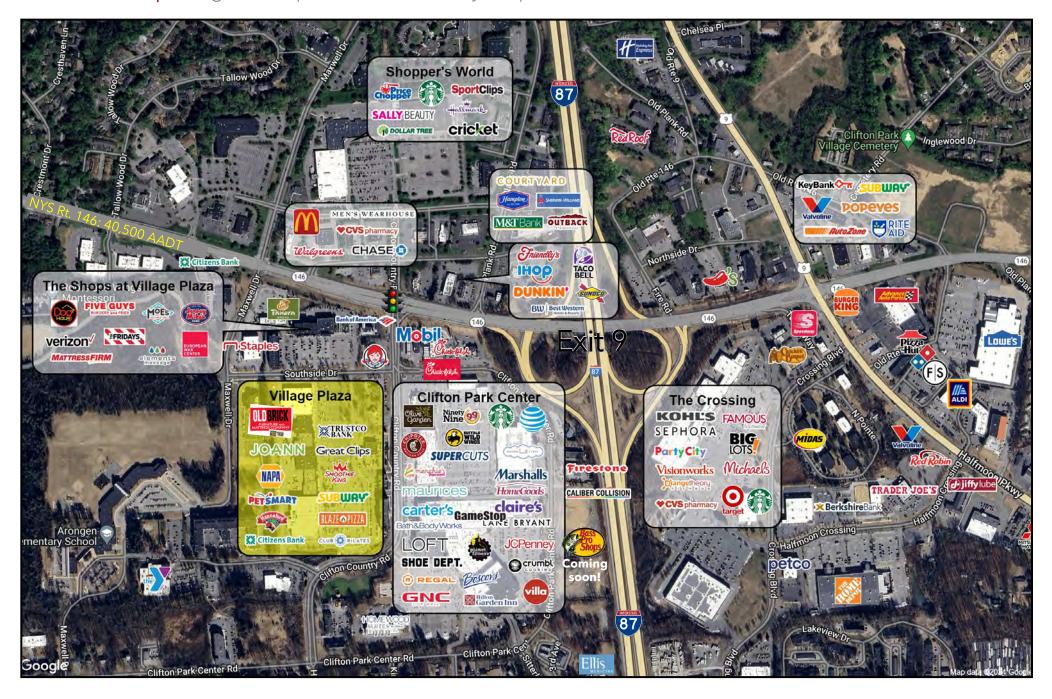

#### PROPERTY INFO

- Located in Clifton Park's town core with strong surrounding retail, including discounters, grocers, national/regional anchors, and local tenancy.
- Excellent visibility and accessibility off I-87 (96,100 AADT) Exit 9 and NYS Route 146 (40,500 AADT).

CO-TENANTS: Hannaford Supermarket, PetSmart, Smoothie King, JoAnn Fabrics, Old Brick Furniture, Blaze Pizza, CoreLife Eatery, Spectrum, Club Pilates, Trustco Bank, and more!