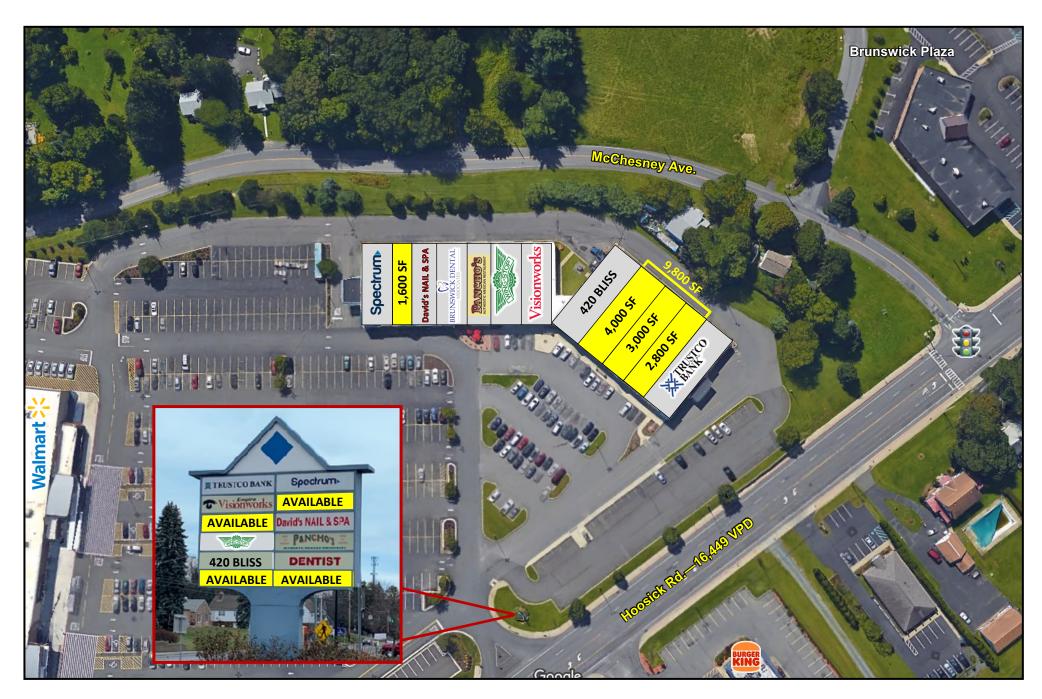

#### PROPERTY INFO

- High visibility on Hoosick Road with over 25,000 VPD.
- O Shares egress at traffic signal with Walmart Supercenter.
- O Co-anchors include a diverse selection of local and national retailers including Wingstop, Pancho's, Trustco Bank, Spectrum, and more.
- Accessible from I-87 and I-787.

### **AVAILABLE SPACE**

**O** 1,600 SF **O** 3,000 SF **O** Max Contiguous 9,800 SF

**Q** 4,000 SF **Q** 2,800 SF