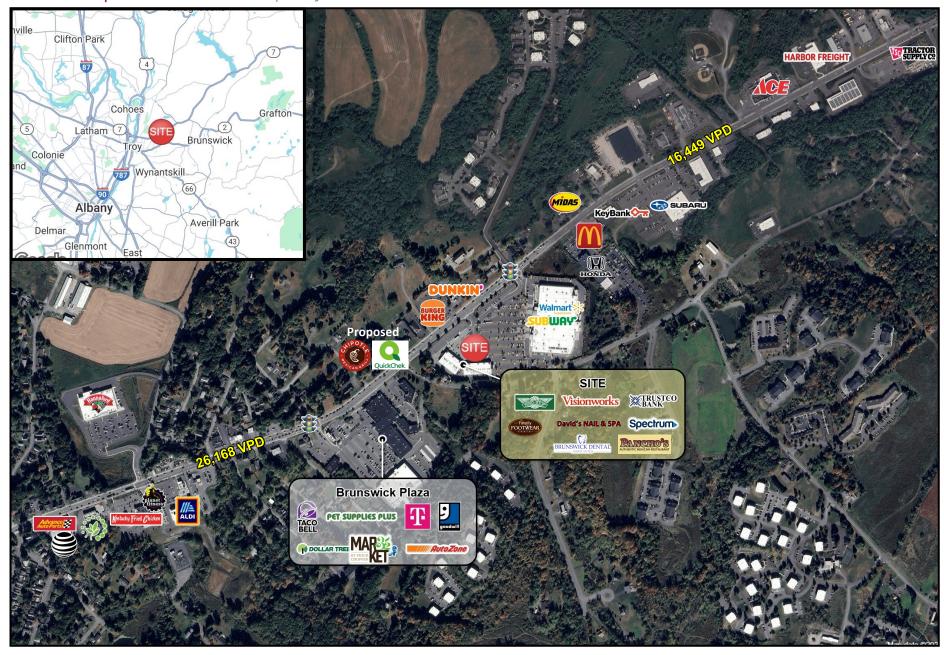

#### PROPERTY INFO

- High visibility on Hoosick Road with over 25,000 VPD.
- O Shares egress at traffic signal with Walmart Supercenter.
- O Co-anchors include a diverse selection of local and national retailers including Wingstop, Pancho's, Trustco Bank, Spectrum, and more.
- Accessible from I-87 and I-787.