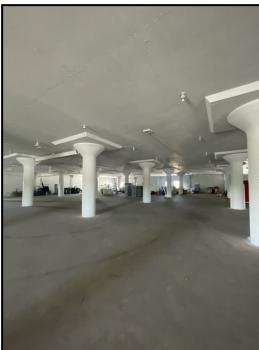

## PROPERTY INFO

- O Four-story warehouse with unloading ramp.
- O Total of 8.8 acres to fit 128 total tractor trailers and 45 cars.
- O 3 story warehouse space with large open area (+/- 20,000SF), freight elevator (19 tons), and several smaller sized units available for lease (+/- 500 to +/- 5,000 SF).

**AVAILABLE SPACE** 

CALL FOR PRICING

**○** 300 SF – 20,000 SF

Doug Morabito Licensed Real Estate Agent