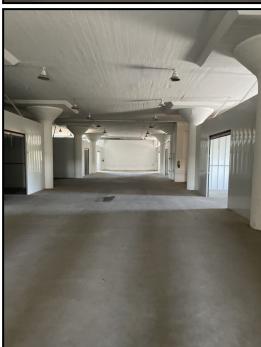

## PROPERTY INFO

- O Four-story warehouse with unloading ramp.
- O Total of 8.8 acres to fit 128 total tractor trailers and 45 cars.
- O 3 story warehouse space with large open area (+/- 20,000SF), freight elevator (19 tons), and several smaller sized units available for lease (+/- 500 to +/- 5,000 SF).

**AVAILABLE SPACE** 

CALL FOR PRICING

**○** 300 SF – 20,000 SF

Doug Morabito Licensed Real Estate Agent