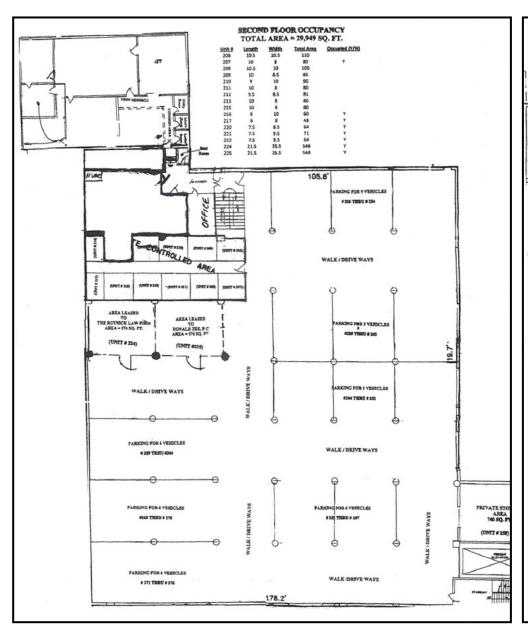

## PROPERTY INFO

- O Four-story warehouse with unloading ramp.
- O Total of 8.8 acres to fit 128 total tractor trailers and 45 cars.
- O 3 story warehouse space with large open area (+/- 20,000SF), freight elevator (19 tons), and several smaller sized units available for lease (+/- 500 to +/- 5,000 SF).

**AVAILABLE SPACE** 

CALL FOR PRICING

**○** 300 SF – 20,000 SF

Doug Morabito Licensed Real Estate Agent