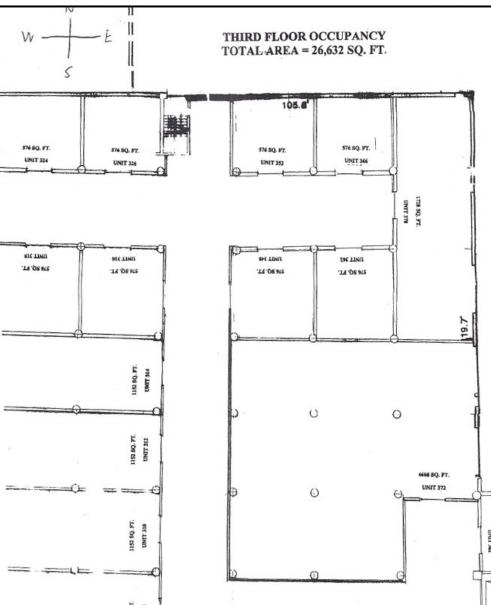

## PROPERTY INFO

- O Four-story warehouse with unloading ramp.
- O Total of 8.8 acres to fit 128 total tractor trailers and 45 cars.
- O 3 story warehouse space with large open area (+/- 20,000SF), freight elevator (19 tons), and several smaller sized units available for lease (+/- 500 to +/- 5,000 SF).

**AVAILABLE SPACE** 

CALL FOR PRICING

**○** 300 SF – 20,000 SF

Doug Morabito Licensed Real Estate Agent