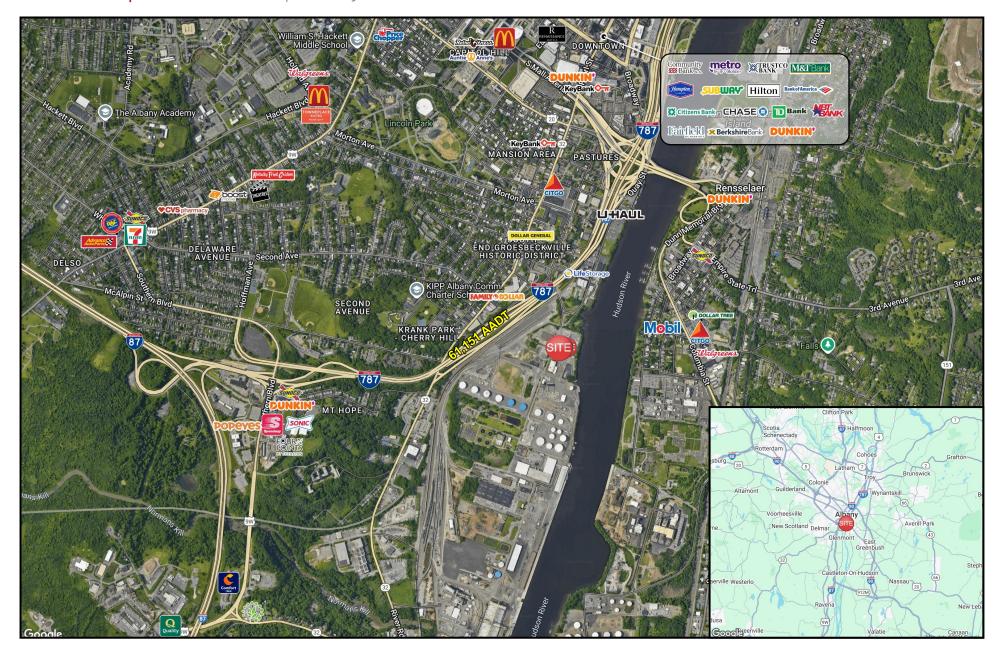

## FOR LEASE | 342 Church St | Albany, NY 12202

Doug Morabito Licensed Real Estate Agent