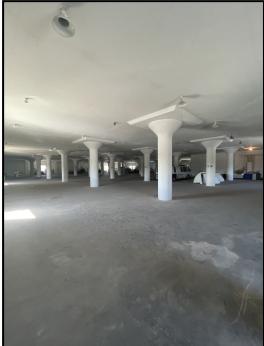

## PROPERTY INFO

- O Four-story warehouse with unloading ramp.
- O Total of 8.8 acres to fit 128 total tractor trailers and 45 cars.
- O 3 story warehouse space with large open area (+/- 20,000SF), freight elevator (19 tons), and several smaller sized units available for lease (+/- 500 to +/- 5,000 SF).

**AVAILABLE SPACE** 

CALL FOR PRICING

**○** 300 SF – 20,000 SF

Doug Morabito Licensed Real Estate Agent