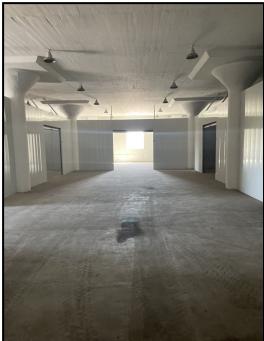

## PROPERTY INFO

- O Four-story warehouse with unloading ramp.
- O Total of 8.8 acres to fit 128 total tractor trailers and 45 cars.
- O 3 story warehouse space with large open area (+/- 20,000SF), freight elevator (19 tons), and several smaller sized units available for lease (+/- 500 to +/- 5,000 SF).

**AVAILABLE SPACE** 

CALL FOR PRICING

**○** 300 SF – 20,000 SF

Doug Morabito Licensed Real Estate Agent