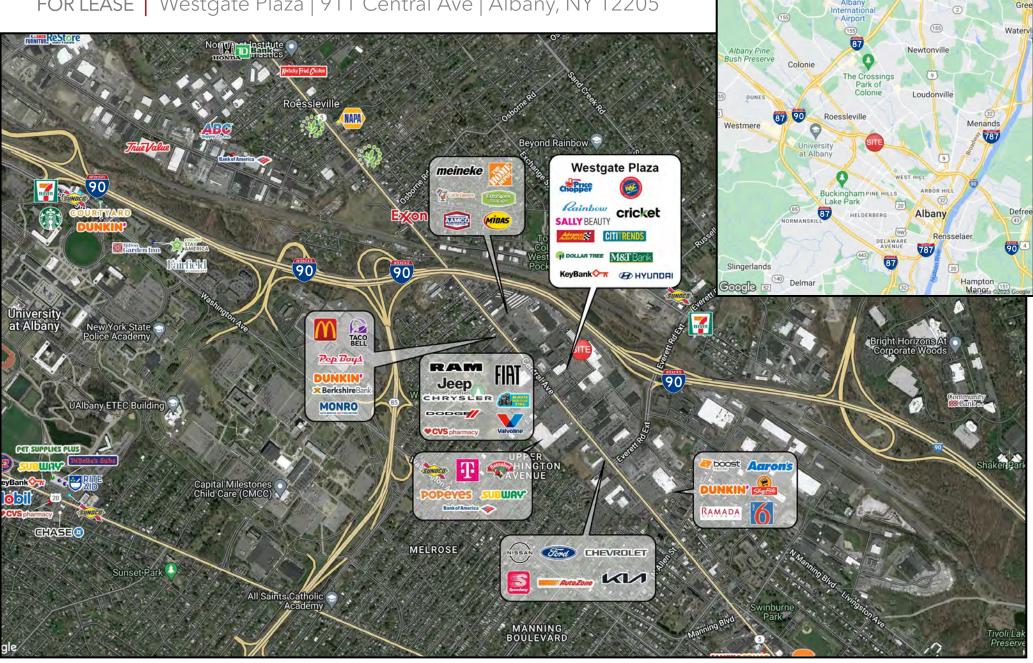

#### **PROPERTY INFO**

- Easily accessible off Interstate 87, Exit 2E.
- Join Best Fitness, Advanced Auto, Wingstop, Citi Trends, Dollar Tree, Rainbow Stores, and more!

### FOR LEASE | Westgate Plaza | 911 Central Ave | Albany, NY 12205

Alex Kutikov, Principal Licensed Real Estate Broker Gordon Heeps, Principal Licensed Real Estate Broker

7 Southside Drive, Suite 200 | Clifton Park, NY 12065 | www.redmarkrealty.com | 518-952-7500 | info@redmarkrealty.com