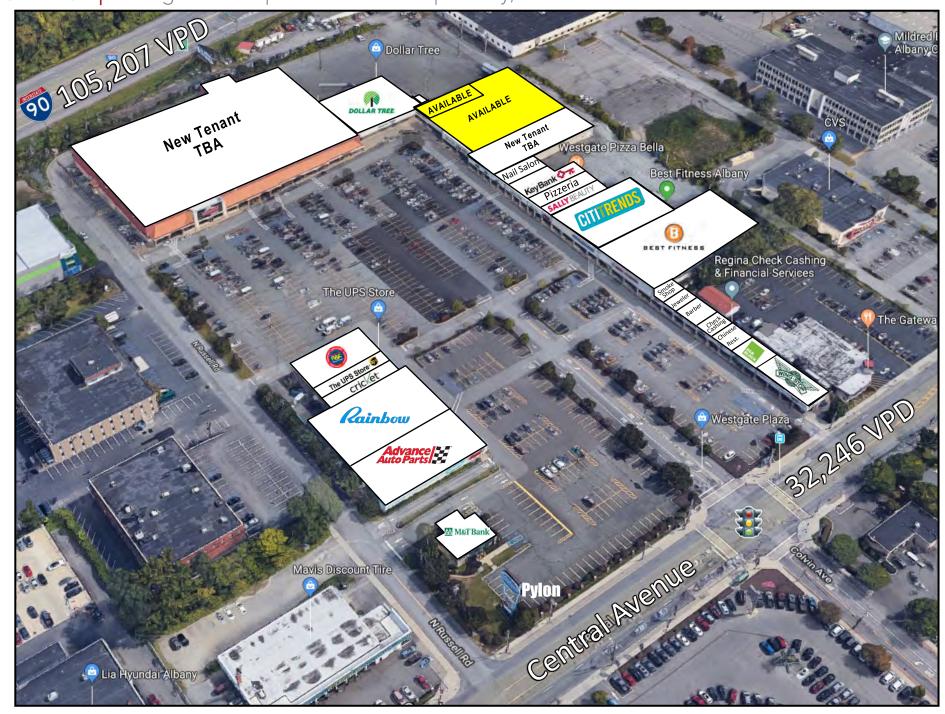

#### **PROPERTY INFO**

- Easily accessible off Interstate 87, Exit 2E.
- Join Best Fitness, Advanced Auto, Wingstop, Citi Trends, Dollar Tree, Rainbow Stores, and more!

## FOR LEASE | Westgate Plaza | 911 Central Ave | Albany, NY 12205