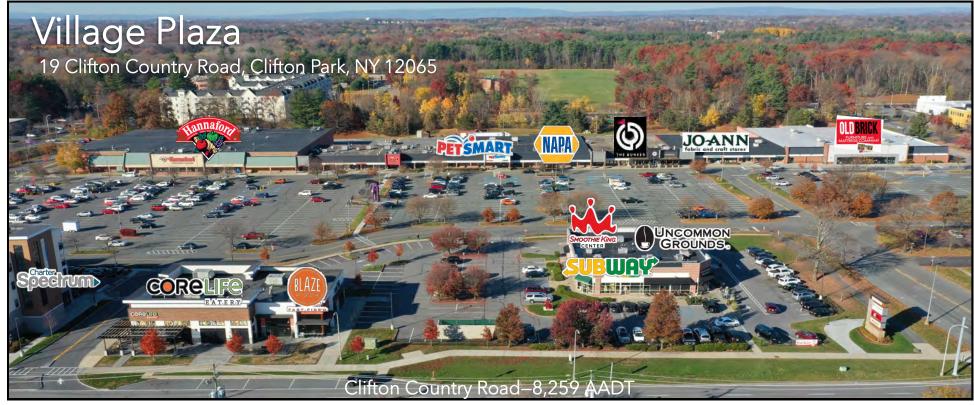

CO-TENANTS: Hannaford Supermarket, PetSmart, Smoothie King, JoAnn Fabrics, Old Brick Furniture, Blaze Pizza, CoreLife Eatery, Spectrum, Club Pilates, Trustco Bank, and more!

# FOR LEASE | Village Plaza | 19 Clifton Country Rd | Clifton Park, NY 12065