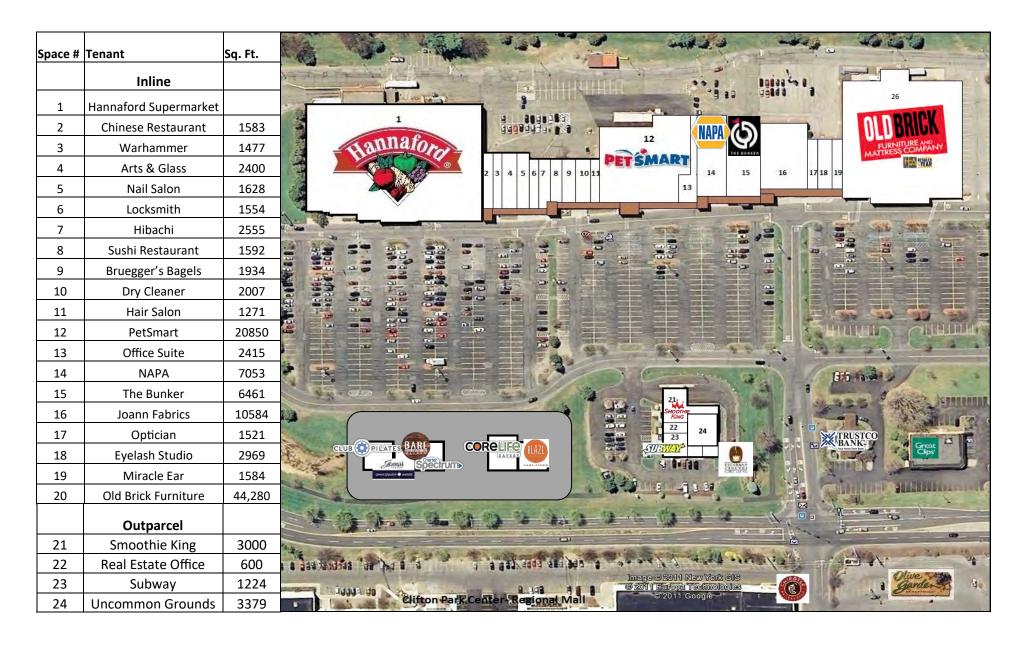

CO-TENANTS: Hannaford Supermarket, PetSmart, Smoothie King, JoAnn Fabrics, Old Brick Furniture, Blaze Pizza, CoreLife Eatery, Spectrum, Club Pilates, Trustco Bank, and more!

**AVAILABLE SPACE** 

O FULLY LEASED

CALL FOR PRICING

BUILDING SIZE: 180,000 SF

Alex Kutikov, Principal
Licensed Real Estate Broker

Gordon Heeps, Principal
Licensed Real Estate Broker