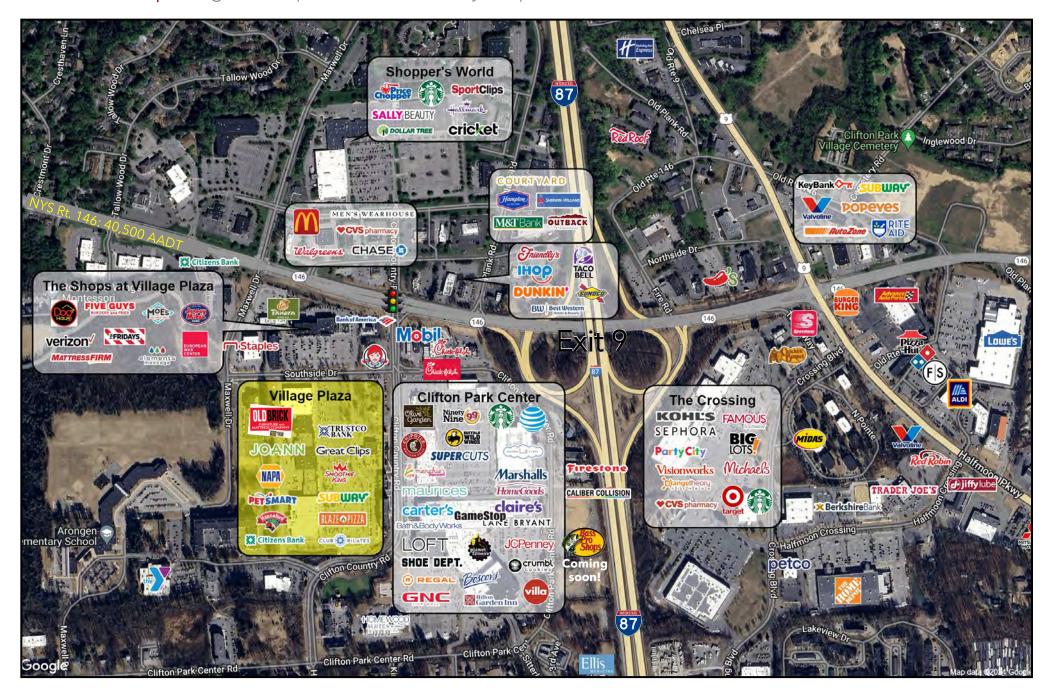

#### PROPERTY INFO

- Located in Clifton Park's town core with strong surrounding retail, including discounters, grocers, national/regional anchors, and local tenancy.
- Excellent visibility and accessibility off I-87 (96,100 AADT) Exit 9 and NYS Route 146 (40,500 AADT).

# FOR LEASE | Village Plaza | 19 Clifton Country Rd | Clifton Park, NY 12065