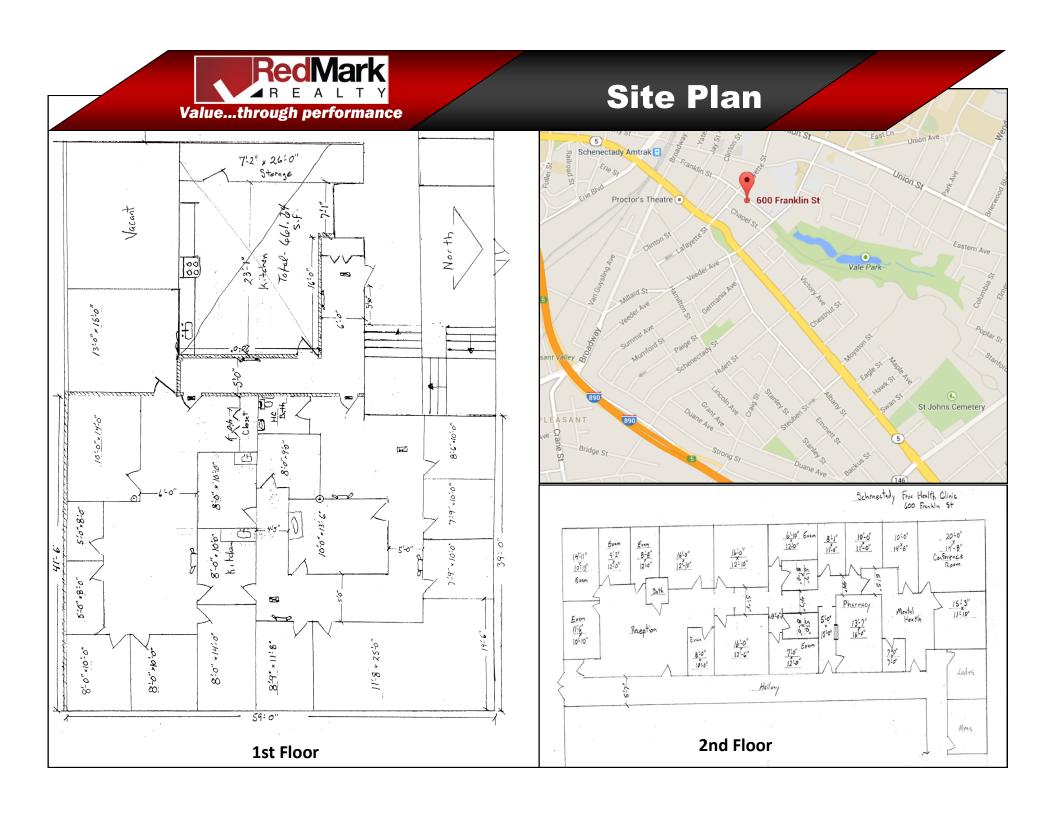

## 600 Franklin Street, Schenectady, NY 12305

Building Size: 71,381 Sq. Ft.

Spaces Available: 7,000 S.F.

Parking: 200 +- shared spaces.